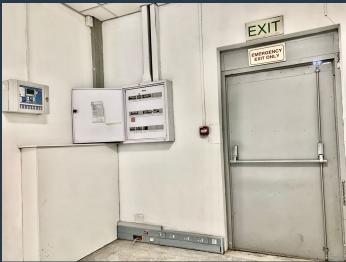

# R30,969 per month excl. VAT

www.spire.co.za

SPIRE

103m2 Retail Space at Meadowridge Center Discover a fantastic opportunity to establish your business in the heart of Meadowridge Center with this 103 m² ground-floor retail space. Ready for immediate occupancy, this versatile space is perfect for a variety of retail ventures. Featuring a fully equipped kitchen and ample parking for both tenants and customers, this location ensures convenience and accessibility for your business operations. The high visibility and foot traffic at Meadowridge Center provide an ideal setting to attract and retain customers, boosting your business's potential for success. Benefits of Meadowridge Center. Renting a retail space at Meadowridge Center offers numerous advantages, including a prime location in a...