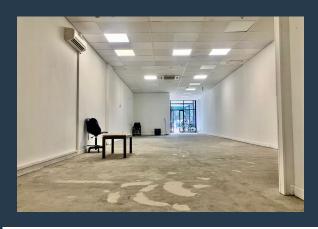

# R30,969 per month excl. VAT

www.spire.co.za

SPIRE

103m2 Retail Space at Meadowridge Center Discover a fantastic opportunity to establish your business in the heart of Meadowridge Center with this 103 m² ground-floor retail space. Ready for immediate occupancy, this versatile space is perfect for a variety of retail ventures. Featuring a fully equipped kitchen and ample parking for both tenants and customers, this location ensures convenience and accessibility for your business operations. The high visibility and foot traffic at Meadowridge Center provide an ideal setting to attract and retain customers, boosting your business's potential for success. Benefits of Meadowridge Center. Renting a retail space at Meadowridge Center offers numerous advantages, including a prime location in a...

#### **PROPERTY DETAILS**

▲ Security

Yes

▲ Floor Size▲ Zoning

103m<sup>2</sup> Commercial