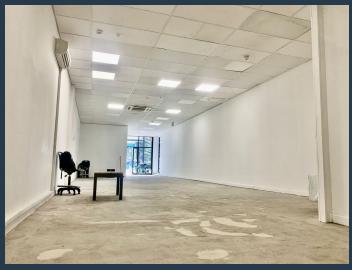

# R30,969 per month excl. VAT

www.spire.co.za

SPIRE

103m2 Retail Space at Meadowridge Center Discover a fantastic opportunity to establish your business in the heart of Meadowridge Center with this 103 m² ground-floor retail space. Ready for immediate occupancy, this versatile space is perfect for a variety of retail ventures. Featuring a fully equipped kitchen and ample parking for both tenants and customers, this location ensures convenience and accessibility for your business operations. The high visibility and foot traffic at Meadowridge Center provide an ideal setting to attract and retain customers, boosting your business's potential for success. Benefits of Meadowridge Center. Renting a retail space at Meadowridge Center offers numerous advantages, including a prime location in a...

#### **PROPERTY DETAILS**

▲ Security

Yes

▲ Floor Size▲ Zoning

103m<sup>2</sup> Commercial