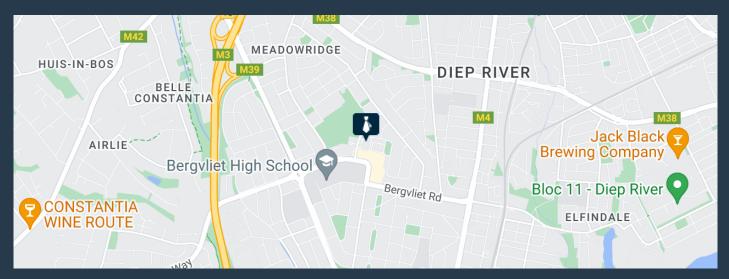

stablish your business in the heart of Meadowridge Center with this 103 m² ground-floor retail space. Ready for immediate occupancy, this versatile space is perfect for a variety of retail ventures. Featuring a fully equipped kitchen and ample parking for both tenants and customers, this location ensures convenience and accessibility for your business operations. The high visibility and foot traffic at Meadowridge Center provide an ideal setting to attract and retain customers, boosting your business's potential for success. Benefits of Meadowridge Center. Renting a retail space at Meadowridge Center offers numerous advantages, including a prime location in a...





R30,969 per month excl. VAT R300 per m<sup>2</sup>



www.spire.co.za

### 103M2 RETAIL SPACE TO RENT MEADOWRIDGE CENTER





#### **PROPERTY DETAILS**

▲ Security

Yes

▲ Floor Size▲ Zoning

103m<sup>2</sup> Commercial

# R30,969 per month excl. VAT R300 per m<sup>2</sup>



www.spire.co.za









## **CONTACT US**



Logan Du Pessis Agent

- (021) 6854020
- 0736449934
- logand@spire.co.za



**Kevin Hellyer**Candidate Property Practitioner

- (021) 6854020
- 061 484 5578
- kevinh@spire.co.za