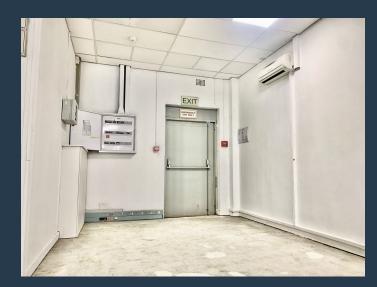

# R30,969 per month excl. VAT

www.spire.co.za

SPIRE

103m2 Retail Space at Meadowridge Center Discover a fantastic opportunity to establish your business in the heart of Meadowridge Center with this 103 m² ground-floor retail space. Ready for immediate occupancy, this versatile space is perfect for a variety of retail ventures. Featuring a fully equipped kitchen and ample parking for both tenants and customers, this location ensures convenience and accessibility for your business operations. The high visibility and foot traffic at Meadowridge Center provide an ideal setting to attract and retain customers, boosting your business's potential for success. Benefits of Meadowridge Center. Renting a retail space at Meadowridge Center offers numerous advantages, including a prime location in a...