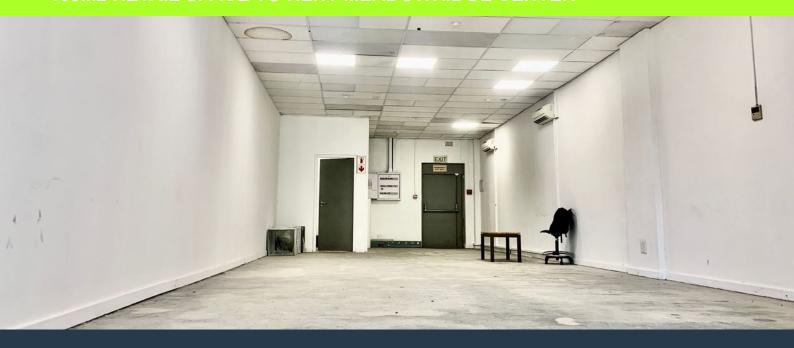

# R30,969 per month excl. VAT

www.spire.co.za

SPIRE

103m2 Retail Space at Meadowridge Center Discover a fantastic opportunity to establish your business in the heart of Meadowridge Center with this 103 m² ground-floor retail space. Ready for immediate occupancy, this versatile space is perfect for a variety of retail ventures. Featuring a fully equipped kitchen and ample parking for both tenants and customers, this location ensures convenience and accessibility for your business operations. The high visibility and foot traffic at Meadowridge Center provide an ideal setting to attract and retain customers, boosting your business's potential for success. Benefits of Meadowridge Center. Renting a retail space at Meadowridge Center offers numerous advantages, including a prime location in a...

#### **PROPERTY DETAILS**

▲ Security

Yes

▲ Floor Size▲ Zoning

103m<sup>2</sup> Commercial