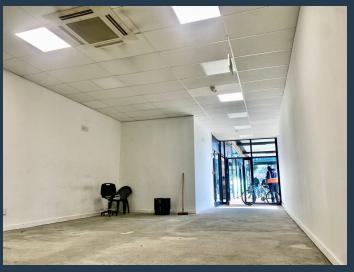

# R30,969 per month excl. VAT

www.spire.co.za

SPIRE

103m2 Retail Space at Meadowridge Center Discover a fantastic opportunity to establish your business in the heart of Meadowridge Center with this 103 m² ground-floor retail space. Ready for immediate occupancy, this versatile space is perfect for a variety of retail ventures. Featuring a fully equipped kitchen and ample parking for both tenants and customers, this location ensures convenience and accessibility for your business operations. The high visibility and foot traffic at Meadowridge Center provide an ideal setting to attract and retain customers, boosting your business's potential for success. Benefits of Meadowridge Center. Renting a retail space at Meadowridge Center offers numerous advantages, including a prime location in a...

### 103M2 RETAIL SPACE TO RENT MEADOWRIDGE CENTER