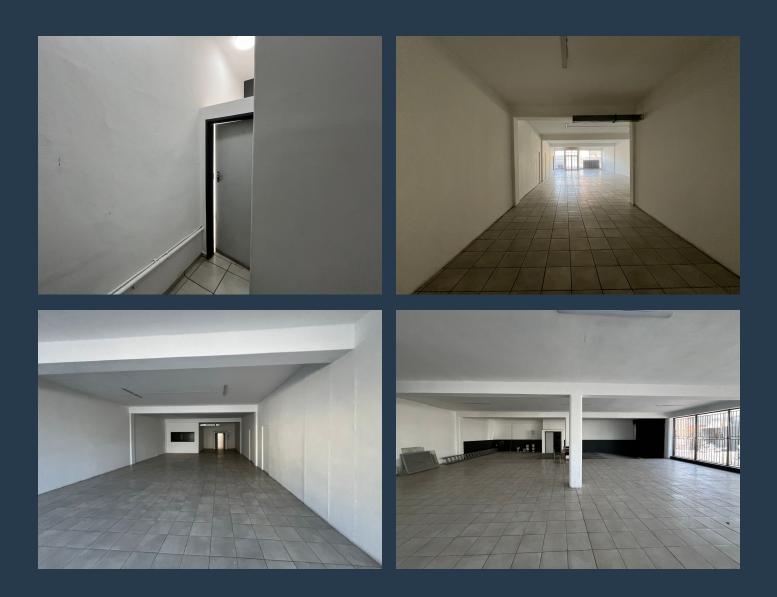

### SPIRE

www.spire.co.za

2400 square meters commercial space to let in Maitland. Ground floor is perfect for retail, has roller shutter access, lift access and 3 storeys. An unparalleled opportunity awaits with this extraordinary mixed-use building, now on the market at an exceptionally enticing price. Prepare to be impressed by the remarkable transformation this property has undergone through meticulous revamping. Every aspect of the building has been refurbished with care, resulting in a space that radiates character and sophistication. With the comprehensive renovation already completed, you can confidently step into this property, knowing it is move-in ready for both occupants and investors alike. The building's adaptable layout and ample size make it an...

### COMMERCIAL SPACE TO RENT IN MAITLAND | STANDALONE BUILDING |...

#### **PROPERTY DETAILS**

- 🔺 Floor Size
- 🔺 Zoning
- 2400m<sup>2</sup> Commercial

**PROPERTY | WITH PURPOSE** 