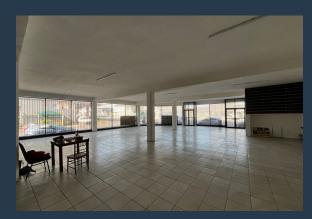

### SPIRE

www.spire.co.za

2400 square meters commercial space to let in Maitland. Ground floor is perfect for retail, has roller shutter access, lift access and 3 storeys. An unparalleled opportunity awaits with this extraordinary mixed-use building, now on the market at an exceptionally enticing price. Prepare to be impressed by the remarkable transformation this property has undergone through meticulous revamping. Every aspect of the building has been refurbished with care, resulting in a space that radiates character and sophistication. With the comprehensive renovation already completed, you can confidently step into this property, knowing it is move-in ready for both occupants and investors alike. The building's adaptable layout and ample size make it an...

#### **PROPERTY DETAILS**

- 🔺 Floor Size
- 🔺 Zoning
- 2400m<sup>2</sup> Commercial

**PROPERTY | WITH PURPOSE** 