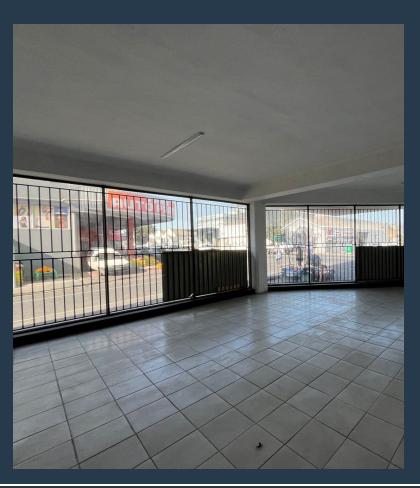

### SPIRE

www.spire.co.za

2400 square meters commercial space to let in Maitland. Ground floor is perfect for retail, has roller shutter access, lift access and 3 storeys. An unparalleled opportunity awaits with this extraordinary mixed-use building, now on the market at an exceptionally enticing price. Prepare to be impressed by the remarkable transformation this property has undergone through meticulous revamping. Every aspect of the building has been refurbished with care, resulting in a space that radiates character and sophistication. With the comprehensive renovation already completed, you can confidently step into this property, knowing it is move-in ready for both occupants and investors alike. The building's adaptable layout and ample size make it an...

#### **PROPERTY DETAILS**

- 🔺 Floor Size
- 🔺 Zoning
- 2400m<sup>2</sup> Commercial

**PROPERTY | WITH PURPOSE** 