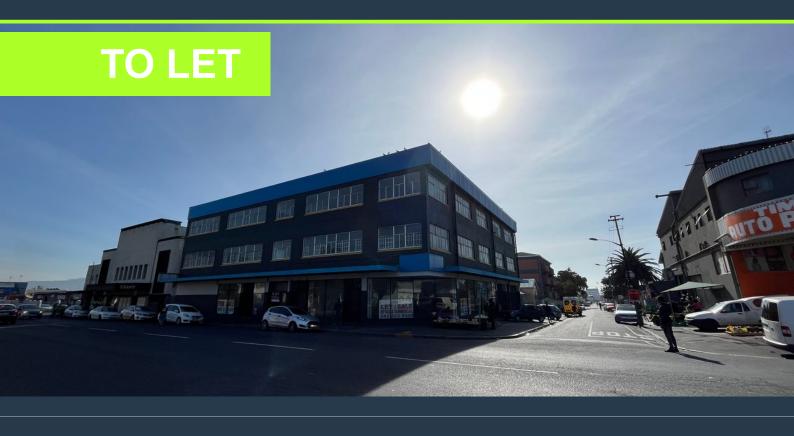

### SPIRE

www.spire.co.za

2400 square meters commercial space to let in Maitland. Ground floor is perfect for retail, has roller shutter access, lift access and 3 storeys. An unparalleled opportunity awaits with this extraordinary mixed-use building, now on the market at an exceptionally enticing price. Prepare to be impressed by the remarkable transformation this property has undergone through meticulous revamping. Every aspect of the building has been refurbished with care, resulting in a space that radiates character and sophistication. With the comprehensive renovation already completed, you can confidently step into this property, knowing it is move-in ready for both occupants and investors alike. The building's adaptable layout and ample size make it an...

### COMMERCIAL SPACE TO RENT IN MAITLAND | STANDALONE BUILDING |...