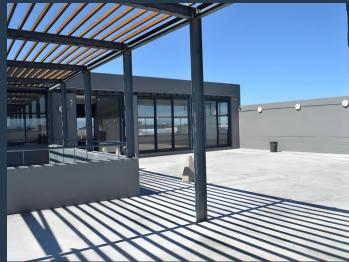

### R1,998,900 per month excl. VAT R180 per m<sup>2</sup>

SPIRE

www.spire.co.za

Free standing office building to rent at 65 Voortrekker Road in Maitland. Ideal call center space located closer to all amenities. Located in the bustling commercial node of Maitland, this free-standing office building at 65 Voortrekker Road is an ideal space for large call centers or Business Process Outsourcing (BPO) operations. Available for lease from August 2024, this property is tailor-made to meet the demands of a high-volume workforce and offers substantial savings for tenants, thanks to its pre-existing BPO configuration. Situated just over 5 kilometers from the Cape Town CBD, this property is strategically positioned for easy access to key transport routes and facilities. With high visibility from the M5 highway, your business...