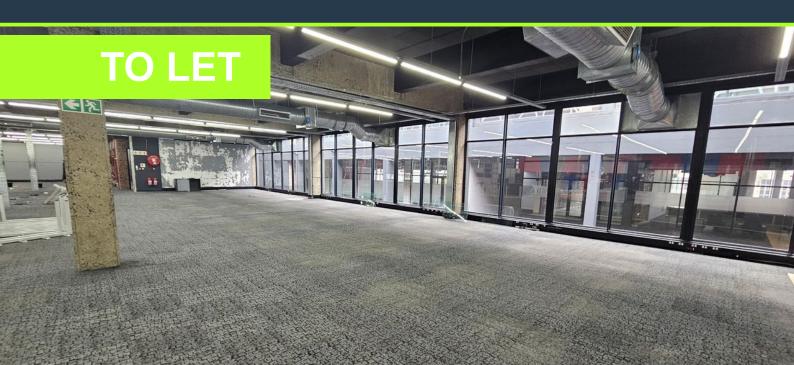

### R1,998,900 per month excl. VAT R180 per m<sup>2</sup>

SPIRE

www.spire.co.za

Free standing office building to rent at 65 Voortrekker Road in Maitland. Ideal call center space located closer to all amenities. Located in the bustling commercial node of Maitland, this free-standing office building at 65 Voortrekker Road is an ideal space for large call centers or Business Process Outsourcing (BPO) operations. Available for lease from August 2024, this property is tailor-made to meet the demands of a high-volume workforce and offers substantial savings for tenants, thanks to its pre-existing BPO configuration. Situated just over 5 kilometers from the Cape Town CBD, this property is strategically positioned for easy access to key transport routes and facilities. With high visibility from the M5 highway, your business...

### **CALL CENTER TO RENT MAITLAND I 65 VOORTREKKER ROAD**