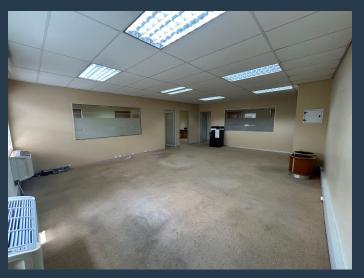

## R16,600 per month excl. VAT

R135 per m<sup>2</sup>

www.spire.co.za

122 m² Office to rent in Kenilworth Cape Town. Neat fitted out offices located on the 1st floor at Greenford Office Park. Nestled by the racecourse, this property provides 24-hour security, ample parking, and lush greenery, offering a peaceful retreat from Cape Town's urban buzz. Positioned conveniently near public transport and the M5, accessibility for both occupants and visitors is seamless. Surrounded by well-maintained gardens teeming with wildlife, the office promises a serene work environment with shared services at an affordable rental, presenting an attractive option for your business needs. Kenilworth serves as an ideal location for office spaces, offering tranquility without compromising on accessibility. With easy access to...

#### **PROPERTY DETAILS**

▲ Basement Parking

5.0

▲ Floor Size

122m²

▲ Land Size

122

▲ Zoning