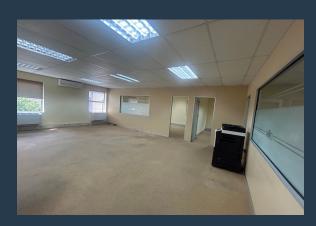

## R16,600 per month excl. VAT

R135 per m<sup>2</sup>

www.spire.co.za

122 m² Office to rent in Kenilworth Cape Town. Neat fitted out offices located on the 1st floor at Greenford Office Park. Nestled by the racecourse, this property provides 24-hour security, ample parking, and lush greenery, offering a peaceful retreat from Cape Town's urban buzz. Positioned conveniently near public transport and the M5, accessibility for both occupants and visitors is seamless. Surrounded by well-maintained gardens teeming with wildlife, the office promises a serene work environment with shared services at an affordable rental, presenting an attractive option for your business needs. Kenilworth serves as an ideal location for office spaces, offering tranquility without compromising on accessibility. With easy access to...