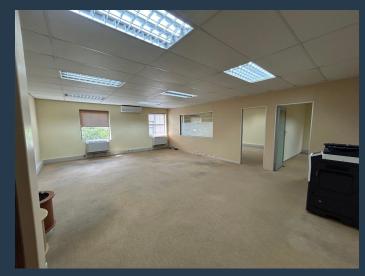

## R16,600 per month excl. VAT

R135 per m<sup>2</sup>

www.spire.co.za

122 m² Office to rent in Kenilworth Cape Town. Neat fitted out offices located on the 1st floor at Greenford Office Park. Nestled by the racecourse, this property provides 24-hour security, ample parking, and lush greenery, offering a peaceful retreat from Cape Town's urban buzz. Positioned conveniently near public transport and the M5, accessibility for both occupants and visitors is seamless. Surrounded by well-maintained gardens teeming with wildlife, the office promises a serene work environment with shared services at an affordable rental, presenting an attractive option for your business needs. Kenilworth serves as an ideal location for office spaces, offering tranquility without compromising on accessibility. With easy access to...

#### **PROPERTY DETAILS**

▲ Basement Parking

5.0

▲ Floor Size

122m²

▲ Land Size

122

▲ Zoning