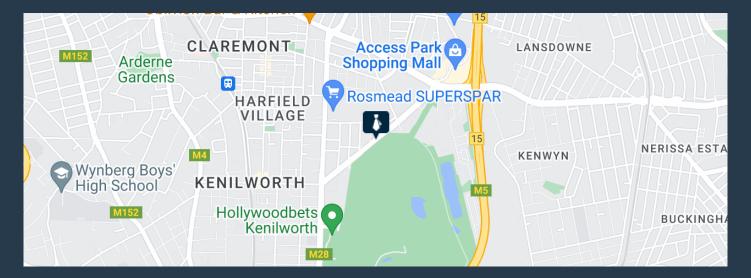

# SPIRE

www.spire.co.za

620 m<sup>2</sup> Office to rent in Kenilworth. Entire ground floor with potential to split into two spaces. Fully fitted out office space located in a secure business park. This is a well managed, clean and secure office space. Next door to the racetrack and central to all transport systems and shopping center's. This unit has been fitted out and ready to move in. There is a glassed off boardroom space, glassed offices, closed off office space as well as open office space. There is ample air-conditions and your own built in kitchenette. Parking is available to rent in open spaces or basement bays. Kenilworth provides businesses with a quieter environment while maintaining proximity to Claremont, Rondebosch, and Newlands. These areas offer...

### **OFFICE SPACE TO RENT KENILWORTH I AINTREE OFFICE PARK**