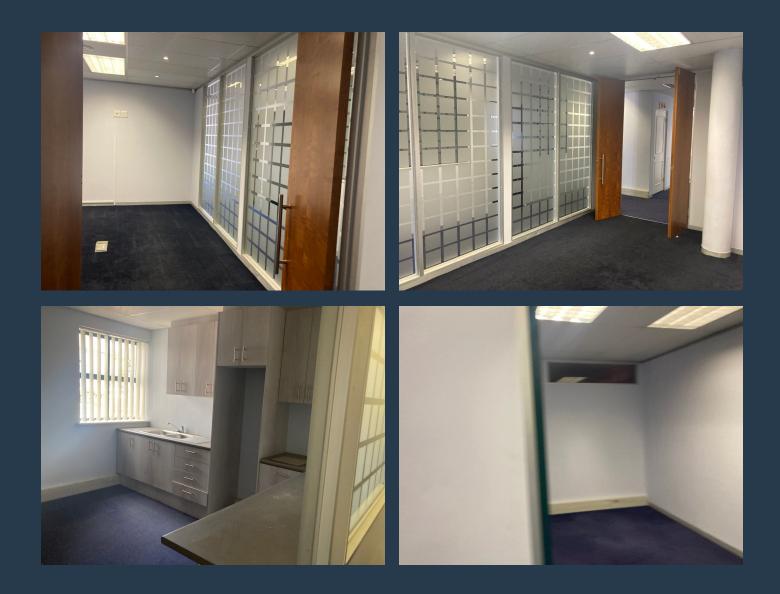

# SPIRE

www.spire.co.za

620 m<sup>2</sup> Office to rent in Kenilworth. Entire ground floor with potential to split into two spaces. Fully fitted out office space located in a secure business park. This is a well managed, clean and secure office space. Next door to the racetrack and central to all transport systems and shopping center's. This unit has been fitted out and ready to move in. There is a glassed off boardroom space, glassed offices, closed off office space as well as open office space. There is ample air-conditions and your own built in kitchenette. Parking is available to rent in open spaces or basement bays. Kenilworth provides businesses with a quieter environment while maintaining proximity to Claremont, Rondebosch, and Newlands. These areas offer...