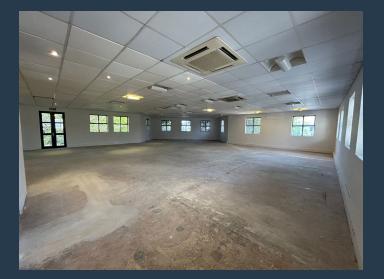

# 

375 m<sup>2</sup> Office Space to Rent in Kenilworth at Aintree Office Park. These offices are well kept and have excellent security. This particular unit has lovely natural light and a stunning view of the Kenilworth racetrack from the glass windows - as well as your own quaint balcony. The open space is versatile for you to make your own and it has a kitchenette built in for convenience. The unit has air-conditioning and if you so wish there is also a shower available. There are both open and basement parking bays that can be rented out. Kenilworth, Mowbray, and Pinelands provide businesses with a quieter environment while maintaining proximity to Claremont, Rondebosch, and Newlands. These areas offer competitive rental rates and a shorter...

## OFFICE SPACE TO RENT KENILWORTH I AINTREE OFFICE PARK