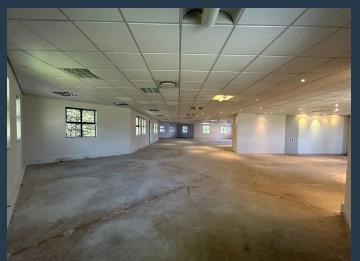

# 

375 m<sup>2</sup> Office Space to Rent in Kenilworth at Aintree Office Park. These offices are well kept and have excellent security. This particular unit has lovely natural light and a stunning view of the Kenilworth racetrack from the glass windows - as well as your own quaint balcony. The open space is versatile for you to make your own and it has a kitchenette built in for convenience. The unit has air-conditioning and if you so wish there is also a shower available. There are both open and basement parking bays that can be rented out. Kenilworth, Mowbray, and Pinelands provide businesses with a quieter environment while maintaining proximity to Claremont, Rondebosch, and Newlands. These areas offer competitive rental rates and a shorter...

## OFFICE SPACE TO RENT KENILWORTH I AINTREE OFFICE PARK