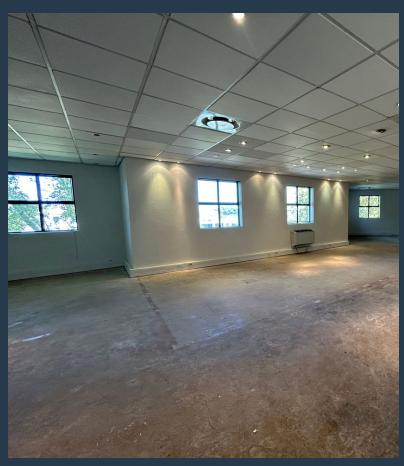

# 

375 m<sup>2</sup> Office Space to Rent in Kenilworth at Aintree Office Park. These offices are well kept and have excellent security. This particular unit has lovely natural light and a stunning view of the Kenilworth racetrack from the glass windows - as well as your own quaint balcony. The open space is versatile for you to make your own and it has a kitchenette built in for convenience. The unit has air-conditioning and if you so wish there is also a shower available. There are both open and basement parking bays that can be rented out. Kenilworth, Mowbray, and Pinelands provide businesses with a quieter environment while maintaining proximity to Claremont, Rondebosch, and Newlands. These areas offer competitive rental rates and a shorter...