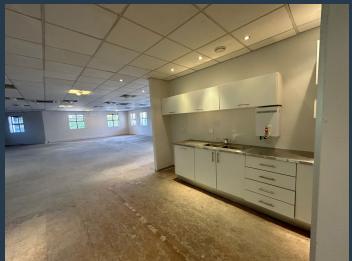

# 

375 m<sup>2</sup> Office Space to Rent in Kenilworth at Aintree Office Park. These offices are well kept and have excellent security. This particular unit has lovely natural light and a stunning view of the Kenilworth racetrack from the glass windows - as well as your own quaint balcony. The open space is versatile for you to make your own and it has a kitchenette built in for convenience. The unit has air-conditioning and if you so wish there is also a shower available. There are both open and basement parking bays that can be rented out. Kenilworth, Mowbray, and Pinelands provide businesses with a quieter environment while maintaining proximity to Claremont, Rondebosch, and Newlands. These areas offer competitive rental rates and a shorter...

## OFFICE SPACE TO RENT KENILWORTH I AINTREE OFFICE PARK