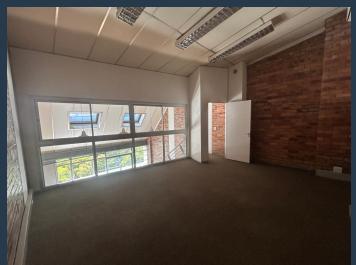

# R15,600 per month excl. VAT

R200 per m<sup>2</sup>

www.spire.co.za

78 m² Office to rent in Green Point at Sovereign Quay. Based on the 3rd floor this unique loft style upstairs and downstairs unit is light and bright. Downstairs is open plan with a built in kitchenette and shower. The upstairs loft has an office space enclosed with glass and an open area. The kitchen has laminate flooring and the rest is carpeted. The high ceilings that have windows in them create a lovely open and warm feel to this unit. This office space is ready to move into. Sovereign Quay is located in Green Point, a soughtafter commercial and residential area in Cape Town. The suburb is close to the Cape Town CBD and offers easy access to major roads, public transport, and amenities. Businesses in Green Point benefit from...