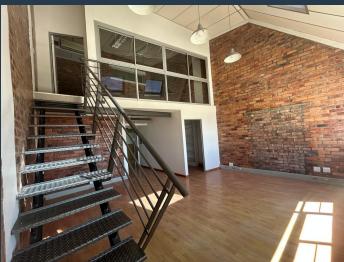

# R15,600 per month excl. VAT

R200 per m<sup>2</sup>

www.spire.co.za

78 m² Office to rent in Green Point at Sovereign Quay. Based on the 3rd floor this unique loft style upstairs and downstairs unit is light and bright. Downstairs is open plan with a built in kitchenette and shower. The upstairs loft has an office space enclosed with glass and an open area. The kitchen has laminate flooring and the rest is carpeted. The high ceilings that have windows in them create a lovely open and warm feel to this unit. This office space is ready to move into. Sovereign Quay is located in Green Point, a soughtafter commercial and residential area in Cape Town. The suburb is close to the Cape Town CBD and offers easy access to major roads, public transport, and amenities. Businesses in Green Point benefit from...