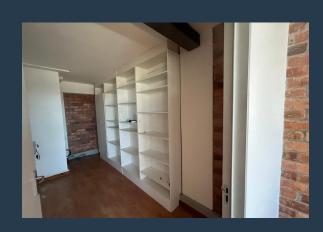

# R15,600 per month excl. VAT

R200 per m<sup>2</sup>

www.spire.co.za

78 m² Office to rent in Green Point at Sovereign Quay. Based on the 3rd floor this unique loft style upstairs and downstairs unit is light and bright. Downstairs is open plan with a built in kitchenette and shower. The upstairs loft has an office space enclosed with glass and an open area. The kitchen has laminate flooring and the rest is carpeted. The high ceilings that have windows in them create a lovely open and warm feel to this unit. This office space is ready to move into. Sovereign Quay is located in Green Point, a soughtafter commercial and residential area in Cape Town. The suburb is close to the Cape Town CBD and offers easy access to major roads, public transport, and amenities. Businesses in Green Point benefit from...