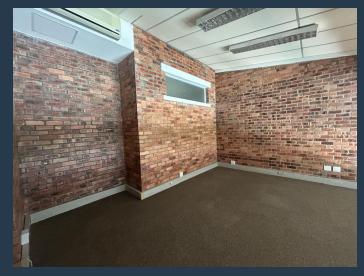

# R15,600 per month excl. VAT

R200 per m<sup>2</sup>

www.spire.co.za

78 m² Office to rent in Green Point at Sovereign Quay. Based on the 3rd floor this unique loft style upstairs and downstairs unit is light and bright. Downstairs is open plan with a built in kitchenette and shower. The upstairs loft has an office space enclosed with glass and an open area. The kitchen has laminate flooring and the rest is carpeted. The high ceilings that have windows in them create a lovely open and warm feel to this unit. This office space is ready to move into. Sovereign Quay is located in Green Point, a soughtafter commercial and residential area in Cape Town. The suburb is close to the Cape Town CBD and offers easy access to major roads, public transport, and amenities. Businesses in Green Point benefit from...