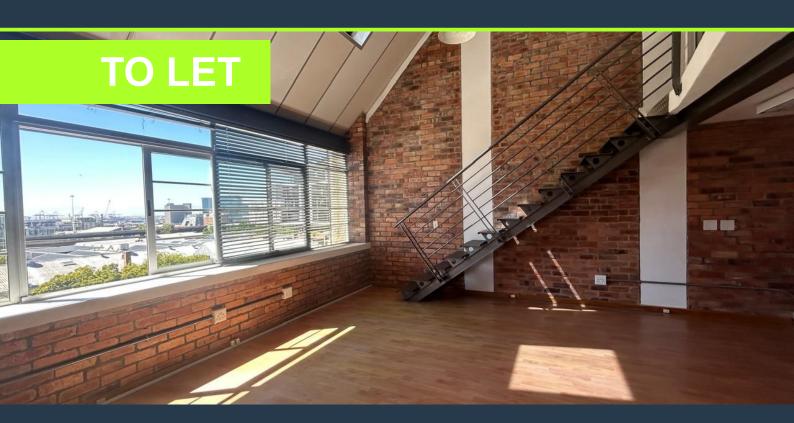

# R15,600 per month excl. VAT

R200 per m<sup>2</sup>

www.spire.co.za

78 m² Office to rent in Green Point at Sovereign Quay. Based on the 3rd floor this unique loft style upstairs and downstairs unit is light and bright. Downstairs is open plan with a built in kitchenette and shower. The upstairs loft has an office space enclosed with glass and an open area. The kitchen has laminate flooring and the rest is carpeted. The high ceilings that have windows in them create a lovely open and warm feel to this unit. This office space is ready to move into. Sovereign Quay is located in Green Point, a soughtafter commercial and residential area in Cape Town. The suburb is close to the Cape Town CBD and offers easy access to major roads, public transport, and amenities. Businesses in Green Point benefit from...