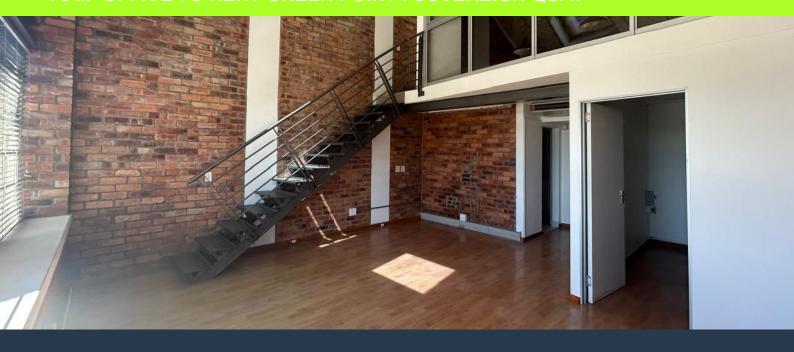

# R15,600 per month excl. VAT

R200 per m<sup>2</sup>

www.spire.co.za

78 m² Office to rent in Green Point at Sovereign Quay. Based on the 3rd floor this unique loft style upstairs and downstairs unit is light and bright. Downstairs is open plan with a built in kitchenette and shower. The upstairs loft has an office space enclosed with glass and an open area. The kitchen has laminate flooring and the rest is carpeted. The high ceilings that have windows in them create a lovely open and warm feel to this unit. This office space is ready to move into. Sovereign Quay is located in Green Point, a soughtafter commercial and residential area in Cape Town. The suburb is close to the Cape Town CBD and offers easy access to major roads, public transport, and amenities. Businesses in Green Point benefit from...