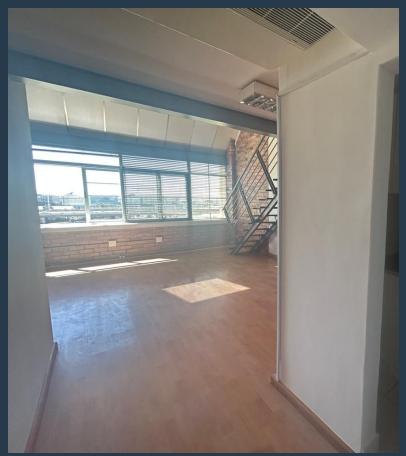

# R15,600 per month excl. VAT

R200 per m<sup>2</sup>

www.spire.co.za

78 m² Office to rent in Green Point at Sovereign Quay. Based on the 3rd floor this unique loft style upstairs and downstairs unit is light and bright. Downstairs is open plan with a built in kitchenette and shower. The upstairs loft has an office space enclosed with glass and an open area. The kitchen has laminate flooring and the rest is carpeted. The high ceilings that have windows in them create a lovely open and warm feel to this unit. This office space is ready to move into. Sovereign Quay is located in Green Point, a soughtafter commercial and residential area in Cape Town. The suburb is close to the Cape Town CBD and offers easy access to major roads, public transport, and amenities. Businesses in Green Point benefit from...