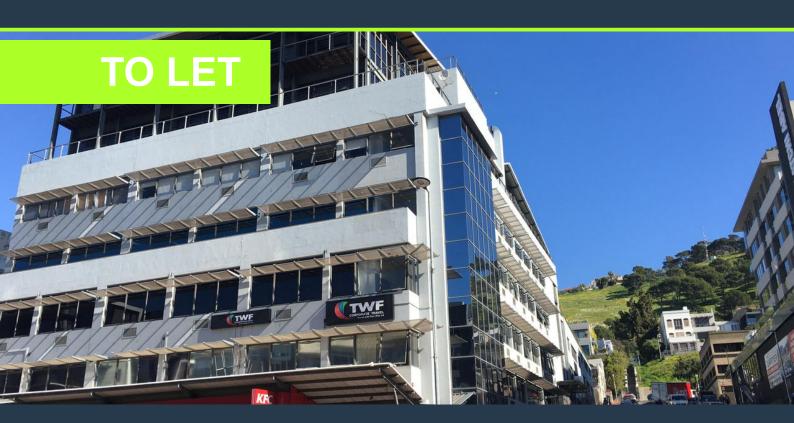

## R10,800 per month excl. VAT

www.spire.co.za

80Sqm Fitted out office space to rent in Cape Town, located in Greenpoint. In the heart of the main road, basement parking available, good lighting, airconditioning fully ready for a new tenant to move in. Kitchen and a partitioned office with a glass see through dry wall. The building has full lift access control, friendly security on site at all times. Good rental in this market for this space at R135 per square meter!. The building is 8 meters away from Cape Quarter retail centre to grab coffee, KFC just down stairs from the building and bakery across the road at the Sovereign Quay building. Contact us for more information. Green Point has become a very popular location for Commercial Property users due to its proximity to the...

### OFFICE SPACE TO RENT IN GREENPOINT | SOMERSET ROAD | CAPE TOWN |...