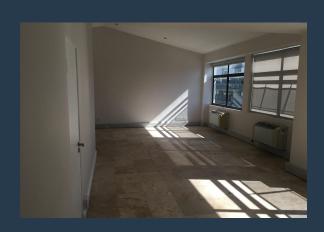

## R10,800 per month excl. VAT

www.spire.co.za

80Sqm Fitted out office space to rent in Cape Town, located in Greenpoint. In the heart of the main road, basement parking available, good lighting, airconditioning fully ready for a new tenant to move in. Kitchen and a partitioned office with a glass see through dry wall. The building has full lift access control, friendly security on site at all times. Good rental in this market for this space at R135 per square meter!. The building is 8 meters away from Cape Quarter retail centre to grab coffee, KFC just down stairs from the building and bakery across the road at the Sovereign Quay building. Contact us for more information. Green Point has become a very popular location for Commercial Property users due to its proximity to the...

#### PROPERTY DETAILS

▲ Security▲ Air Conditioning

Yes Yes ▲ Floor Size ▲ Land Size

▲ Zoning

80m² 80

Commercial