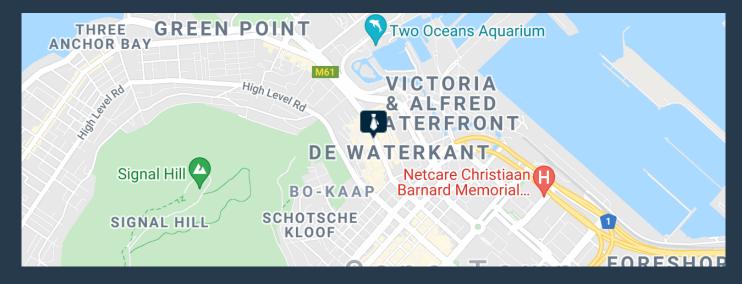

## R10,800 per month excl. VAT

www.spire.co.za

80Sqm Fitted out office space to rent in Cape Town, located in Greenpoint. In the heart of the main road, basement parking available, good lighting, airconditioning fully ready for a new tenant to move in. Kitchen and a partitioned office with a glass see through dry wall. The building has full lift access control, friendly security on site at all times. Good rental in this market for this space at R135 per square meter!. The building is 8 meters away from Cape Quarter retail centre to grab coffee, KFC just down stairs from the building and bakery across the road at the Sovereign Quay building. Contact us for more information. Green Point has become a very popular location for Commercial Property users due to its proximity to the...

### OFFICE SPACE TO RENT IN GREENPOINT | SOMERSET ROAD | CAPE TOWN |...