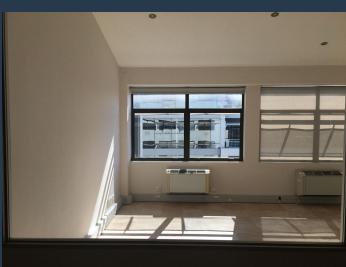

## R10,800 per month excl. VAT

www.spire.co.za

80Sqm Fitted out office space to rent in Cape Town, located in Greenpoint. In the heart of the main road, basement parking available, good lighting, airconditioning fully ready for a new tenant to move in. Kitchen and a partitioned office with a glass see through dry wall. The building has full lift access control, friendly security on site at all times. Good rental in this market for this space at R135 per square meter!. The building is 8 meters away from Cape Quarter retail centre to grab coffee, KFC just down stairs from the building and bakery across the road at the Sovereign Quay building. Contact us for more information. Green Point has become a very popular location for Commercial Property users due to its proximity to the...