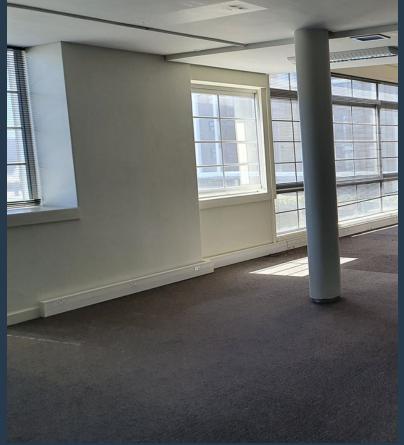

# **R57,000** per month excl. VAT R190 per m<sup>2</sup>

www.spire.co.za

300 m² Office to rent in Green Point. The office enjoys 24 hour security, and full access control. Basement parking bays are made available to tenants at a monthly rate of R1,750. This unit is situated in one of Green Points most attractive business hubs, the Sovereign Quay building, which is optimally situated in the heart of Somerset Road. This location boasts a stylish and energetic atmosphere, which is just part of what makes it an area of choice for so many. Sovereign Quay offers a range of office spaces designed to accommodate various business needs. From smaller suites suitable for startups and boutique firms to larger, open-plan spaces ideal for established companies, the offices at Sovereign Quay are flexible and can be tailored...