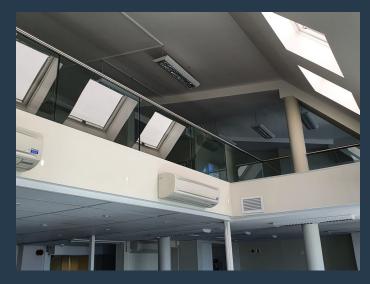

# **R57,000** per month excl. VAT R190 per m<sup>2</sup>

www.spire.co.za

300 m² Office to rent in Green Point. The office enjoys 24 hour security, and full access control. Basement parking bays are made available to tenants at a monthly rate of R1,750. This unit is situated in one of Green Points most attractive business hubs, the Sovereign Quay building, which is optimally situated in the heart of Somerset Road. This location boasts a stylish and energetic atmosphere, which is just part of what makes it an area of choice for so many. Sovereign Quay offers a range of office spaces designed to accommodate various business needs. From smaller suites suitable for startups and boutique firms to larger, open-plan spaces ideal for established companies, the offices at Sovereign Quay are flexible and can be tailored...

#### **PROPERTY DETAILS**

▲ Security▲ Air Conditioning

Yes Yes ▲ Basement Parking

300m² 300 Commercial