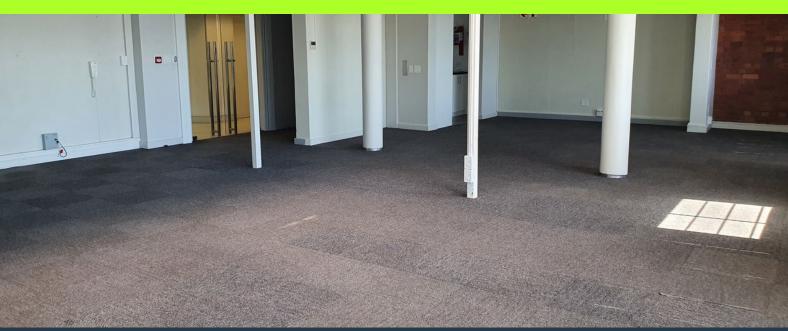

# **R57,000** per month excl. VAT R190 per m<sup>2</sup>

www.spire.co.za

300 m² Office to rent in Green Point. The office enjoys 24 hour security, and full access control. Basement parking bays are made available to tenants at a monthly rate of R1,750. This unit is situated in one of Green Points most attractive business hubs, the Sovereign Quay building, which is optimally situated in the heart of Somerset Road. This location boasts a stylish and energetic atmosphere, which is just part of what makes it an area of choice for so many. Sovereign Quay offers a range of office spaces designed to accommodate various business needs. From smaller suites suitable for startups and boutique firms to larger, open-plan spaces ideal for established companies, the offices at Sovereign Quay are flexible and can be tailored...