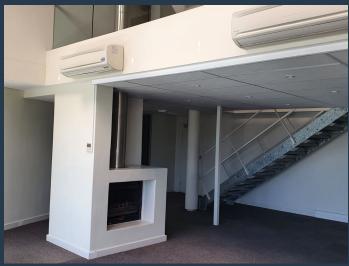

# **R57,000** per month excl. VAT R190 per m<sup>2</sup>

www.spire.co.za

300 m² Office to rent in Green Point. The office enjoys 24 hour security, and full access control. Basement parking bays are made available to tenants at a monthly rate of R1,750. This unit is situated in one of Green Points most attractive business hubs, the Sovereign Quay building, which is optimally situated in the heart of Somerset Road. This location boasts a stylish and energetic atmosphere, which is just part of what makes it an area of choice for so many. Sovereign Quay offers a range of office spaces designed to accommodate various business needs. From smaller suites suitable for startups and boutique firms to larger, open-plan spaces ideal for established companies, the offices at Sovereign Quay are flexible and can be tailored...

#### **PROPERTY DETAILS**

▲ Security▲ Air Conditioning

Yes Yes ▲ Basement Parking

300m² 300 Commercial