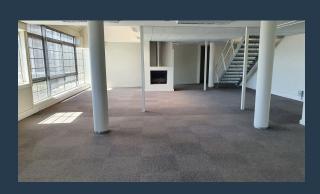

# **R57,000** per month excl. VAT R190 per m<sup>2</sup>

www.spire.co.za

300 m² Office to rent in Green Point. The office enjoys 24 hour security, and full access control. Basement parking bays are made available to tenants at a monthly rate of R1,750. This unit is situated in one of Green Points most attractive business hubs, the Sovereign Quay building, which is optimally situated in the heart of Somerset Road. This location boasts a stylish and energetic atmosphere, which is just part of what makes it an area of choice for so many. Sovereign Quay offers a range of office spaces designed to accommodate various business needs. From smaller suites suitable for startups and boutique firms to larger, open-plan spaces ideal for established companies, the offices at Sovereign Quay are flexible and can be tailored...