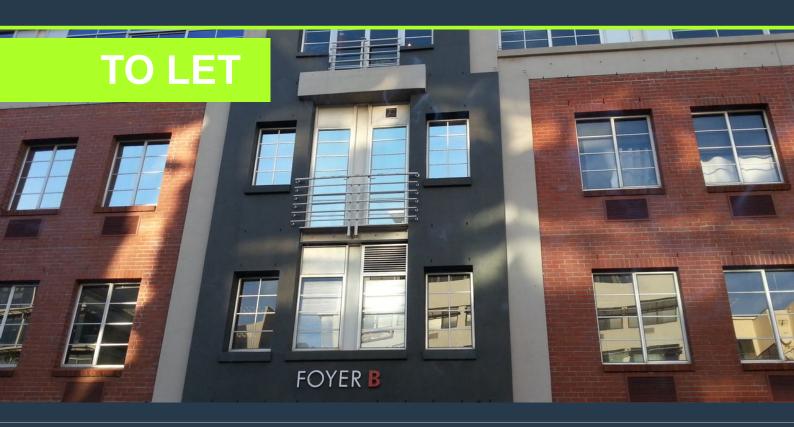

### 300 M<sup>2</sup> OFFICE SPACE TO RENT GREEN POINT I SOVEREIGN QUAY

# **R57,000** per month excl. VAT R190 per m<sup>2</sup>

www.spire.co.za

300 m² Office to rent in Green Point. The office enjoys 24 hour security, and full access control. Basement parking bays are made available to tenants at a monthly rate of R1,750. This unit is situated in one of Green Points most attractive business hubs, the Sovereign Quay building, which is optimally situated in the heart of Somerset Road. This location boasts a stylish and energetic atmosphere, which is just part of what makes it an area of choice for so many. Sovereign Quay offers a range of office spaces designed to accommodate various business needs. From smaller suites suitable for startups and boutique firms to larger, open-plan spaces ideal for established companies, the offices at Sovereign Quay are flexible and can be tailored...