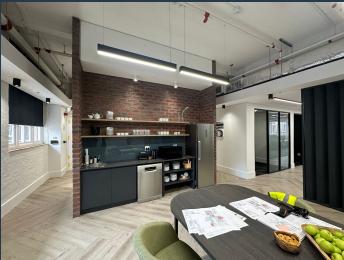

## R173,000 per month excl. VAT

R640 per m<sup>2</sup>

www.spire.co.za

270 m² Fully furnished office space to rent in Gardens. Located on the 1st floor at Thresher Studios, this office is ready to and includes all operating costs. Thresher Studios offers a refreshing take on the traditional office environment, designed to meet the needs of today's dynamic and agile workforce. Located on the first floor of Thresher Studios, this workspace is tailored for businesses seeking a hassle-free, fully-furnished office solution that prioritizes wellness, convenience, and community. With its light and airy atmosphere, modern amenities, and thoughtful design, WorkAgility is the ideal space for teams looking to thrive in a productive and inspiring environment. Unlike traditional office leases that can be complicated and...