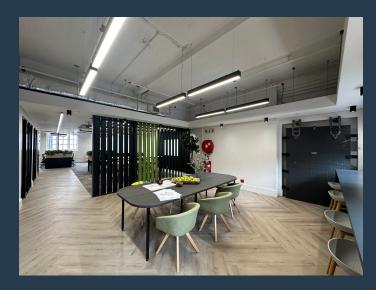

## R173,000 per month excl. VAT

R640 per m<sup>2</sup>

www.spire.co.za

270 m² Fully furnished office space to rent in Gardens. Located on the 1st floor at Thresher Studios, this office is ready to and includes all operating costs. Thresher Studios offers a refreshing take on the traditional office environment, designed to meet the needs of today's dynamic and agile workforce. Located on the first floor of Thresher Studios, this workspace is tailored for businesses seeking a hassle-free, fully-furnished office solution that prioritizes wellness, convenience, and community. With its light and airy atmosphere, modern amenities, and thoughtful design, WorkAgility is the ideal space for teams looking to thrive in a productive and inspiring environment. Unlike traditional office leases that can be complicated and...