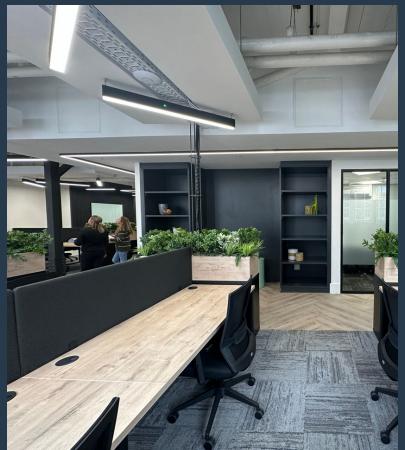

## R173,000 per month excl. VAT

R640 per m<sup>2</sup>

www.spire.co.za

270 m² Fully furnished office space to rent in Gardens. Located on the 1st floor at Thresher Studios, this office is ready to and includes all operating costs. Thresher Studios offers a refreshing take on the traditional office environment, designed to meet the needs of today's dynamic and agile workforce. Located on the first floor of Thresher Studios, this workspace is tailored for businesses seeking a hassle-free, fully-furnished office solution that prioritizes wellness, convenience, and community. With its light and airy atmosphere, modern amenities, and thoughtful design, WorkAgility is the ideal space for teams looking to thrive in a productive and inspiring environment. Unlike traditional office leases that can be complicated and...