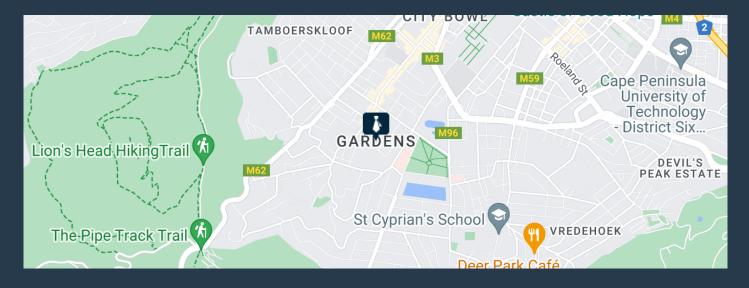

## R173,000 per month excl. VAT

R640 per m<sup>2</sup>

www.spire.co.za

270 m² Fully furnished office space to rent in Gardens. Located on the 1st floor at Thresher Studios, this office is ready to and includes all operating costs. Thresher Studios offers a refreshing take on the traditional office environment, designed to meet the needs of today's dynamic and agile workforce. Located on the first floor of Thresher Studios, this workspace is tailored for businesses seeking a hassle-free, fully-furnished office solution that prioritizes wellness, convenience, and community. With its light and airy atmosphere, modern amenities, and thoughtful design, WorkAgility is the ideal space for teams looking to thrive in a productive and inspiring environment. Unlike traditional office leases that can be complicated and...