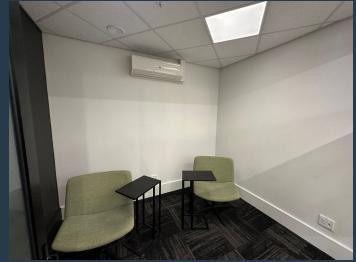

## R173,000 per month excl. VAT

R640 per m<sup>2</sup>

www.spire.co.za

270 m² Fully furnished office space to rent in Gardens. Located on the 1st floor at Thresher Studios, this office is ready to and includes all operating costs. Thresher Studios offers a refreshing take on the traditional office environment, designed to meet the needs of today's dynamic and agile workforce. Located on the first floor of Thresher Studios, this workspace is tailored for businesses seeking a hassle-free, fully-furnished office solution that prioritizes wellness, convenience, and community. With its light and airy atmosphere, modern amenities, and thoughtful design, WorkAgility is the ideal space for teams looking to thrive in a productive and inspiring environment. Unlike traditional office leases that can be complicated and...