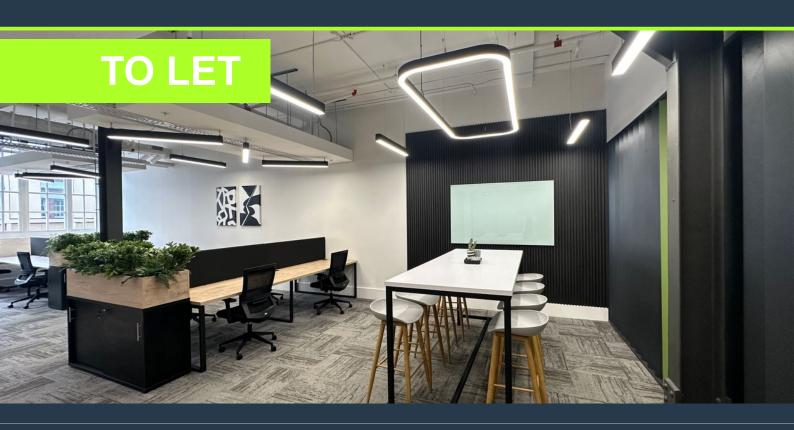

## R173,000 per month excl. VAT

R640 per m<sup>2</sup>

www.spire.co.za

270 m² Fully furnished office space to rent in Gardens. Located on the 1st floor at Thresher Studios, this office is ready to and includes all operating costs. Thresher Studios offers a refreshing take on the traditional office environment, designed to meet the needs of today's dynamic and agile workforce. Located on the first floor of Thresher Studios, this workspace is tailored for businesses seeking a hassle-free, fully-furnished office solution that prioritizes wellness, convenience, and community. With its light and airy atmosphere, modern amenities, and thoughtful design, WorkAgility is the ideal space for teams looking to thrive in a productive and inspiring environment. Unlike traditional office leases that can be complicated and...

## R173,000 per month excl. VAT R640 per m<sup>2</sup>

www.spire.co.za

CALL TENED

WORK AGILITY OFFICE SPACE - FULLY FURNISHED OFFICE SPACE TO RENT...