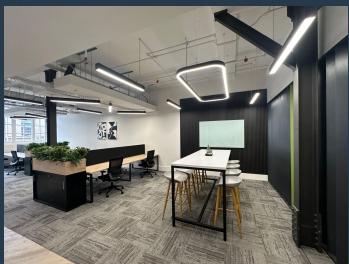

## R173,000 per month excl. VAT

R640 per m<sup>2</sup>

www.spire.co.za

270 m² Fully furnished office space to rent in Gardens. Located on the 1st floor at Thresher Studios, this office is ready to and includes all operating costs. Thresher Studios offers a refreshing take on the traditional office environment, designed to meet the needs of today's dynamic and agile workforce. Located on the first floor of Thresher Studios, this workspace is tailored for businesses seeking a hassle-free, fully-furnished office solution that prioritizes wellness, convenience, and community. With its light and airy atmosphere, modern amenities, and thoughtful design, WorkAgility is the ideal space for teams looking to thrive in a productive and inspiring environment. Unlike traditional office leases that can be complicated and...

## R173,000 per month excl. VAT R640 per m<sup>2</sup>

www.spire.co.za

CALL TENED

WORK AGILITY OFFICE SPACE - FULLY FURNISHED OFFICE SPACE TO RENT...