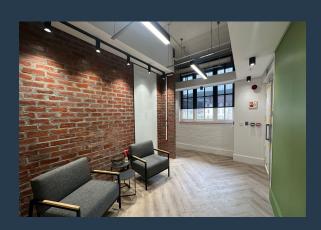

## R173,000 per month excl. VAT

R640 per m<sup>2</sup>

www.spire.co.za

270 m² Fully furnished office space to rent in Gardens. Located on the 1st floor at Thresher Studios, this office is ready to and includes all operating costs. Thresher Studios offers a refreshing take on the traditional office environment, designed to meet the needs of today's dynamic and agile workforce. Located on the first floor of Thresher Studios, this workspace is tailored for businesses seeking a hassle-free, fully-furnished office solution that prioritizes wellness, convenience, and community. With its light and airy atmosphere, modern amenities, and thoughtful design, WorkAgility is the ideal space for teams looking to thrive in a productive and inspiring environment. Unlike traditional office leases that can be complicated and...