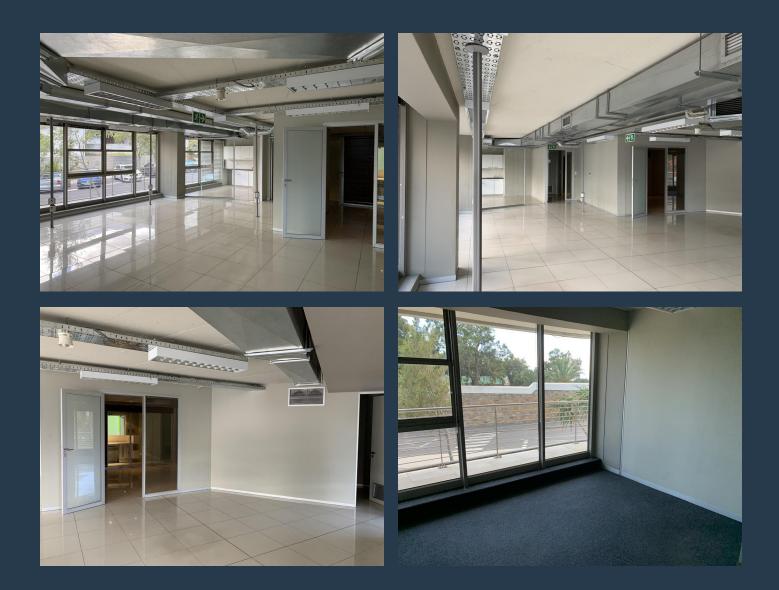

#### **OFFICE TO LET GARDENS I 40 SOLAN RD**

#### **PROPERTY DETAILS**

- ▲ Floor Size
- 🔺 Zoning

306m<sup>2</sup> Commercial