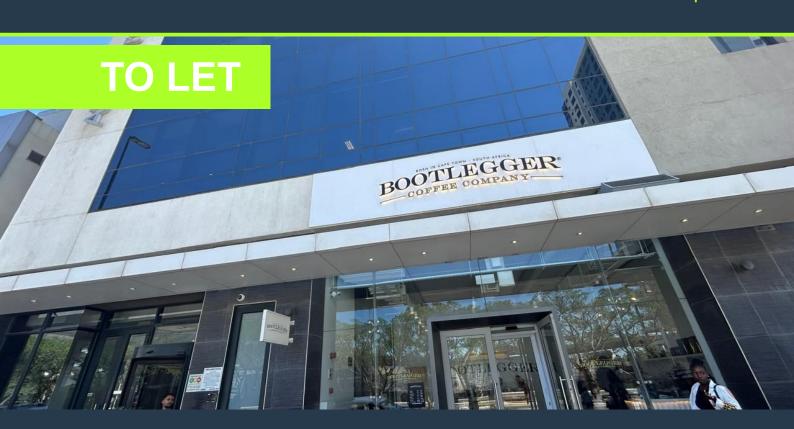

## R225,360 per month excl. VAT R180 per m<sup>2</sup>

SPIRE

www.spire.co.za

1,252 m² Office to rent at Amber Place in the Foreshore. 1st floor offices that are ready for a full tenant fit-out. Amber Place is an A-Grade building, offers a sleek and modern workspace that's perfect for businesses seeking a vibrant, professional environment. With over 1,100 m² available on each of its two spacious floors. The office spaces are flooded with natural light, creating a bright and uplifting atmosphere, perfect for fostering productivity and creativity. The contemporary design, paired with its practical layout, makes it an ideal setting for businesses looking to project professionalism with a modern edge. Located in the heart of Cape Town's Foreshore, Amber Place offers a modern two-story office building with a rooftop...

### 1,252 M<sup>2</sup> OFFICE TO RENT AMBER PLACE I FORESHORE