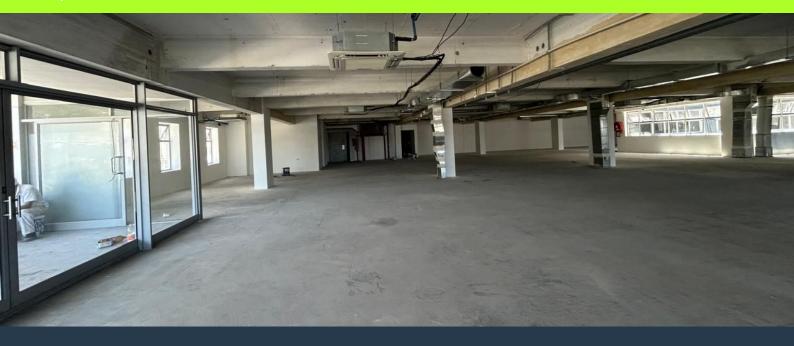

## R225,360 per month excl. VAT R180 per m<sup>2</sup>

SPIRE

www.spire.co.za

1,252 m² Office to rent at Amber Place in the Foreshore. 1st floor offices that are ready for a full tenant fit-out. Amber Place is an A-Grade building, offers a sleek and modern workspace that's perfect for businesses seeking a vibrant, professional environment. With over 1,100 m² available on each of its two spacious floors. The office spaces are flooded with natural light, creating a bright and uplifting atmosphere, perfect for fostering productivity and creativity. The contemporary design, paired with its practical layout, makes it an ideal setting for businesses looking to project professionalism with a modern edge. Located in the heart of Cape Town's Foreshore, Amber Place offers a modern two-story office building with a rooftop...