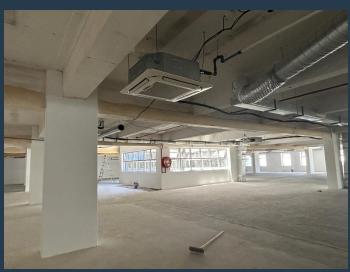

## R225,360 per month excl. VAT R180 per m<sup>2</sup>

SPIRE

www.spire.co.za

1,252 m² Office to rent at Amber Place in the Foreshore. 1st floor offices that are ready for a full tenant fit-out. Amber Place is an A-Grade building, offers a sleek and modern workspace that's perfect for businesses seeking a vibrant, professional environment. With over 1,100 m² available on each of its two spacious floors. The office spaces are flooded with natural light, creating a bright and uplifting atmosphere, perfect for fostering productivity and creativity. The contemporary design, paired with its practical layout, makes it an ideal setting for businesses looking to project professionalism with a modern edge. Located in the heart of Cape Town's Foreshore, Amber Place offers a modern two-story office building with a rooftop...

### 1,252 M<sup>2</sup> OFFICE TO RENT AMBER PLACE I FORESHORE