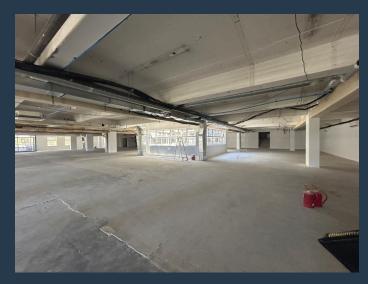

## R225,360 per month excl. VAT R180 per m<sup>2</sup>

SPIRE

www.spire.co.za

1,252 m² Office to rent at Amber Place in the Foreshore. 1st floor offices that are ready for a full tenant fit-out. Amber Place is an A-Grade building, offers a sleek and modern workspace that's perfect for businesses seeking a vibrant, professional environment. With over 1,100 m² available on each of its two spacious floors. The office spaces are flooded with natural light, creating a bright and uplifting atmosphere, perfect for fostering productivity and creativity. The contemporary design, paired with its practical layout, makes it an ideal setting for businesses looking to project professionalism with a modern edge. Located in the heart of Cape Town's Foreshore, Amber Place offers a modern two-story office building with a rooftop...

### 1,252 M<sup>2</sup> OFFICE TO RENT AMBER PLACE I FORESHORE