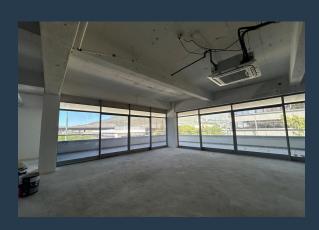

## R225,360 per month excl. VAT R180 per m<sup>2</sup>

SPIRE

www.spire.co.za

1,252 m² Office to rent at Amber Place in the Foreshore. 1st floor offices that are ready for a full tenant fit-out. Amber Place is an A-Grade building, offers a sleek and modern workspace that's perfect for businesses seeking a vibrant, professional environment. With over 1,100 m² available on each of its two spacious floors. The office spaces are flooded with natural light, creating a bright and uplifting atmosphere, perfect for fostering productivity and creativity. The contemporary design, paired with its practical layout, makes it an ideal setting for businesses looking to project professionalism with a modern edge. Located in the heart of Cape Town's Foreshore, Amber Place offers a modern two-story office building with a rooftop...