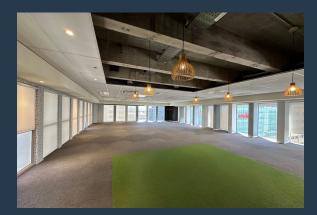

## SPIRE

www.spire.co.za

390 m<sup>2</sup> Office to rent in Foreshore. 6th floor office space, fitted out and ready for a new tenant to move in. The space has a mostly open plan layout and includes partitioned meeting rooms and kitchen. The Thomas Pattullo Building, an A-grade office tower located at 19 Jan Smuts Street in the heart of Cape Town's CBD, offers an exceptional opportunity for businesses seeking premium office space in one of the city's most vibrant areas. This modern and wellmaintained building is strategically positioned to provide tenants with unparalleled convenience and accessibility. With seamless access to the N1 and N2 highways, as well as being in close proximity to the Cape Town train station and the MyCiTi bus route, commuting to and from the office...

#### **PROPERTY DETAILS**

- ▲ Security
- Air Conditioning
- Yes A Floor Size Yes A Land Size Zoning

390m² 390 Commercial