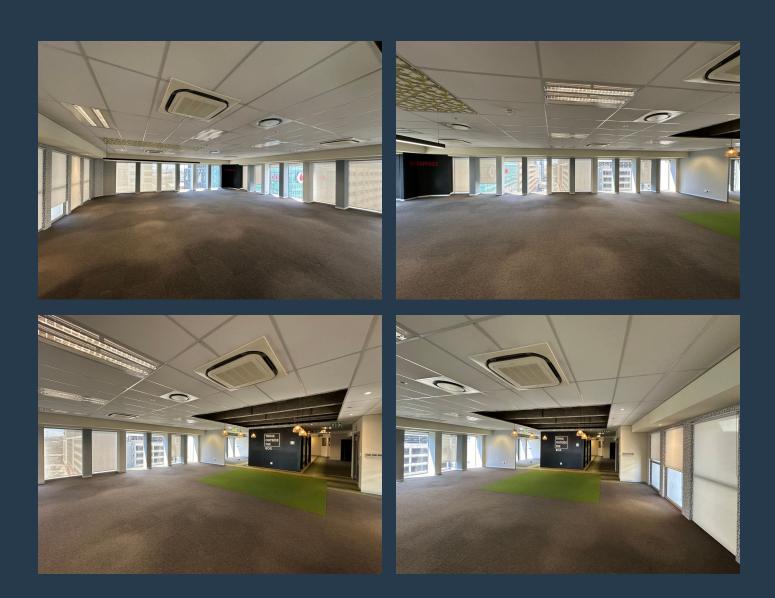

## SPIRE

www.spire.co.za

390 m<sup>2</sup> Office to rent in Foreshore. 6th floor office space, fitted out and ready for a new tenant to move in. The space has a mostly open plan layout and includes partitioned meeting rooms and kitchen. The Thomas Pattullo Building, an A-grade office tower located at 19 Jan Smuts Street in the heart of Cape Town's CBD, offers an exceptional opportunity for businesses seeking premium office space in one of the city's most vibrant areas. This modern and wellmaintained building is strategically positioned to provide tenants with unparalleled convenience and accessibility. With seamless access to the N1 and N2 highways, as well as being in close proximity to the Cape Town train station and the MyCiTi bus route, commuting to and from the office...

### 390 M<sup>2</sup> OFFICE TO RENT THOMAS PATTULLO BUILDING I FORESHORE

#### **PROPERTY DETAILS**

- ▲ Security
- Air Conditioning
- Yes A Floor Size Yes A Land Size Zoning

390m² 390 Commercial