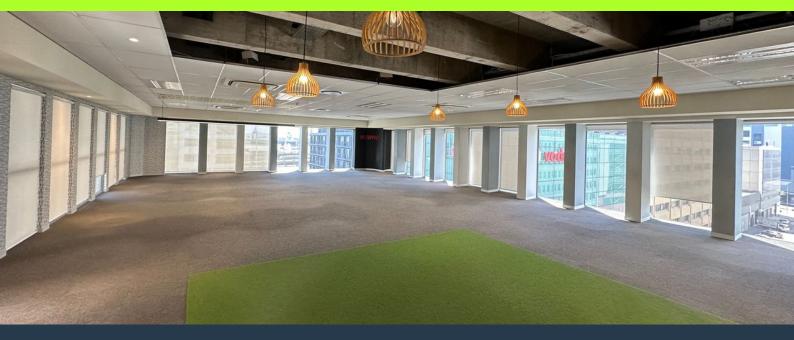

## SPIRE

www.spire.co.za

390 m<sup>2</sup> Office to rent in Foreshore. 6th floor office space, fitted out and ready for a new tenant to move in. The space has a mostly open plan layout and includes partitioned meeting rooms and kitchen. The Thomas Pattullo Building, an A-grade office tower located at 19 Jan Smuts Street in the heart of Cape Town's CBD, offers an exceptional opportunity for businesses seeking premium office space in one of the city's most vibrant areas. This modern and wellmaintained building is strategically positioned to provide tenants with unparalleled convenience and accessibility. With seamless access to the N1 and N2 highways, as well as being in close proximity to the Cape Town train station and the MyCiTi bus route, commuting to and from the office...

#### **PROPERTY DETAILS**

- ▲ Security
- Air Conditioning
- Yes A Floor Size Yes A Land Size Zoning

390m² 390 Commercial