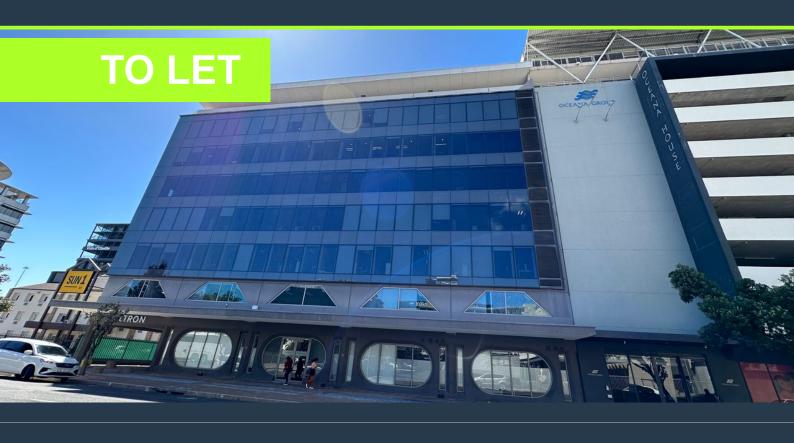

# SPIRE

www.spire.co.za

765 m<sup>2</sup> Office to rent on the 4th floor at the Thomas Pattullo building located in the Foreshore. Very neat fitted out offices requiring little work to move in. The space includes a few partitioned offices, meeting room, full kitchen and a large open plan work space. The building has lift access to all floors, 24 hour security as well as access to basement parking. The building offers great opportunity for businesses needing modern, fitted out office space in one of the city's most vibrant areas. This well-maintained building is strategically positioned to provide tenants with unparalleled convenience and accessibility. With seamless access to the N1 and N2 highways, as well as being in close proximity to the Cape Town train station and the...

### 765 M<sup>2</sup> OFFICE TO RENT THOMAS PATTULLO BUILDING I FORESHORE