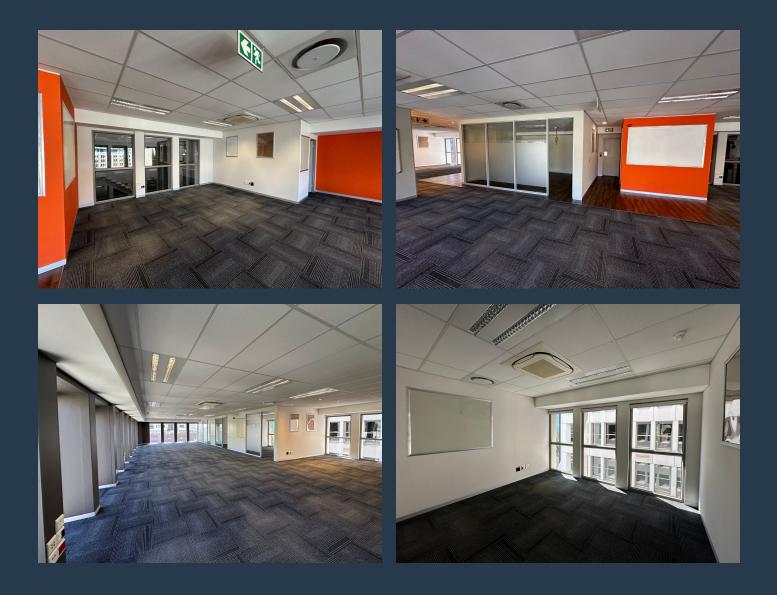

# SPIRE

www.spire.co.za

765 m<sup>2</sup> Office to rent on the 4th floor at the Thomas Pattullo building located in the Foreshore. Very neat fitted out offices requiring little work to move in. The space includes a few partitioned offices, meeting room, full kitchen and a large open plan work space. The building has lift access to all floors, 24 hour security as well as access to basement parking. The building offers great opportunity for businesses needing modern, fitted out office space in one of the city's most vibrant areas. This well-maintained building is strategically positioned to provide tenants with unparalleled convenience and accessibility. With seamless access to the N1 and N2 highways, as well as being in close proximity to the Cape Town train station and the...