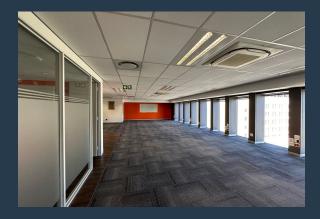

# SPIRE

www.spire.co.za

765 m<sup>2</sup> Office to rent on the 4th floor at the Thomas Pattullo building located in the Foreshore. Very neat fitted out offices requiring little work to move in. The space includes a few partitioned offices, meeting room, full kitchen and a large open plan work space. The building has lift access to all floors, 24 hour security as well as access to basement parking. The building offers great opportunity for businesses needing modern, fitted out office space in one of the city's most vibrant areas. This well-maintained building is strategically positioned to provide tenants with unparalleled convenience and accessibility. With seamless access to the N1 and N2 highways, as well as being in close proximity to the Cape Town train station and the...