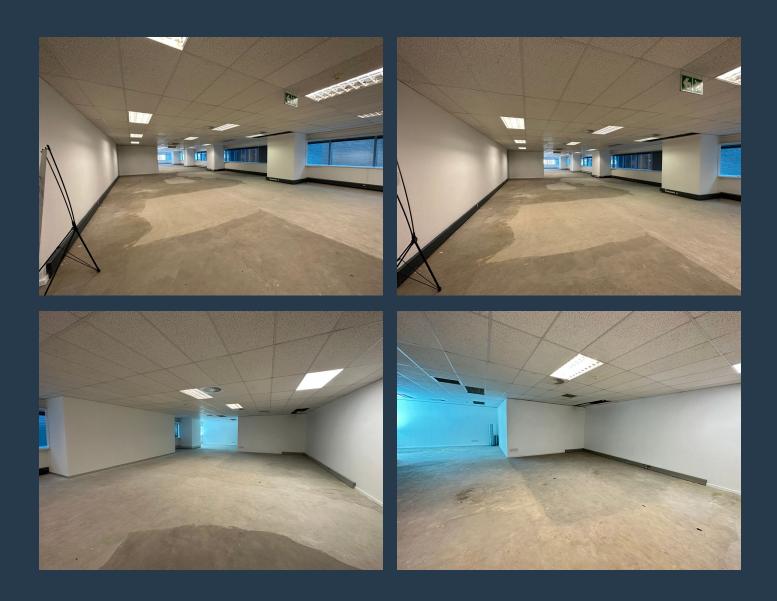

# SPIRE

www.spire.co.za

600 m<sup>2</sup> Office to rent at The Towers in Cape Town. Neat A Grade offices located on the 12th floor of this popular building. This iconic building, which has been a fixture of the Cape Town skyline for over four decades, has been completely reimagined and revitalized into a vibrant commercial hub. Whether you're a small start-up or a large corporate, The Towers offers everything you need to thrive. With stunning views of Table Mountain and Lion's Head, cutting-edge green technology, convenient retail outlets, and seamless access to transportation. There is 24-hour security and full access control throughout the building. Whether you're arriving early for a meeting or working late to meet a deadline, you'll have peace of mind knowing that your...

#### 600 M<sup>2</sup> OFFICE TO RENT THE TOWERS I CAPE TOWN CBD

#### **PROPERTY DETAILS**

| ▲ Security       | Yes | Basement Parking | 18.0 | ▲ Floor Size | 600m²      |
|------------------|-----|------------------|------|--------------|------------|
| Air Conditioning | Yes |                  |      | Land Size    | 600        |
|                  |     |                  |      | 🔺 Zoning     | Commercial |