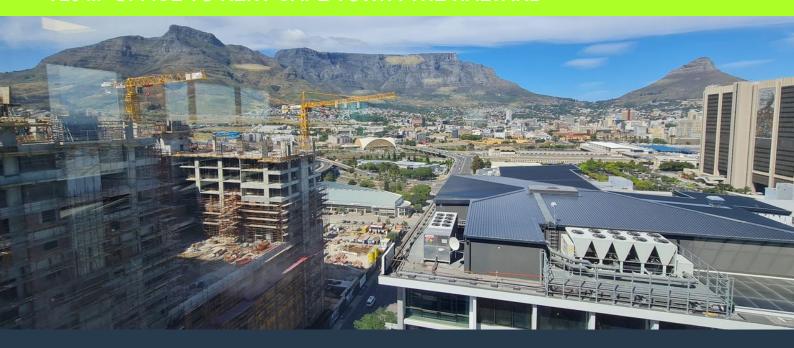

# R147,600 per month excl. VAT

-

SPIRE

www.spire.co.za

R205 per m<sup>2</sup>

720m² Office space to rent in Cape Town. AAA Grade offices to let on the 22nd floor of the Halyard Building. This is open plan office space that is ready for a full tenant fit out with a generous allowance provided to the tenant. The building has full access control with 24 hour security. Tenants can lease covered parking bays in the building. The Halyard stands proudly at 25 storeys tall located at the entrance to Cape Town's CBD. With a bold blue patterned glass façade this mixed-use development brings a new vein of colour and pattern to the City. The office have panoramic views over Cape Town. The Cape Town CBD skyline is filled with a number of iconic and landmark buildings providing a wide range of office space to rent. Each building...