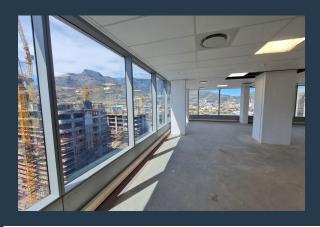

# R147,600 per month excl. VAT

-

SPIRE

www.spire.co.za

R205 per m<sup>2</sup>

720m² Office space to rent in Cape Town. AAA Grade offices to let on the 22nd floor of the Halyard Building. This is open plan office space that is ready for a full tenant fit out with a generous allowance provided to the tenant. The building has full access control with 24 hour security. Tenants can lease covered parking bays in the building. The Halyard stands proudly at 25 storeys tall located at the entrance to Cape Town's CBD. With a bold blue patterned glass façade this mixed-use development brings a new vein of colour and pattern to the City. The office have panoramic views over Cape Town. The Cape Town CBD skyline is filled with a number of iconic and landmark buildings providing a wide range of office space to rent. Each building...