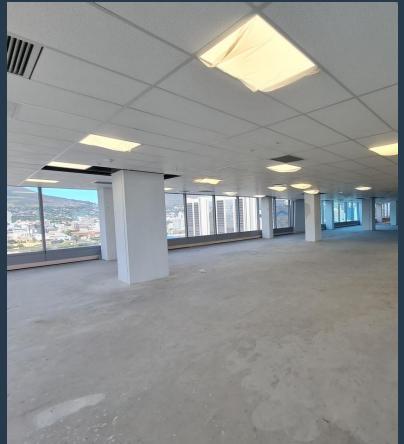

# R147,600 per month excl. VAT

-

SPIRE

www.spire.co.za

R205 per m<sup>2</sup>

720m² Office space to rent in Cape Town. AAA Grade offices to let on the 22nd floor of the Halyard Building. This is open plan office space that is ready for a full tenant fit out with a generous allowance provided to the tenant. The building has full access control with 24 hour security. Tenants can lease covered parking bays in the building. The Halyard stands proudly at 25 storeys tall located at the entrance to Cape Town's CBD. With a bold blue patterned glass façade this mixed-use development brings a new vein of colour and pattern to the City. The office have panoramic views over Cape Town. The Cape Town CBD skyline is filled with a number of iconic and landmark buildings providing a wide range of office space to rent. Each building...