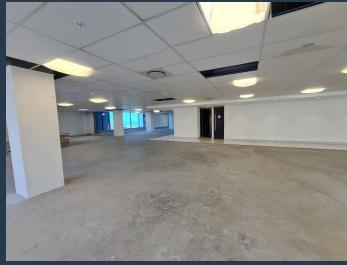

# R147,600 per month excl. VAT

-

SPIRE

www.spire.co.za

R205 per m<sup>2</sup>

720m² Office space to rent in Cape Town. AAA Grade offices to let on the 22nd floor of the Halyard Building. This is open plan office space that is ready for a full tenant fit out with a generous allowance provided to the tenant. The building has full access control with 24 hour security. Tenants can lease covered parking bays in the building. The Halyard stands proudly at 25 storeys tall located at the entrance to Cape Town's CBD. With a bold blue patterned glass façade this mixed-use development brings a new vein of colour and pattern to the City. The office have panoramic views over Cape Town. The Cape Town CBD skyline is filled with a number of iconic and landmark buildings providing a wide range of office space to rent. Each building...

### 720 M<sup>2</sup> OFFICE TO RENT CAPE TOWN I THE HALYARD