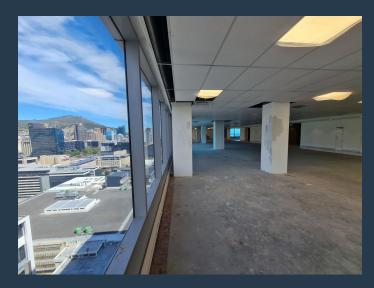

# R147,600 per month excl. VAT

-

SPIRE

www.spire.co.za

R205 per m<sup>2</sup>

720m² Office space to rent in Cape Town. AAA Grade offices to let on the 22nd floor of the Halyard Building. This is open plan office space that is ready for a full tenant fit out with a generous allowance provided to the tenant. The building has full access control with 24 hour security. Tenants can lease covered parking bays in the building. The Halyard stands proudly at 25 storeys tall located at the entrance to Cape Town's CBD. With a bold blue patterned glass façade this mixed-use development brings a new vein of colour and pattern to the City. The office have panoramic views over Cape Town. The Cape Town CBD skyline is filled with a number of iconic and landmark buildings providing a wide range of office space to rent. Each building...

### 720 M<sup>2</sup> OFFICE TO RENT CAPE TOWN I THE HALYARD