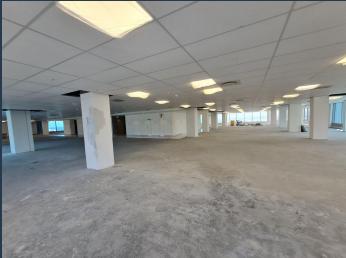

# R147,600 per month excl. VAT

-

SPIRE

www.spire.co.za

R205 per m<sup>2</sup>

720m² Office space to rent in Cape Town. AAA Grade offices to let on the 22nd floor of the Halyard Building. This is open plan office space that is ready for a full tenant fit out with a generous allowance provided to the tenant. The building has full access control with 24 hour security. Tenants can lease covered parking bays in the building. The Halyard stands proudly at 25 storeys tall located at the entrance to Cape Town's CBD. With a bold blue patterned glass façade this mixed-use development brings a new vein of colour and pattern to the City. The office have panoramic views over Cape Town. The Cape Town CBD skyline is filled with a number of iconic and landmark buildings providing a wide range of office space to rent. Each building...

### 720 M<sup>2</sup> OFFICE TO RENT CAPE TOWN I THE HALYARD