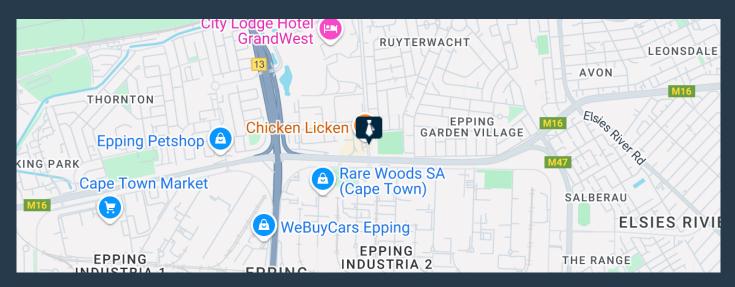

## **R54,740** per month excl. VAT R146 per m<sup>2</sup>

www.spire.co.za

Shop To Let In Epping. This 374 m² unit is located in the sought after Viking Park in Epping. Situated on the corner of Viking Way and Showground Road, the park has excellent visibility and access. The park has a mix of retail and offices with Pick 'n Pay, Nedbank and Chicken Licken being the anchor tenants, ensuring good foot traffic throughout the park. The park has 24 hour security and ample parking to accommodate both customers and staff. The unit features a glass shop front, with a prominent signage opportunity as the unit is located right in front of one of the park's entrances. It has a mostly open plan floor layout allowing for customization to the tenant's demands and provides a kitchenette and ablution facilities. It also...