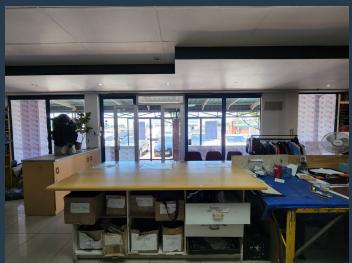

## **R54,740** per month excl. VAT R146 per m<sup>2</sup>

www.spire.co.za

Shop To Let In Epping. This 374 m² unit is located in the sought after Viking Park in Epping. Situated on the corner of Viking Way and Showground Road, the park has excellent visibility and access. The park has a mix of retail and offices with Pick 'n Pay, Nedbank and Chicken Licken being the anchor tenants, ensuring good foot traffic throughout the park. The park has 24 hour security and ample parking to accommodate both customers and staff. The unit features a glass shop front, with a prominent signage opportunity as the unit is located right in front of one of the park's entrances. It has a mostly open plan floor layout allowing for customization to the tenant's demands and provides a kitchenette and ablution facilities. It also...

#### **SHOP TO LET IN EPPING**

#### PROPERTY DETAILS

▲ Floor Size 374m²

▲ Land Size 374

▲ Zoning Commercial