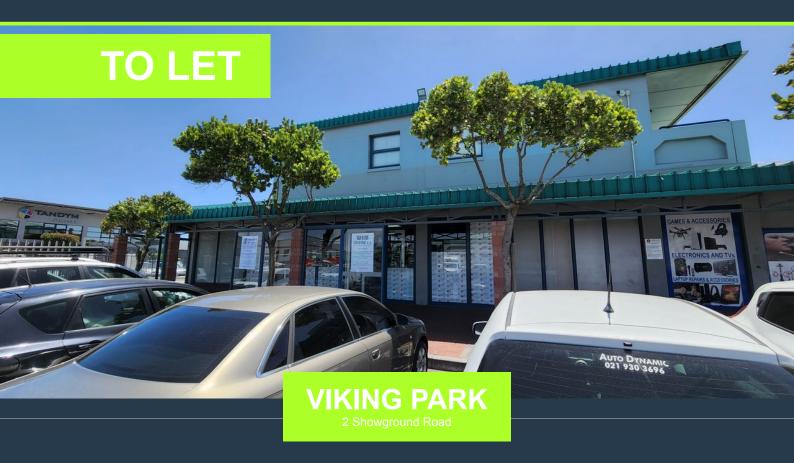

## **R54,740** per month excl. VAT R146 per m<sup>2</sup>

www.spire.co.za

Shop To Let In Epping. This 374 m² unit is located in the sought after Viking Park in Epping. Situated on the corner of Viking Way and Showground Road, the park has excellent visibility and access. The park has a mix of retail and offices with Pick 'n Pay, Nedbank and Chicken Licken being the anchor tenants, ensuring good foot traffic throughout the park. The park has 24 hour security and ample parking to accommodate both customers and staff. The unit features a glass shop front, with a prominent signage opportunity as the unit is located right in front of one of the park's entrances. It has a mostly open plan floor layout allowing for customization to the tenant's demands and provides a kitchenette and ablution facilities. It also...

#### **SHOP TO LET IN EPPING**

#### PROPERTY DETAILS

▲ Floor Size 374m²

▲ Land Size 374

▲ Zoning Commercial