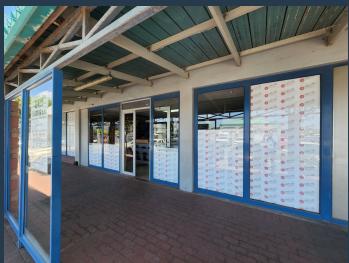

## **R54,740** per month excl. VAT R146 per m<sup>2</sup>

www.spire.co.za

Shop To Let In Epping. This 374 m² unit is located in the sought after Viking Park in Epping. Situated on the corner of Viking Way and Showground Road, the park has excellent visibility and access. The park has a mix of retail and offices with Pick 'n Pay, Nedbank and Chicken Licken being the anchor tenants, ensuring good foot traffic throughout the park. The park has 24 hour security and ample parking to accommodate both customers and staff. The unit features a glass shop front, with a prominent signage opportunity as the unit is located right in front of one of the park's entrances. It has a mostly open plan floor layout allowing for customization to the tenant's demands and provides a kitchenette and ablution facilities. It also...

#### **SHOP TO LET IN EPPING**

#### PROPERTY DETAILS

▲ Floor Size 374m²

▲ Land Size 374

▲ Zoning Commercial