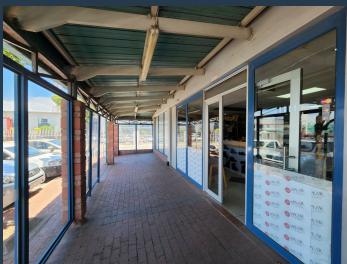

## **R54,740** per month excl. VAT R146 per m<sup>2</sup>

www.spire.co.za

Shop To Let In Epping. This 374 m² unit is located in the sought after Viking Park in Epping. Situated on the corner of Viking Way and Showground Road, the park has excellent visibility and access. The park has a mix of retail and offices with Pick 'n Pay, Nedbank and Chicken Licken being the anchor tenants, ensuring good foot traffic throughout the park. The park has 24 hour security and ample parking to accommodate both customers and staff. The unit features a glass shop front, with a prominent signage opportunity as the unit is located right in front of one of the park's entrances. It has a mostly open plan floor layout allowing for customization to the tenant's demands and provides a kitchenette and ablution facilities. It also...

#### **SHOP TO LET IN EPPING**

#### PROPERTY DETAILS

▲ Floor Size 374m²

▲ Land Size 374

▲ Zoning Commercial