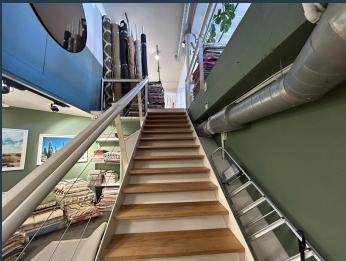

## R66,625 per month excl. VAT R325 per m<sup>2</sup>

SPIRE

www.spire.co.za

205 m² Retail premises to rent at The Hudson in De Waterkant. Split level with 45 m² on the ground level and 160 m² on the 1st floor. Located just four blocks from the Cape Town City Centre, The Hudson offers unparalleled convenience and accessibility to key business hubs and amenities. Its central position ensures easy connectivity to major transport routes, while its proximity to coffee shops, cafes, and restaurants provides a vibrant urban lifestyle for tenants. In addition to its prime location and architectural charm, The Hudson offers a range of amenities designed to enhance the tenant experience. With 24-hour security and access, tenants can enjoy peace of mind while conducting business. Ample parking bays ensure convenience for...