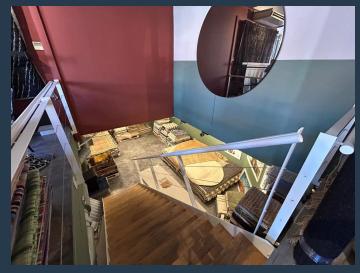

## R66,625 per month excl. VAT R325 per m<sup>2</sup>

SPIRE

www.spire.co.za

205 m² Retail premises to rent at The Hudson in De Waterkant. Split level with 45 m² on the ground level and 160 m² on the 1st floor. Located just four blocks from the Cape Town City Centre, The Hudson offers unparalleled convenience and accessibility to key business hubs and amenities. Its central position ensures easy connectivity to major transport routes, while its proximity to coffee shops, cafes, and restaurants provides a vibrant urban lifestyle for tenants. In addition to its prime location and architectural charm, The Hudson offers a range of amenities designed to enhance the tenant experience. With 24-hour security and access, tenants can enjoy peace of mind while conducting business. Ample parking bays ensure convenience for...