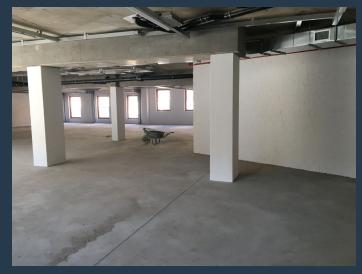

## R73,600 per month excl. VAT

R200 per m<sup>2</sup>

www.spire.co.za

368 m² office space, newly redeveloped Old Cape Quarter on the first floor. This space is white boxed, open plan. This development comprises of retail, office and apartments. The development is 90% occupied and has a great tenant mix of designers, coffee shops, open area courtyard with a great wooden slat design. The Old Cape Quarter is nominated one of the best architecture in Cape Town, which is anchored by DHK who are the architects of this historic building. The old Cape Quarter and sister precinct the Cape Quarter Square have joined underground parking which enters from Hudson street for retailers and staff alike for ample parking space. Tenant allowance provisions available for a new office tenant. The Cape Town CBD is a hive of...