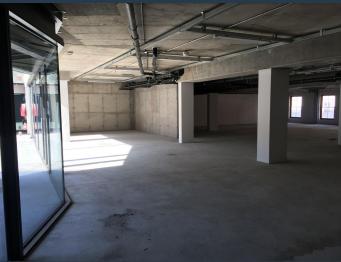

## R73,600 per month excl. VAT

R200 per m<sup>2</sup>

www.spire.co.za

368 m² office space, newly redeveloped Old Cape Quarter on the first floor. This space is white boxed, open plan. This development comprises of retail, office and apartments. The development is 90% occupied and has a great tenant mix of designers, coffee shops, open area courtyard with a great wooden slat design. The Old Cape Quarter is nominated one of the best architecture in Cape Town, which is anchored by DHK who are the architects of this historic building. The old Cape Quarter and sister precinct the Cape Quarter Square have joined underground parking which enters from Hudson street for retailers and staff alike for ample parking space. Tenant allowance provisions available for a new office tenant. The Cape Town CBD is a hive of...