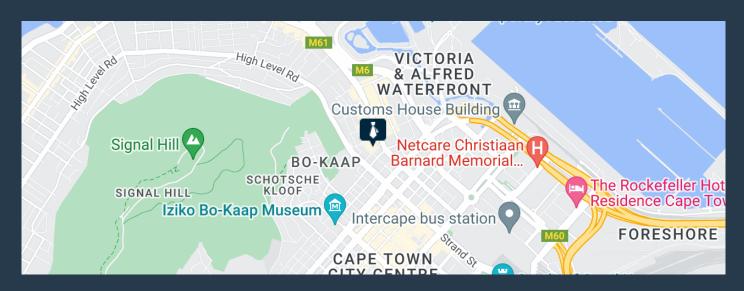

s white boxed, open plan. This development comprises of retail, office and apartments. The development is 90% occupied and has a great tenant mix of designers, coffee shops, open area courtyard with a great wooden slat design. The Old Cape Quarter is nominated one of the best architecture in Cape Town, which is anchored by DHK who are the architects of this historic building. The old Cape Quarter and sister precinct the Cape Quarter Square have joined underground parking which enters from Hudson street for retailers and staff alike for ample parking space. Tenant allowance provisions available for a new office tenant. The Cape Town CBD is a hive of...





## R73,600 per month excl. VAT R200 per m<sup>2</sup>

www.spire.co.za

### OFFICE SPACE TO RENT IN DE WATERKANT | OLD CAPE QUARTER





#### **PROPERTY DETAILS**

▲ Security ▲ Air Conditioning Yes Yes

▲ Basement Parking

5.0

▲ Floor Size

368m<sup>2</sup>

368

▲ Land Size

▲ Zoning

Commercial

# R73,600 per month excl. VAT R200 per m<sup>2</sup>

www.spire.co.za











## **CONTACT US**



Amy Steyn Agent

- (021) 6854020
- 061 1257879
- amys@spire.co.za



**Kevin Hellyer**Candidate Property Practitioner

- (021) 6854020
- 061 484 5578
- kevinh@spire.co.za