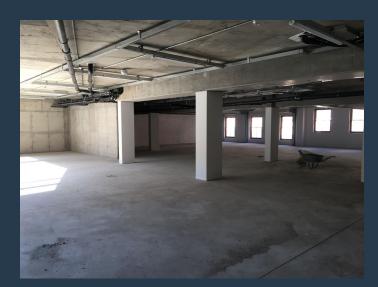

## R73,600 per month excl. VAT

R200 per m<sup>2</sup>

www.spire.co.za

368 m² office space, newly redeveloped Old Cape Quarter on the first floor. This space is white boxed, open plan. This development comprises of retail, office and apartments. The development is 90% occupied and has a great tenant mix of designers, coffee shops, open area courtyard with a great wooden slat design. The Old Cape Quarter is nominated one of the best architecture in Cape Town, which is anchored by DHK who are the architects of this historic building. The old Cape Quarter and sister precinct the Cape Quarter Square have joined underground parking which enters from Hudson street for retailers and staff alike for ample parking space. Tenant allowance provisions available for a new office tenant. The Cape Town CBD is a hive of...