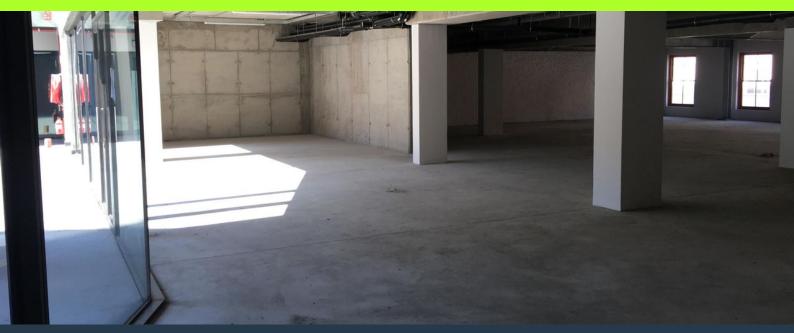

## R73,600 per month excl. VAT

R200 per m<sup>2</sup>

www.spire.co.za

368 m² office space, newly redeveloped Old Cape Quarter on the first floor. This space is white boxed, open plan. This development comprises of retail, office and apartments. The development is 90% occupied and has a great tenant mix of designers, coffee shops, open area courtyard with a great wooden slat design. The Old Cape Quarter is nominated one of the best architecture in Cape Town, which is anchored by DHK who are the architects of this historic building. The old Cape Quarter and sister precinct the Cape Quarter Square have joined underground parking which enters from Hudson street for retailers and staff alike for ample parking space. Tenant allowance provisions available for a new office tenant. The Cape Town CBD is a hive of...

#### **PROPERTY DETAILS**

▲ Security ▲ Air Conditioning Yes Yes

▲ Basement Parking

5.0

▲ Floor Size

368m<sup>2</sup>

368

▲ Land Size