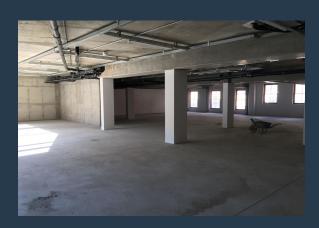

## R73,600 per month excl. VAT

R200 per m<sup>2</sup>

www.spire.co.za

368 m² office space, newly redeveloped Old Cape Quarter on the first floor. This space is white boxed, open plan. This development comprises of retail, office and apartments. The development is 90% occupied and has a great tenant mix of designers, coffee shops, open area courtyard with a great wooden slat design. The Old Cape Quarter is nominated one of the best architecture in Cape Town, which is anchored by DHK who are the architects of this historic building. The old Cape Quarter and sister precinct the Cape Quarter Square have joined underground parking which enters from Hudson street for retailers and staff alike for ample parking space. Tenant allowance provisions available for a new office tenant. The Cape Town CBD is a hive of...

#### **PROPERTY DETAILS**

▲ Security ▲ Air Conditioning Yes Yes

▲ Basement Parking

5.0

▲ Floor Size

368m<sup>2</sup>

368

▲ Land Size