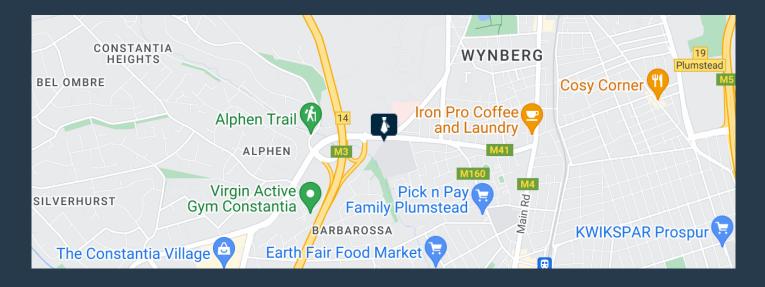

ble for rent at Alphen Park in the prestigious Constantia area. This 282 m² 1st floor office is fully fitted out, offering a seamless move-in experience for your business. The space includes partitioned offices, a full kitchen, and ample parking for tenants, ensuring both convenience and functionality. Designed to meet modern business needs, this office environment fosters productivity and professionalism in one of Cape Town's most sought-after locations. Why Rent Offices in Constantia? Renting office space in Constantia offers unparalleled benefits. This area is renowned for its scenic beauty, tranquil environment, and accessibility, making it an ideal...





## R67,680 per month excl. VAT R240 per m<sup>2</sup>



www.spire.co.za

### 282 M² OFFICE TO RENT AT ALPHEN PARK, CONSTANTIA





#### **PROPERTY DETAILS**

▲ Floor Size 282m²

▲ Zoning Commercial

# R67,680 per month excl. VAT R240 per m<sup>2</sup>

SPIRE

www.spire.co.za









### **CONTACT US**



Logan Du Pessis Agent

- (021) 6854020
- 0736449934
- logand@spire.co.za



**Kevin Hellyer**Candidate Property Practitioner

- (021) 6854020
- 061 484 5578
- kevinh@spire.co.za