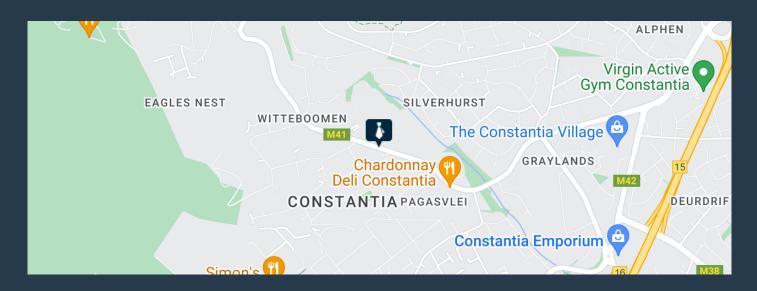

# R97,760 per month excl. VAT

R235 per m<sup>2</sup>

www.spire.co.za

416 sqm office to rent in the Southern Suburbs. A grade office situated at a prestige location in Constantia. The Alphen office park is a secured gated park that offer 24 hour security, visitor parking and concierge service. This office suit is located on ground floor, security and access controlled. The building office outdoor or basement parking. The Alphen office park is perfectly located on the main road adjacent to Virgin Active, Secret Forest for quick walks and Constantia Villiage shopping Centre to grab a quick bite or coffee. The Alphen is perfectly located on major arterial roads on your door step either the main road or M3. If you are someone that enjoys landscapes, the gym and being outdoors, this office is for you. We have...

### OFFICE SPACE TO RENT CONSTANTIA | ALPHEN OFFICE PARK