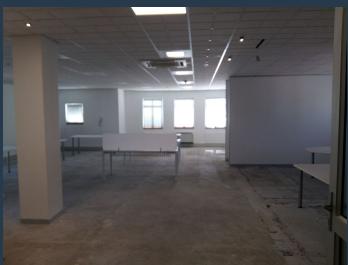

# R97,760 per month excl. VAT

R235 per m<sup>2</sup>

www.spire.co.za

416 sqm office to rent in the Southern Suburbs. A grade office situated at a prestige location in Constantia. The Alphen office park is a secured gated park that offer 24 hour security, visitor parking and concierge service. This office suit is located on ground floor, security and access controlled. The building office outdoor or basement parking. The Alphen office park is perfectly located on the main road adjacent to Virgin Active, Secret Forest for quick walks and Constantia Villiage shopping Centre to grab a quick bite or coffee. The Alphen is perfectly located on major arterial roads on your door step either the main road or M3. If you are someone that enjoys landscapes, the gym and being outdoors, this office is for you. We have...

### OFFICE SPACE TO RENT CONSTANTIA | ALPHEN OFFICE PARK