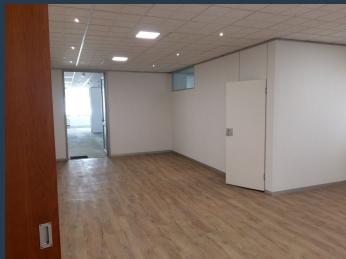

# R97,760 per month excl. VAT

R235 per m<sup>2</sup>

www.spire.co.za

416 sqm office to rent in the Southern Suburbs. A grade office situated at a prestige location in Constantia. The Alphen office park is a secured gated park that offer 24 hour security, visitor parking and concierge service. This office suit is located on ground floor, security and access controlled. The building office outdoor or basement parking. The Alphen office park is perfectly located on the main road adjacent to Virgin Active, Secret Forest for quick walks and Constantia Villiage shopping Centre to grab a quick bite or coffee. The Alphen is perfectly located on major arterial roads on your door step either the main road or M3. If you are someone that enjoys landscapes, the gym and being outdoors, this office is for you. We have...

#### **PROPERTY DETAILS**

▲ Air Conditioning

Yes

▲ Covered Parking

1300.0

▲ Floor Size

416m²

▲ Land Size

416

**▲** Zoning

Commercial