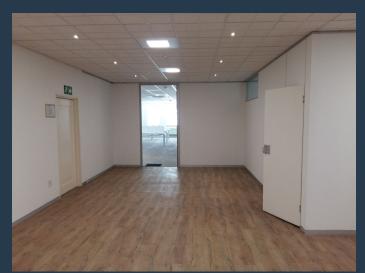

# R97,760 per month excl. VAT

R235 per m<sup>2</sup>

www.spire.co.za

416 sqm office to rent in the Southern Suburbs. A grade office situated at a prestige location in Constantia. The Alphen office park is a secured gated park that offer 24 hour security, visitor parking and concierge service. This office suit is located on ground floor, security and access controlled. The building office outdoor or basement parking. The Alphen office park is perfectly located on the main road adjacent to Virgin Active, Secret Forest for quick walks and Constantia Villiage shopping Centre to grab a quick bite or coffee. The Alphen is perfectly located on major arterial roads on your door step either the main road or M3. If you are someone that enjoys landscapes, the gym and being outdoors, this office is for you. We have...

#### **PROPERTY DETAILS**

▲ Air Conditioning

Yes

▲ Covered Parking

1300.0

▲ Floor Size

416m²

▲ Land Size

416

**▲** Zoning

Commercial