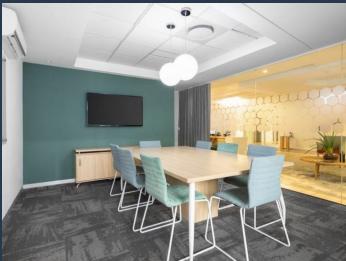

R67,082 per month excl. VAT R67,082 pm

www.spire.co.za

16 Seater serviced office space to rent at The Sunclare Building in the heart of Claremont. Great views and full serviced space in a secure building on Dreyer Street. It's highly accessible and offers all the creative meeting rooms and designer workspaces you'll ever need for your business. This prestigious building is located at the heart of Claremont's commercial and retail hub, making it the perfect choice for companies that value accessibility, convenience, and a professional working environment. The Sunclare Building is perfectly situated in Dreyer Street, right next to the bustling Cavendish Square, offering easy access to a wide range of amenities. R82,550.00 per month. Located in the heart of Claremont, the building is...