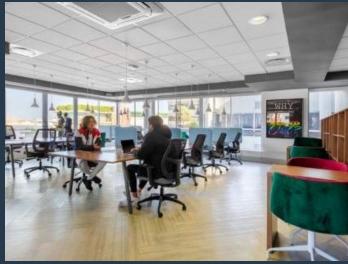

R67,082 per month excl. VAT R67,082 pm

www.spire.co.za

16 Seater serviced office space to rent at The Sunclare Building in the heart of Claremont. Great views and full serviced space in a secure building on Dreyer Street. It's highly accessible and offers all the creative meeting rooms and designer workspaces you'll ever need for your business. This prestigious building is located at the heart of Claremont's commercial and retail hub, making it the perfect choice for companies that value accessibility, convenience, and a professional working environment. The Sunclare Building is perfectly situated in Dreyer Street, right next to the bustling Cavendish Square, offering easy access to a wide range of amenities. R82,550.00 per month. Located in the heart of Claremont, the building is...