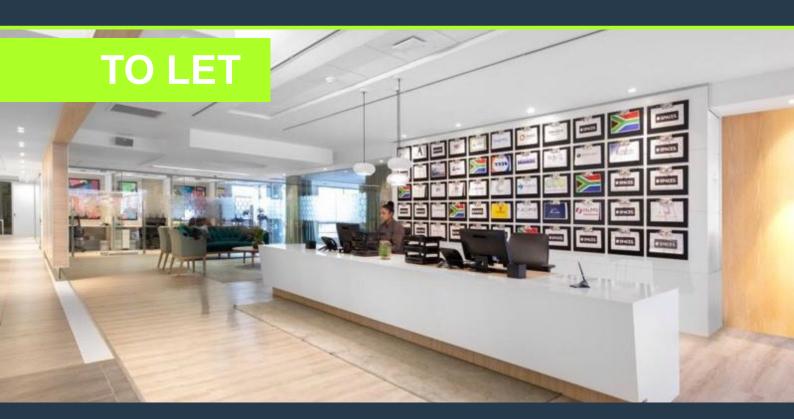

R67,082 per month excl. VAT R67,082 pm

www.spire.co.za

16 Seater serviced office space to rent at The Sunclare Building in the heart of Claremont. Great views and full serviced space in a secure building on Dreyer Street. It's highly accessible and offers all the creative meeting rooms and designer workspaces you'll ever need for your business. This prestigious building is located at the heart of Claremont's commercial and retail hub, making it the perfect choice for companies that value accessibility, convenience, and a professional working environment. The Sunclare Building is perfectly situated in Dreyer Street, right next to the bustling Cavendish Square, offering easy access to a wide range of amenities. R82,550.00 per month. Located in the heart of Claremont, the building is...