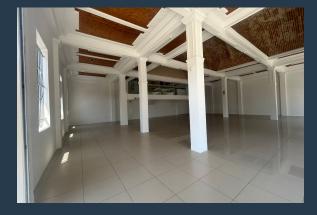

## SPIRE

www.spire.co.za

355 m<sup>2</sup> Retail Space to Rent in Claremont on Station Road. This building is a stunning Heritage building with exquisite architecture, high ceilings and wood flooring. There is a high foot traffic. The front space is ideal for retail with an office above the main floor. This is a very unique light and bright space that has been well maintained and a must see. The space has been subdivided so the front is the retail space available. Claremont is strategically positioned between the M5 and M3 highways, ensuring excellent connectivity to the N2 and other surrounding road networks. With just a 25-minute drive to both the Cape Town CBD and the airport, Claremont is easily accessible. The area has witnessed significant commercial property...