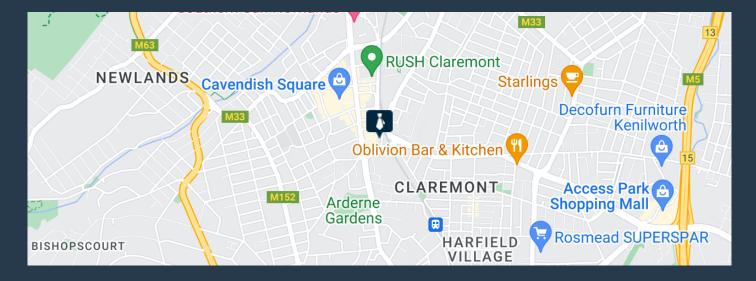

## SPIRE

www.spire.co.za

355 m<sup>2</sup> Retail Space to Rent in Claremont on Station Road. This building is a stunning Heritage building with exquisite architecture, high ceilings and wood flooring. There is a high foot traffic. The front space is ideal for retail with an office above the main floor. This is a very unique light and bright space that has been well maintained and a must see. The space has been subdivided so the front is the retail space available. Claremont is strategically positioned between the M5 and M3 highways, ensuring excellent connectivity to the N2 and other surrounding road networks. With just a 25-minute drive to both the Cape Town CBD and the airport, Claremont is easily accessible. The area has witnessed significant commercial property...

### RETAIL PREMISES TO RENT I CLAREMONT I STATION ROAD