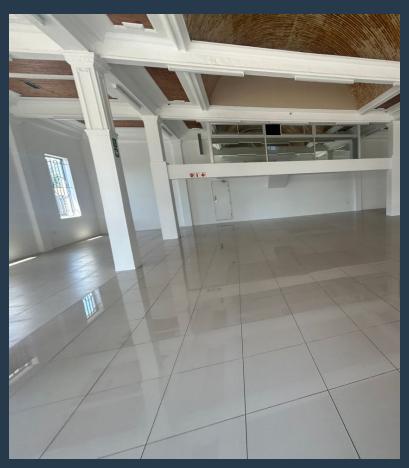

## SPIRE

www.spire.co.za

355 m<sup>2</sup> Retail Space to Rent in Claremont on Station Road. This building is a stunning Heritage building with exquisite architecture, high ceilings and wood flooring. There is a high foot traffic. The front space is ideal for retail with an office above the main floor. This is a very unique light and bright space that has been well maintained and a must see. The space has been subdivided so the front is the retail space available. Claremont is strategically positioned between the M5 and M3 highways, ensuring excellent connectivity to the N2 and other surrounding road networks. With just a 25-minute drive to both the Cape Town CBD and the airport, Claremont is easily accessible. The area has witnessed significant commercial property...