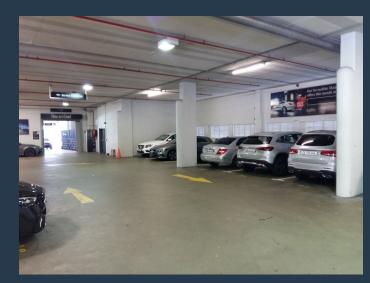

### R903,400 per month excl. VAT R200 per m<sup>2</sup>

www.spire.co.za

Motor showroom to rent in Claremont Cape Town. This property has space over two levels, currently set up for a retail motor dealership. The ground floor measure, 2,039 m² and has an open layout with abundant natural light and excellent exposure onto Main Road. Situated at a busy intersection, this property enjoys exceptional visibility and exposure to passing traffic. Ample parking makes it convenient for customers with excess public parking available across the road. Claremont, situated in the heart of the Southern Suburbs, is a thriving commercial district known for its cosmopolitan atmosphere, excellent infrastructure, and convenient location. Situated just south of the city center, this area benefits from its proximity to major...