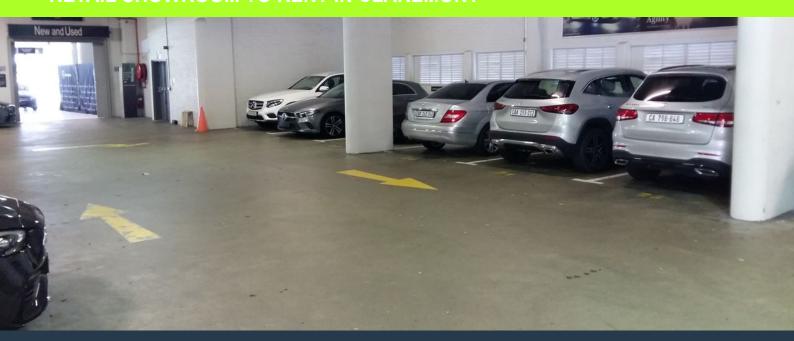

### R903,400 per month excl. VAT R200 per m<sup>2</sup>

www.spire.co.za

Motor showroom to rent in Claremont Cape Town. This property has space over two levels, currently set up for a retail motor dealership. The ground floor measure, 2,039 m² and has an open layout with abundant natural light and excellent exposure onto Main Road. Situated at a busy intersection, this property enjoys exceptional visibility and exposure to passing traffic. Ample parking makes it convenient for customers with excess public parking available across the road. Claremont, situated in the heart of the Southern Suburbs, is a thriving commercial district known for its cosmopolitan atmosphere, excellent infrastructure, and convenient location. Situated just south of the city center, this area benefits from its proximity to major...