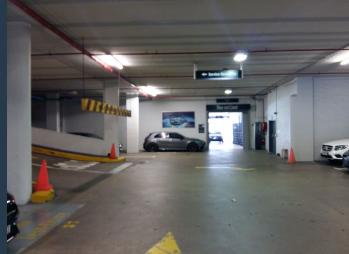

### R903,400 per month excl. VAT R200 per m<sup>2</sup>

www.spire.co.za

Motor showroom to rent in Claremont Cape Town. This property has space over two levels, currently set up for a retail motor dealership. The ground floor measure, 2,039 m² and has an open layout with abundant natural light and excellent exposure onto Main Road. Situated at a busy intersection, this property enjoys exceptional visibility and exposure to passing traffic. Ample parking makes it convenient for customers with excess public parking available across the road. Claremont, situated in the heart of the Southern Suburbs, is a thriving commercial district known for its cosmopolitan atmosphere, excellent infrastructure, and convenient location. Situated just south of the city center, this area benefits from its proximity to major...