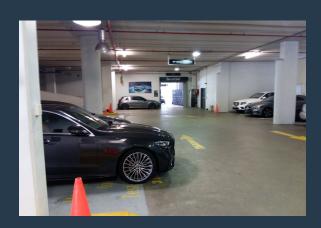

### R903,400 per month excl. VAT R200 per m<sup>2</sup>

www.spire.co.za

Motor showroom to rent in Claremont Cape Town. This property has space over two levels, currently set up for a retail motor dealership. The ground floor measure, 2,039 m² and has an open layout with abundant natural light and excellent exposure onto Main Road. Situated at a busy intersection, this property enjoys exceptional visibility and exposure to passing traffic. Ample parking makes it convenient for customers with excess public parking available across the road. Claremont, situated in the heart of the Southern Suburbs, is a thriving commercial district known for its cosmopolitan atmosphere, excellent infrastructure, and convenient location. Situated just south of the city center, this area benefits from its proximity to major...