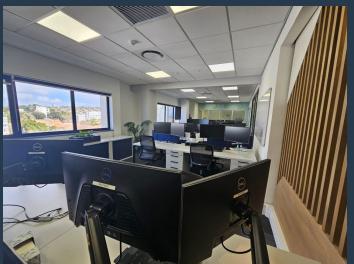

R149,350 per month excl. VAT

www.spire.co.za

SPIRE

R290 per m<sup>2</sup>

515 m² Office suite to rent at The Citadel Building in Claremont. Fitted out office space located on the 4th floor of the building. The Citadel is an iconic commercial building on Cavendish Street offering a unique stylish office to rent. Tenants have access to a kitchen as well as shared bathrooms on each floor. The Citadel is adjacent to Cavendish Square and close to a number of popular eateries and retail stores. Located in the heart of Claremont, The Citadel Building has quick and easy access to surrounding highways. The Citadel is an iconic address for businesses seeking a prestigious and professional environment in one of Cape Town's most sought-after commercial nodes. The Citadel enjoys a prime location in the vibrant suburb of...