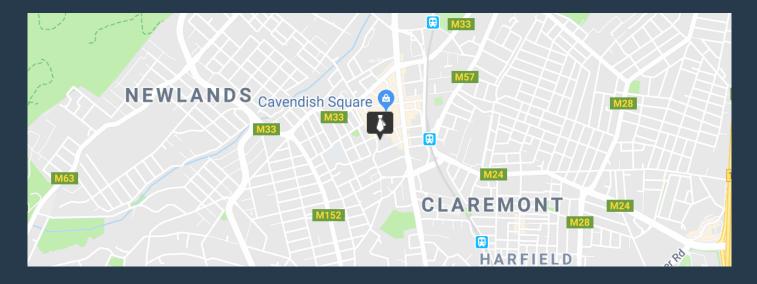

ted on the 4th floor of the building. The Citadel is an iconic commercial building on Cavendish Street offering a unique stylish office to rent. Tenants have access to a kitchen as well as shared bathrooms on each floor. The Citadel is adjacent to Cavendish Square and close to a number of popular eateries and retail stores. Located in the heart of Claremont, The Citadel Building has quick and easy access to surrounding highways. The Citadel is an iconic address for businesses seeking a prestigious and professional environment in one of Cape Town's most sought-after commercial nodes. The Citadel enjoys a prime location in the vibrant suburb of...





R149,350 per month excl. VAT R290 per m<sup>2</sup>



www.spire.co.za

## 515 M<sup>2</sup> OFFICE SPACE TO RENT CLAREMONT I THE CITADEL





## **PROPERTY DETAILS**

▲ Security▲ Air Conditioning

Yes Yes ▲ Covered Parking

5.0

515m² 515

▲ Zoning

Commercial

## R149,350 per month excl. VAT R290 per m<sup>2</sup>



www.spire.co.za









## **CONTACT US**



**Kevin Hellyer**Candidate Property Practitioner

- (021) 6854020
- 061 484 5578
- kevinh@spire.co.za



Amy Steyn Agent

- (021) 6854020
- 061 1257879
- amys@spire.co.za