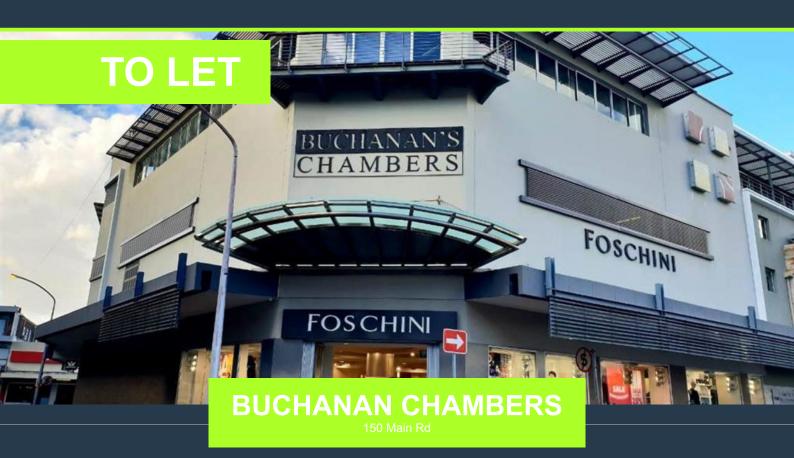

### 132 M² OFFICE TO RENT BUCHANAN CHAMBERS I CLAREMONT

### R17,556 per month excl. VAT R160 per m<sup>2</sup>

www.spire.co.za

132 m² Office to rent in Claremont. Located in the heart of Claremont's bustling commercial district, this neat office space at Buchanan Chambers offers a professional and well-appointed workspace for businesses looking for a prestigious address. The office is modern and well-maintained, featuring an open-plan layout with partitioned offices, allowing for a flexible working environment. Large windows ensure ample natural light, creating a bright and inviting atmosphere. The space includes a reception area, private offices, a meeting room, and a kitchenette, catering to both corporate and creative businesses. High-speed fibre internet connectivity, air conditioning, and secure access control add to the convenience and efficiency of this...