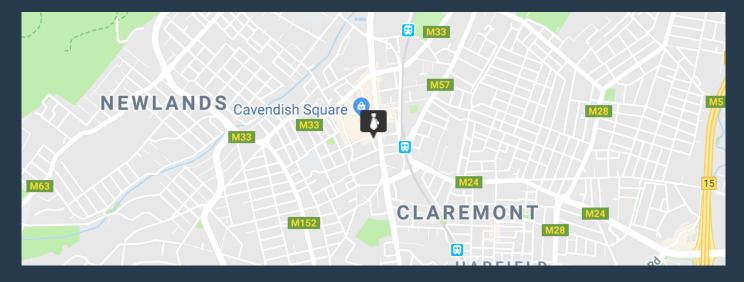

### R17,556 per month excl. VAT R160 per m<sup>2</sup>

www.spire.co.za

132 m² Office to rent in Claremont. Located in the heart of Claremont's bustling commercial district, this neat office space at Buchanan Chambers offers a professional and well-appointed workspace for businesses looking for a prestigious address. The office is modern and well-maintained, featuring an open-plan layout with partitioned offices, allowing for a flexible working environment. Large windows ensure ample natural light, creating a bright and inviting atmosphere. The space includes a reception area, private offices, a meeting room, and a kitchenette, catering to both corporate and creative businesses. High-speed fibre internet connectivity, air conditioning, and secure access control add to the convenience and efficiency of this...

### 132 M² OFFICE TO RENT BUCHANAN CHAMBERS I CLAREMONT