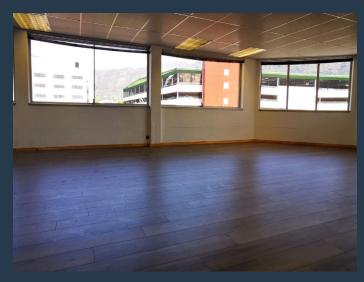

### R17,556 per month excl. VAT R160 per m<sup>2</sup>

www.spire.co.za

132 m² Office to rent in Claremont. Located in the heart of Claremont's bustling commercial district, this neat office space at Buchanan Chambers offers a professional and well-appointed workspace for businesses looking for a prestigious address. The office is modern and well-maintained, featuring an open-plan layout with partitioned offices, allowing for a flexible working environment. Large windows ensure ample natural light, creating a bright and inviting atmosphere. The space includes a reception area, private offices, a meeting room, and a kitchenette, catering to both corporate and creative businesses. High-speed fibre internet connectivity, air conditioning, and secure access control add to the convenience and efficiency of this...

### 132 M² OFFICE TO RENT BUCHANAN CHAMBERS I CLAREMONT