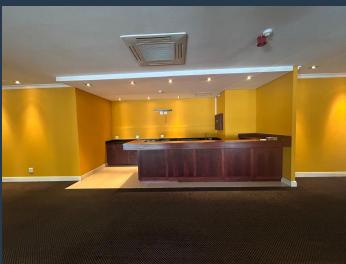

## R58,190 per month excl. VAT

R230 per m<sup>2</sup>

www.spire.co.za

253 m² Office to rent in Claremont. This fully-fitted, first-floor office suite in the iconic Intaba Building offers the perfect balance of style, efficiency, and convenience in Claremont's bustling business district. Whether you're a growing company or an established firm seeking a fresh workspace, this office provides the ideal environment to thrive. A spacious reception and waiting area welcomes your team and clients with a professional yet inviting atmosphere. To the right, a fully equipped kitchen ensures staff can enjoy their breaks in comfort or even host informal meetings over coffee. Need a dedicated space for brainstorming, presentations, or strategy sessions? The large boardroom near the entrance offers privacy and...

#### 253 M<sup>2</sup> OFFICE TO RENT CLAREMONT I INTABA BUILDING