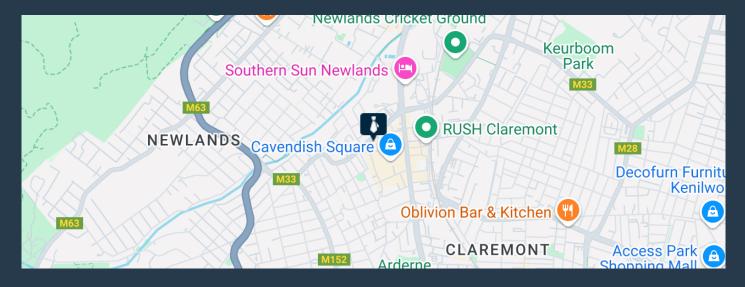

he iconic Intaba Building offers the perfect balance of style, efficiency, and convenience in Claremont's bustling business district. Whether you're a growing company or an established firm seeking a fresh workspace, this office provides the ideal environment to thrive. A spacious reception and waiting area welcomes your team and clients with a professional yet inviting atmosphere. To the right, a fully equipped kitchen ensures staff can enjoy their breaks in comfort or even host informal meetings over coffee. Need a dedicated space for brainstorming, presentations, or strategy sessions? The large boardroom near the entrance offers privacy and...





R58,190 per month excl. VAT R230 per m<sup>2</sup>



www.spire.co.za

#### 253 M<sup>2</sup> OFFICE TO RENT CLAREMONT I INTABA BUILDING





#### PROPERTY DETAILS

▲ Security▲ Air Conditioning

Yes Yes ▲ Floor Size

▲ Land Size ▲ Zoning 253m² 253

Commercial

# R58,190 per month excl. VAT

R230 per m²



www.spire.co.za









### **CONTACT US**



Amy Steyn Agent

(021) 6854020

061 1257879

💌 amys@spire.co.za



**Kevin Hellyer**Candidate Property Practitioner

(021) 6854020

061 484 5578

kevinh@spire.co.za