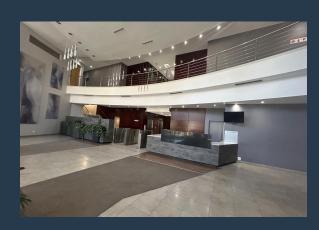

## R58,190 per month excl. VAT

R230 per m<sup>2</sup>

www.spire.co.za

253 m² Office to rent in Claremont. This fully-fitted, first-floor office suite in the iconic Intaba Building offers the perfect balance of style, efficiency, and convenience in Claremont's bustling business district. Whether you're a growing company or an established firm seeking a fresh workspace, this office provides the ideal environment to thrive. A spacious reception and waiting area welcomes your team and clients with a professional yet inviting atmosphere. To the right, a fully equipped kitchen ensures staff can enjoy their breaks in comfort or even host informal meetings over coffee. Need a dedicated space for brainstorming, presentations, or strategy sessions? The large boardroom near the entrance offers privacy and...