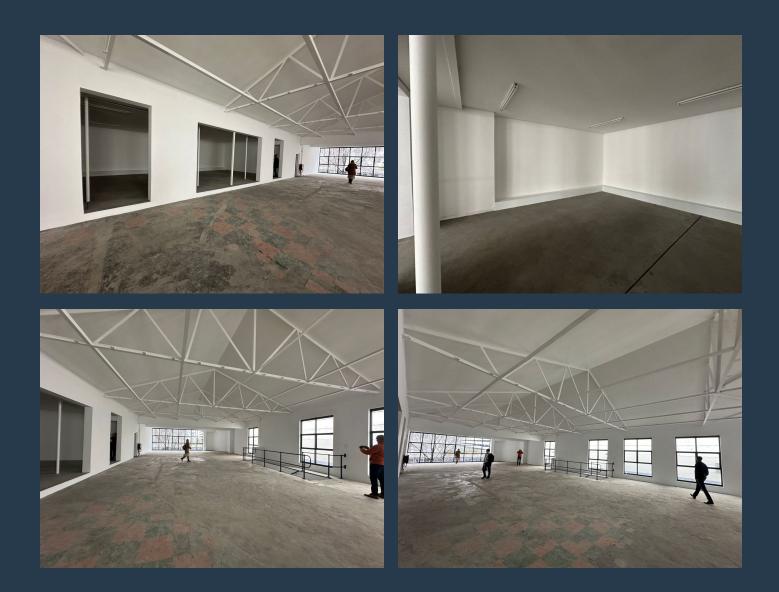

# SPIRE

www.spire.co.za

389 m<sup>2</sup> Office to rent in Claremont. 1st floor offices, ready for a full tenant fit-out. The building offers a prime office space spanning 389 m<sup>2</sup>, ideal for businesses seeking a strategic and highly visible location in Cape Town. With excellent accessibility via the M3 and M5 highways, this property ensures convenient connections across the city, making it an attractive option for companies looking to establish or expand their presence in a bustling commercial district. Situated along Main Road, 72 On Main enjoys high visibility, attracting both pedestrian and vehicular traffic. This prime positioning is perfect for businesses looking to enhance their brand presence and accessibility. The property includes a small on-site parking area,...

#### 389 M<sup>2</sup> OFFICE TO RENT IN CLAREMONT I 72 ON MAIN

#### **PROPERTY DETAILS**

▲ Floor Size

389m²

- ▲ Land Size
- Zoning

389 Commercial **PROPERTY | WITH PURPOSE** 