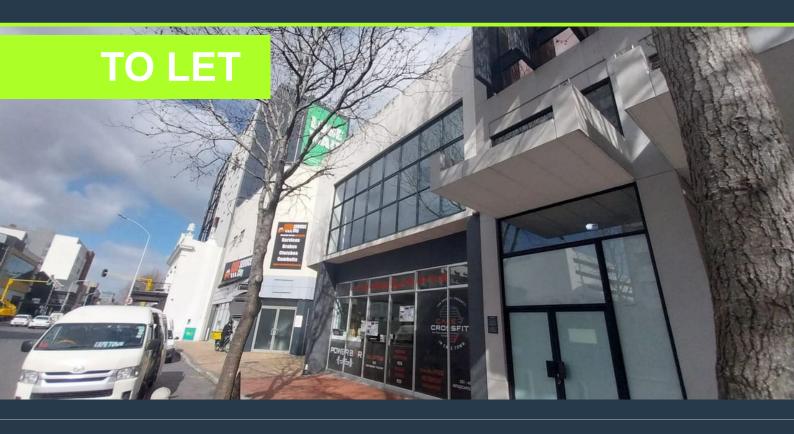

# SPIRE

www.spire.co.za

389 m<sup>2</sup> Office to rent in Claremont. 1st floor offices, ready for a full tenant fit-out. The building offers a prime office space spanning 389 m<sup>2</sup>, ideal for businesses seeking a strategic and highly visible location in Cape Town. With excellent accessibility via the M3 and M5 highways, this property ensures convenient connections across the city, making it an attractive option for companies looking to establish or expand their presence in a bustling commercial district. Situated along Main Road, 72 On Main enjoys high visibility, attracting both pedestrian and vehicular traffic. This prime positioning is perfect for businesses looking to enhance their brand presence and accessibility. The property includes a small on-site parking area,...

#### 389 M<sup>2</sup> OFFICE TO RENT IN CLAREMONT I 72 ON MAIN