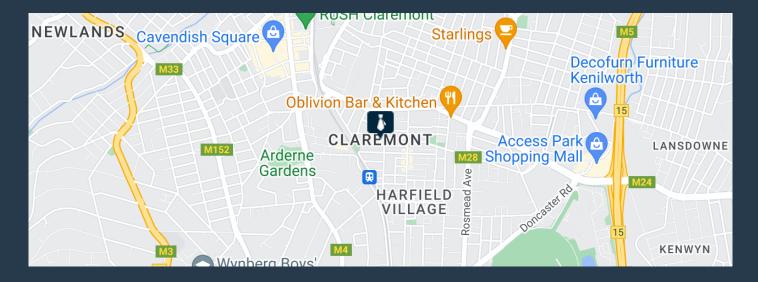

# SPIRE

www.spire.co.za

389 m<sup>2</sup> Office to rent in Claremont. 1st floor offices, ready for a full tenant fit-out. The building offers a prime office space spanning 389 m<sup>2</sup>, ideal for businesses seeking a strategic and highly visible location in Cape Town. With excellent accessibility via the M3 and M5 highways, this property ensures convenient connections across the city, making it an attractive option for companies looking to establish or expand their presence in a bustling commercial district. Situated along Main Road, 72 On Main enjoys high visibility, attracting both pedestrian and vehicular traffic. This prime positioning is perfect for businesses looking to enhance their brand presence and accessibility. The property includes a small on-site parking area,...

#### 389 M<sup>2</sup> OFFICE TO RENT IN CLAREMONT I 72 ON MAIN