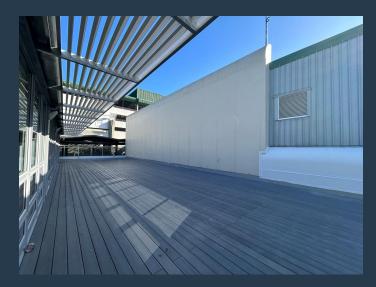

R483,600 per month excl. VAT

www.spire.co.za

2,480 m² Office to rent in Claremont. 1st and 2nd floor offices. This spacious office extends over two floors, offering ample room for various configurations to suit your business needs. The space is ready for a full tenant fit-out, with an allowance provided to customize the office to your specific requirements. A large patio area of 178 m² is available for staff to enjoy breaks and informal meetings, and the office is provisioned for a full kitchen, enhancing the convenience and functionality of the workspace. The Galleri Building is conveniently located close to public transport routes and offers ample parking, ensuring ease of access for both employees and clients. Back up power available. Renting offices in Claremont provides...