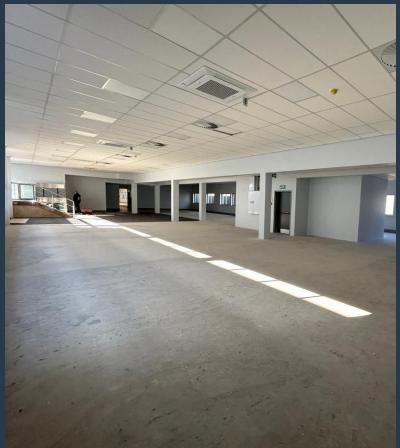

R483,600 per month excl. VAT

www.spire.co.za

2,480 m² Office to rent in Claremont. 1st and 2nd floor offices. This spacious office extends over two floors, offering ample room for various configurations to suit your business needs. The space is ready for a full tenant fit-out, with an allowance provided to customize the office to your specific requirements. A large patio area of 178 m² is available for staff to enjoy breaks and informal meetings, and the office is provisioned for a full kitchen, enhancing the convenience and functionality of the workspace. The Galleri Building is conveniently located close to public transport routes and offers ample parking, ensuring ease of access for both employees and clients. Back up power available. Renting offices in Claremont provides...