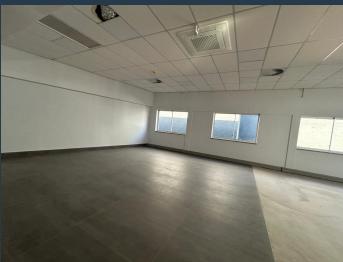

R483,600 per month excl. VAT

www.spire.co.za

2,480 m² Office to rent in Claremont. 1st and 2nd floor offices. This spacious office extends over two floors, offering ample room for various configurations to suit your business needs. The space is ready for a full tenant fit-out, with an allowance provided to customize the office to your specific requirements. A large patio area of 178 m² is available for staff to enjoy breaks and informal meetings, and the office is provisioned for a full kitchen, enhancing the convenience and functionality of the workspace. The Galleri Building is conveniently located close to public transport routes and offers ample parking, ensuring ease of access for both employees and clients. Back up power available. Renting offices in Claremont provides...