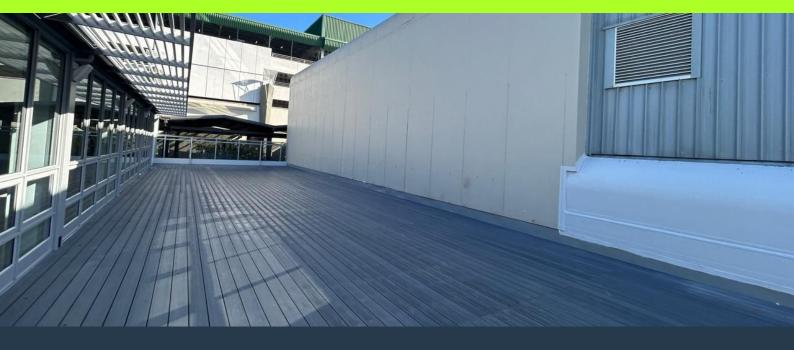

R483,600 per month excl. VAT

www.spire.co.za

2,480 m² Office to rent in Claremont. 1st and 2nd floor offices. This spacious office extends over two floors, offering ample room for various configurations to suit your business needs. The space is ready for a full tenant fit-out, with an allowance provided to customize the office to your specific requirements. A large patio area of 178 m² is available for staff to enjoy breaks and informal meetings, and the office is provisioned for a full kitchen, enhancing the convenience and functionality of the workspace. The Galleri Building is conveniently located close to public transport routes and offers ample parking, ensuring ease of access for both employees and clients. Back up power available. Renting offices in Claremont provides...