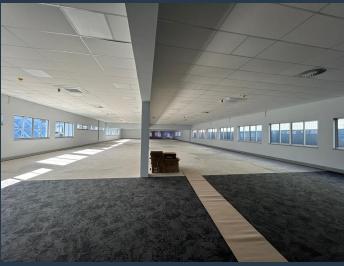

R483,600 per month excl. VAT

www.spire.co.za

2,480 m² Office to rent in Claremont. 1st and 2nd floor offices. This spacious office extends over two floors, offering ample room for various configurations to suit your business needs. The space is ready for a full tenant fit-out, with an allowance provided to customize the office to your specific requirements. A large patio area of 178 m² is available for staff to enjoy breaks and informal meetings, and the office is provisioned for a full kitchen, enhancing the convenience and functionality of the workspace. The Galleri Building is conveniently located close to public transport routes and offers ample parking, ensuring ease of access for both employees and clients. Back up power available. Renting offices in Claremont provides...