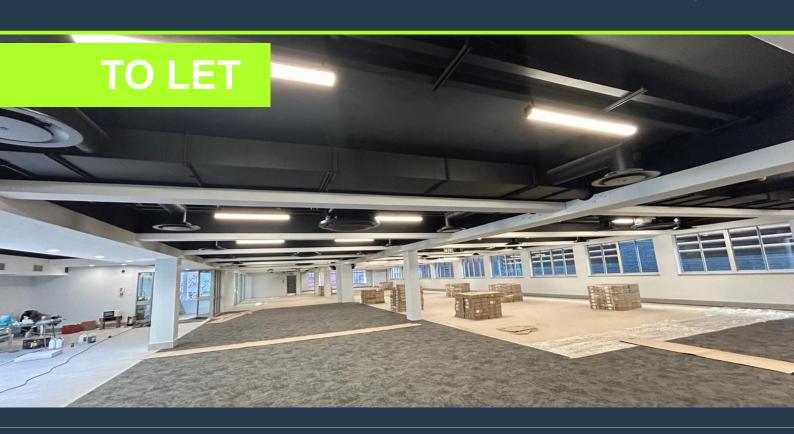

R483,600 per month excl. VAT

www.spire.co.za

2,480 m² Office to rent in Claremont. 1st and 2nd floor offices. This spacious office extends over two floors, offering ample room for various configurations to suit your business needs. The space is ready for a full tenant fit-out, with an allowance provided to customize the office to your specific requirements. A large patio area of 178 m² is available for staff to enjoy breaks and informal meetings, and the office is provisioned for a full kitchen, enhancing the convenience and functionality of the workspace. The Galleri Building is conveniently located close to public transport routes and offers ample parking, ensuring ease of access for both employees and clients. Back up power available. Renting offices in Claremont provides...