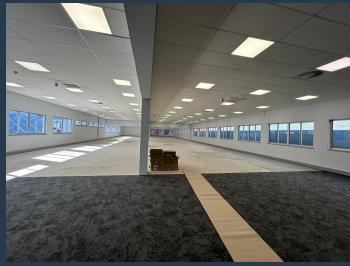

R483,600 per month excl. VAT

www.spire.co.za

2,480 m² Office to rent in Claremont. 1st and 2nd floor offices. This spacious office extends over two floors, offering ample room for various configurations to suit your business needs. The space is ready for a full tenant fit-out, with an allowance provided to customize the office to your specific requirements. A large patio area of 178 m² is available for staff to enjoy breaks and informal meetings, and the office is provisioned for a full kitchen, enhancing the convenience and functionality of the workspace. The Galleri Building is conveniently located close to public transport routes and offers ample parking, ensuring ease of access for both employees and clients. Back up power available. Renting offices in Claremont provides...