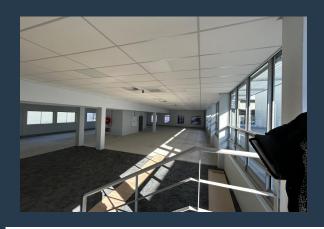

R483,600 per month excl. VAT

www.spire.co.za

2,480 m² Office to rent in Claremont. 1st and 2nd floor offices. This spacious office extends over two floors, offering ample room for various configurations to suit your business needs. The space is ready for a full tenant fit-out, with an allowance provided to customize the office to your specific requirements. A large patio area of 178 m² is available for staff to enjoy breaks and informal meetings, and the office is provisioned for a full kitchen, enhancing the convenience and functionality of the workspace. The Galleri Building is conveniently located close to public transport routes and offers ample parking, ensuring ease of access for both employees and clients. Back up power available. Renting offices in Claremont provides...