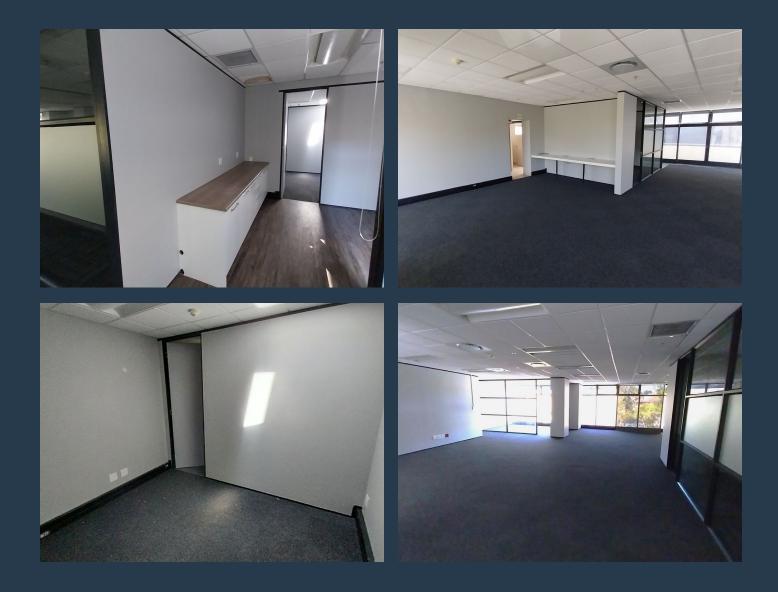

## SPIRE

www.spire.co.za

18 CAVENDISH 18 Cavendish Street

340 m<sup>2</sup> Office to rent in Claremont. Fitted out offices located on the 1st floor at 18 Cavendish. The premises includes meeting rooms, full kitchen and bathrooms. Lift access to the floor. The building has full access control with parking on-site for tenants. Overflow parking is available at Cavendish Center over the road. Great location, close to shops, banks and all amenities. Claremont, located in the Southern Suburbs of Cape Town, stands as one of the city's most sought-after locations for renting commercial properties. Nestled amidst upmarket suburbs like Rondebosch, Newlands, and Kenilworth, Claremont offers an impressive blend of residential charm and thriving commercial activity. Claremont is strategically positioned between the M5...