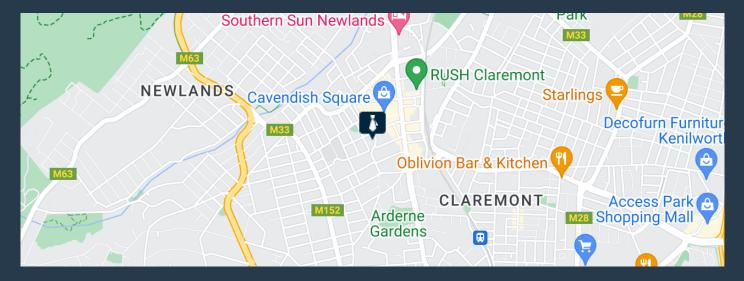

## SPIRE

www.spire.co.za

18 CAVENDISH 18 Cavendish Street

340 m<sup>2</sup> Office to rent in Claremont. Fitted out offices located on the 1st floor at 18 Cavendish. The premises includes meeting rooms, full kitchen and bathrooms. Lift access to the floor. The building has full access control with parking on-site for tenants. Overflow parking is available at Cavendish Center over the road. Great location, close to shops, banks and all amenities. Claremont, located in the Southern Suburbs of Cape Town, stands as one of the city's most sought-after locations for renting commercial properties. Nestled amidst upmarket suburbs like Rondebosch, Newlands, and Kenilworth, Claremont offers an impressive blend of residential charm and thriving commercial activity. Claremont is strategically positioned between the M5...