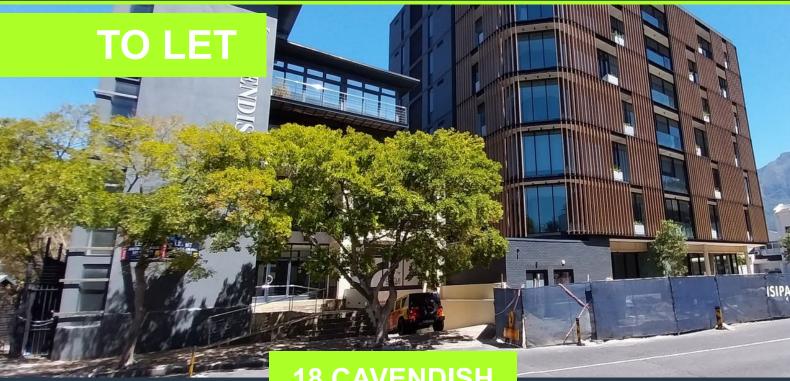

## SPIRE

www.spire.co.za

18 CAVENDISH 18 Cavendish Street

340 m<sup>2</sup> Office to rent in Claremont. Fitted out offices located on the 1st floor at 18 Cavendish. The premises includes meeting rooms, full kitchen and bathrooms. Lift access to the floor. The building has full access control with parking on-site for tenants. Overflow parking is available at Cavendish Center over the road. Great location, close to shops, banks and all amenities. Claremont, located in the Southern Suburbs of Cape Town, stands as one of the city's most sought-after locations for renting commercial properties. Nestled amidst upmarket suburbs like Rondebosch, Newlands, and Kenilworth, Claremont offers an impressive blend of residential charm and thriving commercial activity. Claremont is strategically positioned between the M5...