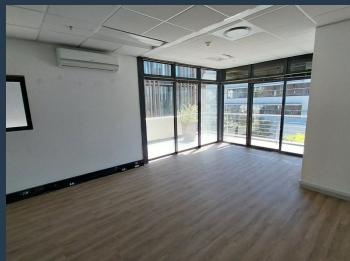

## R30,600 per month excl. VAT

R180 per m<sup>2</sup>

www.spire.co.za

170 m² Office to rent in Claremont. Fitted out offices located on the 2nd floor at 18 Cavendish. The premises includes meeting rooms, full kitchen and bathrooms. Lift access to 2nd floor. The building has full access control with parking on-site for tenants. Overflow parking is available at Cavendish Center over the road. Great location, close to shops, banks and all amenities. Claremont, located in the Southern Suburbs of Cape Town, stands as one of the city's most sought-after locations for renting commercial properties. Nestled amidst upmarket suburbs like Rondebosch, Newlands, and Kenilworth, Claremont offers an impressive blend of residential charm and thriving commercial activity. Claremont is strategically positioned between the M5...