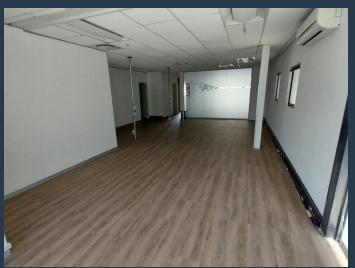

## R30,600 per month excl. VAT

R180 per m<sup>2</sup>

www.spire.co.za

170 m² Office to rent in Claremont. Fitted out offices located on the 2nd floor at 18 Cavendish. The premises includes meeting rooms, full kitchen and bathrooms. Lift access to 2nd floor. The building has full access control with parking on-site for tenants. Overflow parking is available at Cavendish Center over the road. Great location, close to shops, banks and all amenities. Claremont, located in the Southern Suburbs of Cape Town, stands as one of the city's most sought-after locations for renting commercial properties. Nestled amidst upmarket suburbs like Rondebosch, Newlands, and Kenilworth, Claremont offers an impressive blend of residential charm and thriving commercial activity. Claremont is strategically positioned between the M5...