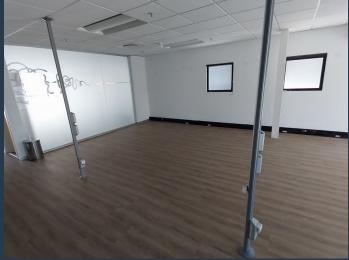

## R30,600 per month excl. VAT

R180 per m<sup>2</sup>

www.spire.co.za

170 m² Office to rent in Claremont. Fitted out offices located on the 2nd floor at 18 Cavendish. The premises includes meeting rooms, full kitchen and bathrooms. Lift access to 2nd floor. The building has full access control with parking on-site for tenants. Overflow parking is available at Cavendish Center over the road. Great location, close to shops, banks and all amenities. Claremont, located in the Southern Suburbs of Cape Town, stands as one of the city's most sought-after locations for renting commercial properties. Nestled amidst upmarket suburbs like Rondebosch, Newlands, and Kenilworth, Claremont offers an impressive blend of residential charm and thriving commercial activity. Claremont is strategically positioned between the M5...