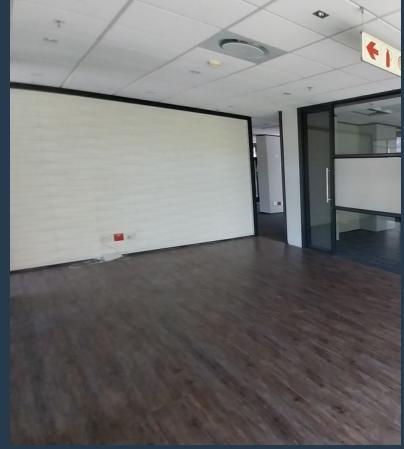

## R30,600 per month excl. VAT

R180 per m<sup>2</sup>

www.spire.co.za

170 m² Office to rent in Claremont. Fitted out offices located on the 2nd floor at 18 Cavendish. The premises includes meeting rooms, full kitchen and bathrooms. Lift access to 2nd floor. The building has full access control with parking on-site for tenants. Overflow parking is available at Cavendish Center over the road. Great location, close to shops, banks and all amenities. Claremont, located in the Southern Suburbs of Cape Town, stands as one of the city's most sought-after locations for renting commercial properties. Nestled amidst upmarket suburbs like Rondebosch, Newlands, and Kenilworth, Claremont offers an impressive blend of residential charm and thriving commercial activity. Claremont is strategically positioned between the M5...

#### **PROPERTY DETAILS**

▲ Security

▲ Air Conditioning

Yes Yes ▲ Basement Parking

170m² 170

▲ Zoning

Commercial