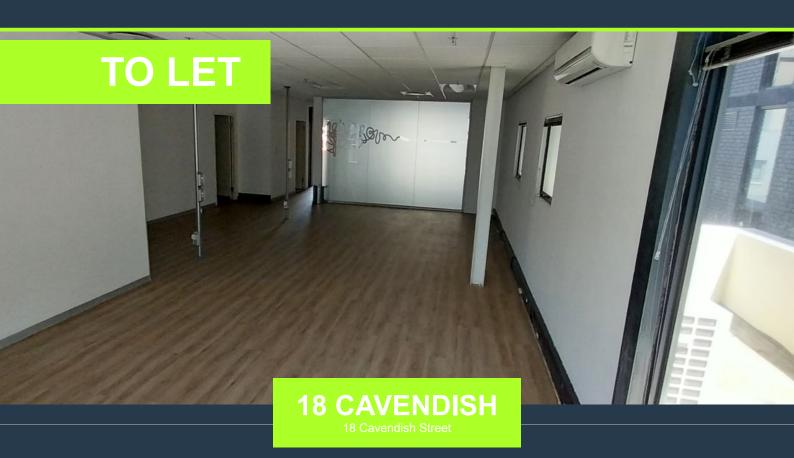

## R30,600 per month excl. VAT

R180 per m<sup>2</sup>

www.spire.co.za

170 m² Office to rent in Claremont. Fitted out offices located on the 2nd floor at 18 Cavendish. The premises includes meeting rooms, full kitchen and bathrooms. Lift access to 2nd floor. The building has full access control with parking on-site for tenants. Overflow parking is available at Cavendish Center over the road. Great location, close to shops, banks and all amenities. Claremont, located in the Southern Suburbs of Cape Town, stands as one of the city's most sought-after locations for renting commercial properties. Nestled amidst upmarket suburbs like Rondebosch, Newlands, and Kenilworth, Claremont offers an impressive blend of residential charm and thriving commercial activity. Claremont is strategically positioned between the M5...

#### OFFICE SPACE TO RENT CLAREMONT I 18 CAVENDISH STREET

#### **PROPERTY DETAILS**

▲ Security

▲ Air Conditioning

Yes Yes ▲ Basement Parking

170m² 170

▲ Zoning

Commercial