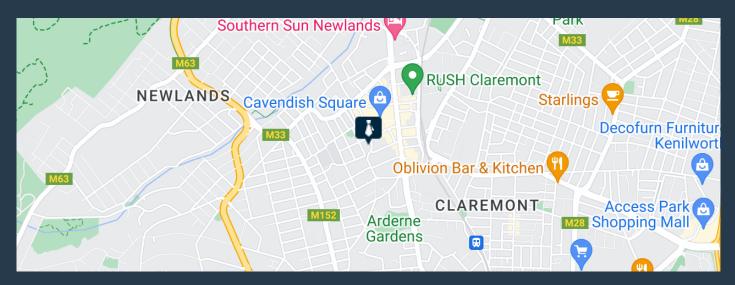

R31,350 per month excl. VAT

www.spire.co.za

165 m² Office to rent in Claremont. Fitted out offices located on the 3rd floor at 18 Cavendish. The premises includes meeting rooms, full kitchen and bathrooms. Lift access to 2nd floor. The building has full access control with parking on-site for tenants. Overflow parking is available at Cavendish Center over the road. Great location, close to shops, banks and all amenities. Claremont, located in the Southern Suburbs of Cape Town, stands as one of the city's most sought-after locations for renting commercial properties. Nestled amidst upmarket suburbs like Rondebosch, Newlands, and Kenilworth, Claremont offers an impressive blend of residential charm and thriving commercial activity. Claremont is strategically positioned between the...

## OFFICE SPACE TO RENT CLAREMONT I 18 CAVENDISH STREET