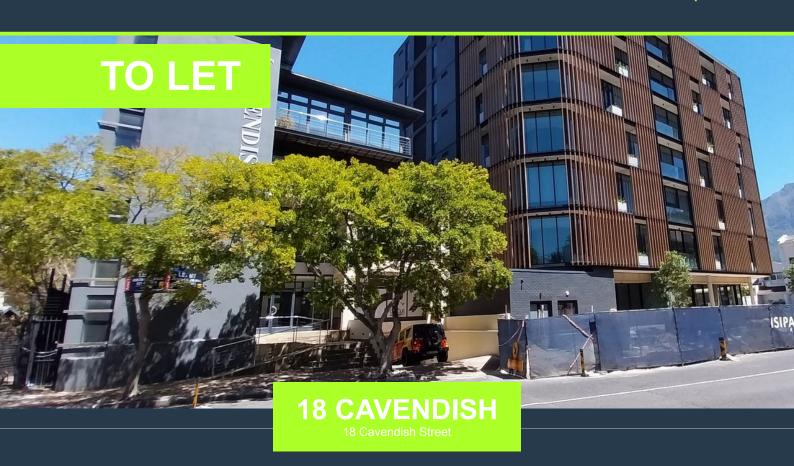

## OFFICE SPACE TO RENT CLAREMONT I 18 CAVENDISH STREET

R31,350 per month excl. VAT

www.spire.co.za

165 m² Office to rent in Claremont. Fitted out offices located on the 3rd floor at 18 Cavendish. The premises includes meeting rooms, full kitchen and bathrooms. Lift access to 2nd floor. The building has full access control with parking on-site for tenants. Overflow parking is available at Cavendish Center over the road. Great location, close to shops, banks and all amenities. Claremont, located in the Southern Suburbs of Cape Town, stands as one of the city's most sought-after locations for renting commercial properties. Nestled amidst upmarket suburbs like Rondebosch, Newlands, and Kenilworth, Claremont offers an impressive blend of residential charm and thriving commercial activity. Claremont is strategically positioned between the...