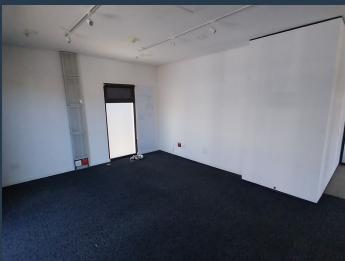

R31,350 per month excl. VAT

www.spire.co.za

165 m² Office to rent in Claremont. Fitted out offices located on the 3rd floor at 18 Cavendish. The premises includes meeting rooms, full kitchen and bathrooms. Lift access to 2nd floor. The building has full access control with parking on-site for tenants. Overflow parking is available at Cavendish Center over the road. Great location, close to shops, banks and all amenities. Claremont, located in the Southern Suburbs of Cape Town, stands as one of the city's most sought-after locations for renting commercial properties. Nestled amidst upmarket suburbs like Rondebosch, Newlands, and Kenilworth, Claremont offers an impressive blend of residential charm and thriving commercial activity. Claremont is strategically positioned between the...

## **PROPERTY DETAILS**

- ▲ Security▲ Air Conditioning
- Yes Yes
- ▲ Basement Parking
- 165m² 165
- ng Commercial