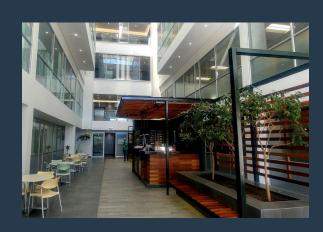

## R159,840 per month excl. VAT R180 per m<sup>2</sup>

SPIRE

www.spire.co.za

888 m² Office Space to Rent in Claremont I Grove Exchange. These offices are simply spectacular and a must see! With its eclectic and modern design you get that real charm of Cape Town feel as you walk through. Each space is designed uniquely to a Cape Town theme and have top notch finishes. The windows are tinted creating a nice warm light and ambience whilst keeping out the summer heat. The boardroom is sound proof, great air-conditioning throughout and you have your own Pause area and Kitchenette. The views of the mountain as also just the Cherry on top. The Grove Exchange has 24 Hour security, biometric access, off street parking, elevator access and easily accessible from numerous transport systems. Claremont, located in the Southern...