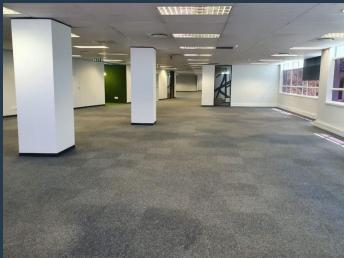

## R159,840 per month excl. VAT R180 per m<sup>2</sup>

SPIRE

www.spire.co.za

888 m² Office Space to Rent in Claremont I Grove Exchange. These offices are simply spectacular and a must see! With its eclectic and modern design you get that real charm of Cape Town feel as you walk through. Each space is designed uniquely to a Cape Town theme and have top notch finishes. The windows are tinted creating a nice warm light and ambience whilst keeping out the summer heat. The boardroom is sound proof, great air-conditioning throughout and you have your own Pause area and Kitchenette. The views of the mountain as also just the Cherry on top. The Grove Exchange has 24 Hour security, biometric access, off street parking, elevator access and easily accessible from numerous transport systems. Claremont, located in the Southern...