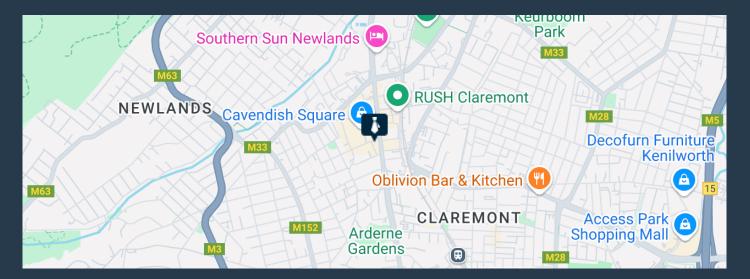

## R20,640 per month excl. VAT R160 per m<sup>2</sup>

www.spire.co.za

129 m² Office to Rent Claremont. Spacious Office With Mountain views in well Known Buchanan Chambers. Buchanan Chambers, situated in central Claremont, is a large mixed use building, ideally located across the road from Cavendish Square and major transport routes. The building is well maintained and offers manned security as well Virgin Active and a variety of restaurants on your doorstep. This top floor open plan unit is in excellent condition and ready for a tenant to move in, with a fitted kitchen, brand new laminate flooring and beautiful mountain views. Parking to be sourced next door at Cavendish at R1,100 per bay or a pay as you go system. Buchanan Chambers is ideally located in Claremont, a thriving business hub known for its...