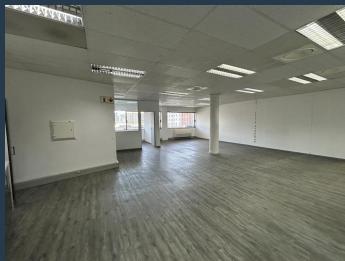

## R20,640 per month excl. VAT R160 per m<sup>2</sup>

www.spire.co.za

129 m² Office to Rent Claremont. Spacious Office With Mountain views in well Known Buchanan Chambers. Buchanan Chambers, situated in central Claremont, is a large mixed use building, ideally located across the road from Cavendish Square and major transport routes. The building is well maintained and offers manned security as well Virgin Active and a variety of restaurants on your doorstep. This top floor open plan unit is in excellent condition and ready for a tenant to move in, with a fitted kitchen, brand new laminate flooring and beautiful mountain views. Parking to be sourced next door at Cavendish at R1,100 per bay or a pay as you go system. Buchanan Chambers is ideally located in Claremont, a thriving business hub known for its...