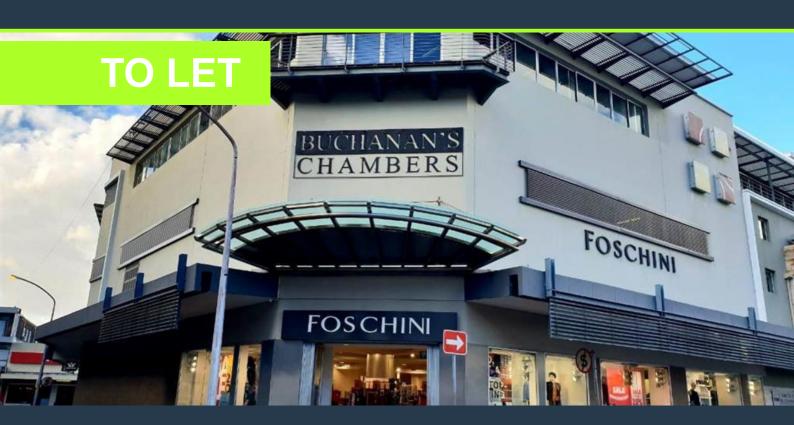

## R20,640 per month excl. VAT R160 per m<sup>2</sup>

www.spire.co.za

129 m² Office to Rent Claremont. Spacious Office With Mountain views in well Known Buchanan Chambers. Buchanan Chambers, situated in central Claremont, is a large mixed use building, ideally located across the road from Cavendish Square and major transport routes. The building is well maintained and offers manned security as well Virgin Active and a variety of restaurants on your doorstep. This top floor open plan unit is in excellent condition and ready for a tenant to move in, with a fitted kitchen, brand new laminate flooring and beautiful mountain views. Parking to be sourced next door at Cavendish at R1,100 per bay or a pay as you go system. Buchanan Chambers is ideally located in Claremont, a thriving business hub known for its...

### OFFICE SPACE TO RENT IN CLAREMONT | BUCHANAN'S CHAMBERS