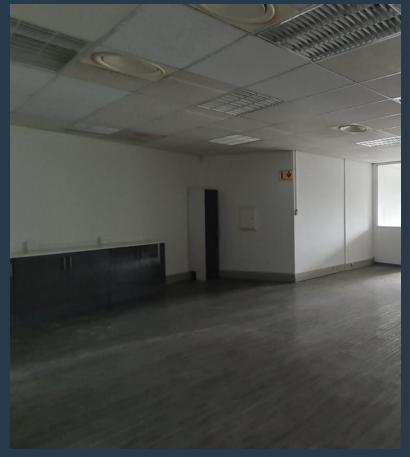

## R20,640 per month excl. VAT R160 per m<sup>2</sup>

www.spire.co.za

129 m² Office to Rent Claremont. Spacious Office With Mountain views in well Known Buchanan Chambers. Buchanan Chambers, situated in central Claremont, is a large mixed use building, ideally located across the road from Cavendish Square and major transport routes. The building is well maintained and offers manned security as well Virgin Active and a variety of restaurants on your doorstep. This top floor open plan unit is in excellent condition and ready for a tenant to move in, with a fitted kitchen, brand new laminate flooring and beautiful mountain views. Parking to be sourced next door at Cavendish at R1,100 per bay or a pay as you go system. Buchanan Chambers is ideally located in Claremont, a thriving business hub known for its...