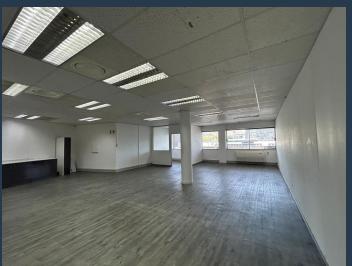

## R20,640 per month excl. VAT R160 per m<sup>2</sup>

www.spire.co.za

129 m² Office to Rent Claremont. Spacious Office With Mountain views in well Known Buchanan Chambers. Buchanan Chambers, situated in central Claremont, is a large mixed use building, ideally located across the road from Cavendish Square and major transport routes. The building is well maintained and offers manned security as well Virgin Active and a variety of restaurants on your doorstep. This top floor open plan unit is in excellent condition and ready for a tenant to move in, with a fitted kitchen, brand new laminate flooring and beautiful mountain views. Parking to be sourced next door at Cavendish at R1,100 per bay or a pay as you go system. Buchanan Chambers is ideally located in Claremont, a thriving business hub known for its...