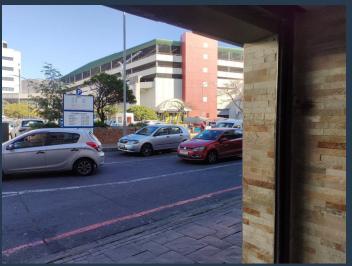

## R20,640 per month excl. VAT R160 per m<sup>2</sup>

www.spire.co.za

129 m² Office to Rent Claremont. Spacious Office With Mountain views in well Known Buchanan Chambers. Buchanan Chambers, situated in central Claremont, is a large mixed use building, ideally located across the road from Cavendish Square and major transport routes. The building is well maintained and offers manned security as well Virgin Active and a variety of restaurants on your doorstep. This top floor open plan unit is in excellent condition and ready for a tenant to move in, with a fitted kitchen, brand new laminate flooring and beautiful mountain views. Parking to be sourced next door at Cavendish at R1,100 per bay or a pay as you go system. Buchanan Chambers is ideally located in Claremont, a thriving business hub known for its...