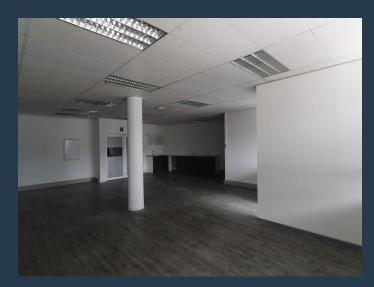

## R20,640 per month excl. VAT R160 per m<sup>2</sup>

www.spire.co.za

129 m² Office to Rent Claremont. Spacious Office With Mountain views in well Known Buchanan Chambers. Buchanan Chambers, situated in central Claremont, is a large mixed use building, ideally located across the road from Cavendish Square and major transport routes. The building is well maintained and offers manned security as well Virgin Active and a variety of restaurants on your doorstep. This top floor open plan unit is in excellent condition and ready for a tenant to move in, with a fitted kitchen, brand new laminate flooring and beautiful mountain views. Parking to be sourced next door at Cavendish at R1,100 per bay or a pay as you go system. Buchanan Chambers is ideally located in Claremont, a thriving business hub known for its...