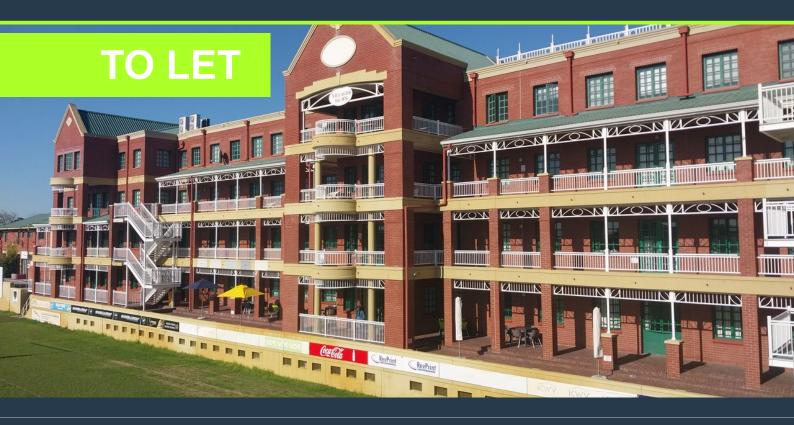

# SPIRE

www.spire.co.za

165 m<sup>2</sup> Office to Rent in Claremont Cape Town. Ground floor space that is partitioned and ready for a new tenant. The office has a number of private suits as well as meeting room and full kitchen. This building is in a prime location with easy access to major highways and public transportation. The Brookside Office Park is situated in a serene environment, surrounded by beautiful landscapes, and offers ample parking spaces for both tenants and visitors. One of the main attractions of Claremont is its central location, which provides easy access to major highways and public transportation options. The area is served by two major train stations, Claremont Station and Kenilworth Station, as well as numerous bus and taxi routes. In addition to...

## OFFICE SPACE TO RENT CLAREMONT I BROOKSIDE OFFICE PARK