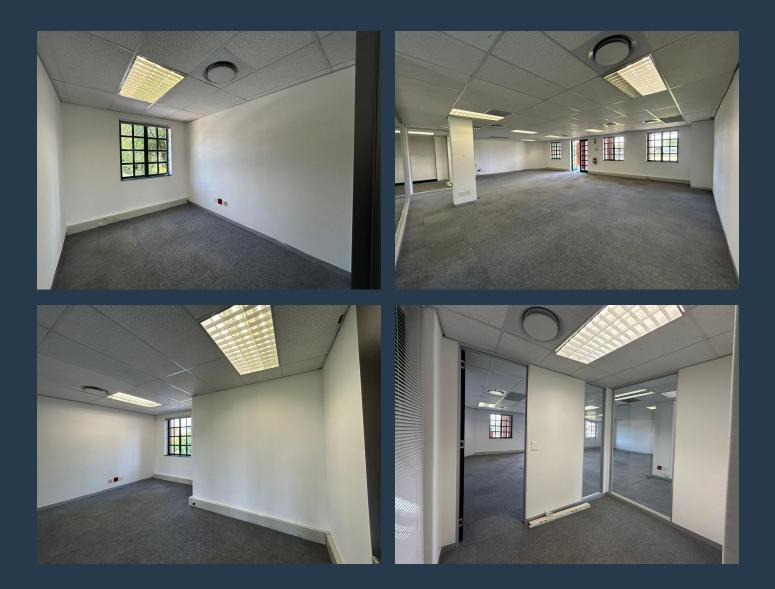

# SPIRE

www.spire.co.za

165 m<sup>2</sup> Office to Rent in Claremont Cape Town. Ground floor space that is partitioned and ready for a new tenant. The office has a number of private suits as well as meeting room and full kitchen. This building is in a prime location with easy access to major highways and public transportation. The Brookside Office Park is situated in a serene environment, surrounded by beautiful landscapes, and offers ample parking spaces for both tenants and visitors. One of the main attractions of Claremont is its central location, which provides easy access to major highways and public transportation options. The area is served by two major train stations, Claremont Station and Kenilworth Station, as well as numerous bus and taxi routes. In addition to...

### **PROPERTY DETAILS**

- Security
- Air Conditioning
- ▲ Floor Size
  ▲ Land Size
  ▲ Zoning

Yes

Yes

165m² 165 Commercial **PROPERTY | WITH PURPOSE** 