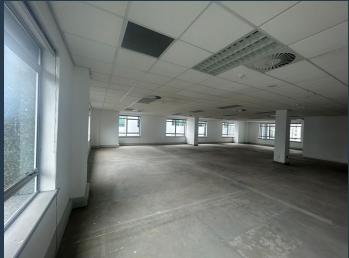

## R36,680 per month excl. VAT R190 per m<sup>2</sup>

www.spire.co.za

194 m² Office to rent at Protea Place in Claremont. Open plan layout with an allowance provided to re-fit the space. Full kitchen and access to bathrooms on the floor. Secure basement parking bays available in the building. Protea Place is located in the heart of the busy Claremont Retail district and is close to all amenities in the area. Finding the perfect property for your business is not an easy task. As a business owner or manager, you likely have limited time, and property hunting can be time-consuming. You can entrust your unique business needs to Spire Property Solutions. Once we have a good idea of what your ideal requirements are in a property, we can provide solutions that tick all the boxes. Our expert team has substantial...

#### **PROPERTY DETAILS**

▲ Security ▲ Air Conditioning Yes Yes ▲ Covered Parking

10.0 ▲ Floor Size

194m<sup>2</sup>

▲ Land Size

194

▲ Zoning

Commercial