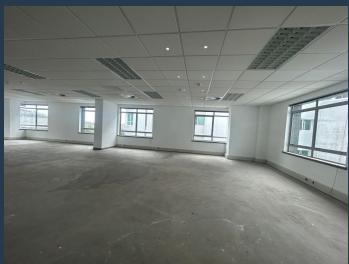

## R36,680 per month excl. VAT R190 per m<sup>2</sup>

www.spire.co.za

194 m² Office to rent at Protea Place in Claremont. Open plan layout with an allowance provided to re-fit the space. Full kitchen and access to bathrooms on the floor. Secure basement parking bays available in the building. Protea Place is located in the heart of the busy Claremont Retail district and is close to all amenities in the area. Finding the perfect property for your business is not an easy task. As a business owner or manager, you likely have limited time, and property hunting can be time-consuming. You can entrust your unique business needs to Spire Property Solutions. Once we have a good idea of what your ideal requirements are in a property, we can provide solutions that tick all the boxes. Our expert team has substantial...