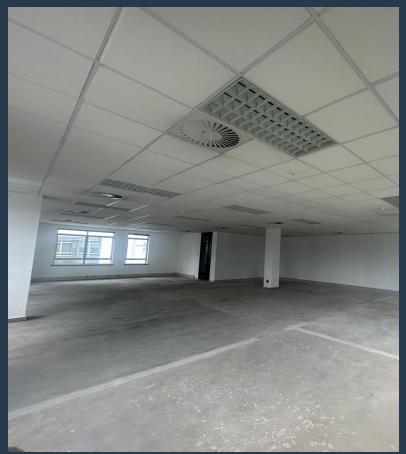

## R36,680 per month excl. VAT R190 per m<sup>2</sup>

www.spire.co.za

194 m² Office to rent at Protea Place in Claremont. Open plan layout with an allowance provided to re-fit the space. Full kitchen and access to bathrooms on the floor. Secure basement parking bays available in the building. Protea Place is located in the heart of the busy Claremont Retail district and is close to all amenities in the area. Finding the perfect property for your business is not an easy task. As a business owner or manager, you likely have limited time, and property hunting can be time-consuming. You can entrust your unique business needs to Spire Property Solutions. Once we have a good idea of what your ideal requirements are in a property, we can provide solutions that tick all the boxes. Our expert team has substantial...

#### **PROPERTY DETAILS**

▲ Security ▲ Air Conditioning Yes Yes ▲ Covered Parking

10.0 ▲ Floor Size

194m<sup>2</sup>

▲ Land Size

194

▲ Zoning

Commercial