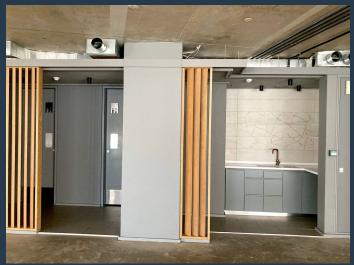

### R96,140 per month excl. VAT

SPIRE

www.spire.co.za

418 Sqm Office Space to Rent in Claremont Cape Town. 4th Floor office space to rent that is ready for a full tenants fit-out. The offices have full length windows with access to a shared kitchen and bathrooms. 20 Vineyard has excellent security with full access control in place. The building has a rooftop area with great views across Table Mountain. A unique, contemporary property in the heart of Claremont, Cape Town, with five floors of Premium Grade Offices. There are views in all directions, showcasing the splendor of Devils Peak and the Hottentots Holland mountain range. Two floors of parking, provide easy access for tenants. A collaboration of Seattle Coffee Co., Roof-bar, Royal Eatery and The Creamery are situated on the ground...