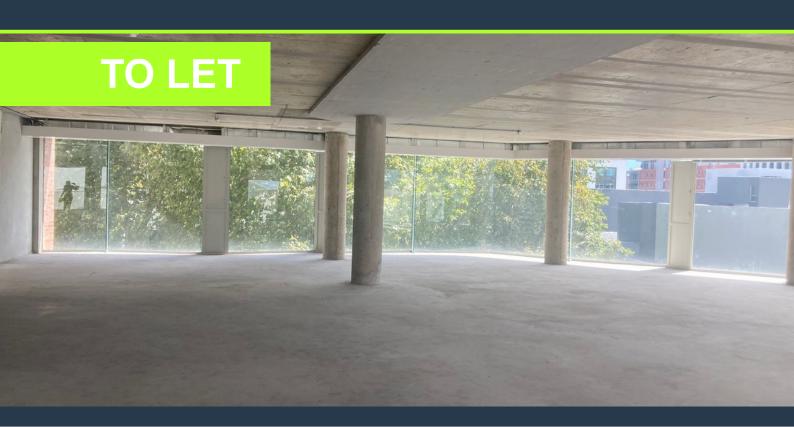

### R96,140 per month excl. VAT

SPIRE

www.spire.co.za

418 Sqm Office Space to Rent in Claremont Cape Town. 4th Floor office space to rent that is ready for a full tenants fit-out. The offices have full length windows with access to a shared kitchen and bathrooms. 20 Vineyard has excellent security with full access control in place. The building has a rooftop area with great views across Table Mountain. A unique, contemporary property in the heart of Claremont, Cape Town, with five floors of Premium Grade Offices. There are views in all directions, showcasing the splendor of Devils Peak and the Hottentots Holland mountain range. Two floors of parking, provide easy access for tenants. A collaboration of Seattle Coffee Co., Roof-bar, Royal Eatery and The Creamery are situated on the ground...