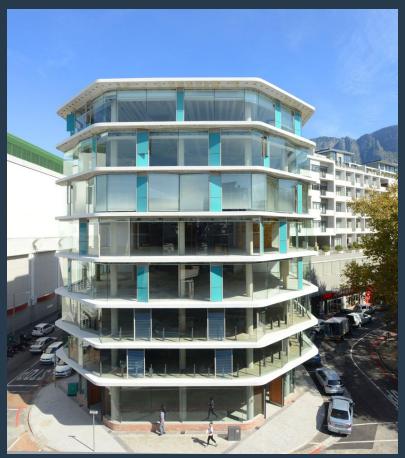

### R96,140 per month excl. VAT

SPIRE

www.spire.co.za

418 Sqm Office Space to Rent in Claremont Cape Town. 4th Floor office space to rent that is ready for a full tenants fit-out. The offices have full length windows with access to a shared kitchen and bathrooms. 20 Vineyard has excellent security with full access control in place. The building has a rooftop area with great views across Table Mountain. A unique, contemporary property in the heart of Claremont, Cape Town, with five floors of Premium Grade Offices. There are views in all directions, showcasing the splendor of Devils Peak and the Hottentots Holland mountain range. Two floors of parking, provide easy access for tenants. A collaboration of Seattle Coffee Co., Roof-bar, Royal Eatery and The Creamery are situated on the ground...