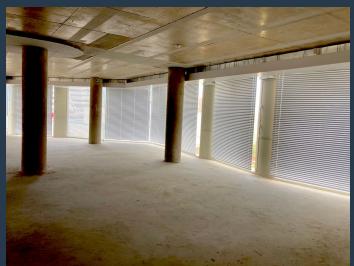

### R96,140 per month excl. VAT

SPIRE

www.spire.co.za

418 Sqm Office Space to Rent in Claremont Cape Town. 4th Floor office space to rent that is ready for a full tenants fit-out. The offices have full length windows with access to a shared kitchen and bathrooms. 20 Vineyard has excellent security with full access control in place. The building has a rooftop area with great views across Table Mountain. A unique, contemporary property in the heart of Claremont, Cape Town, with five floors of Premium Grade Offices. There are views in all directions, showcasing the splendor of Devils Peak and the Hottentots Holland mountain range. Two floors of parking, provide easy access for tenants. A collaboration of Seattle Coffee Co., Roof-bar, Royal Eatery and The Creamery are situated on the ground...