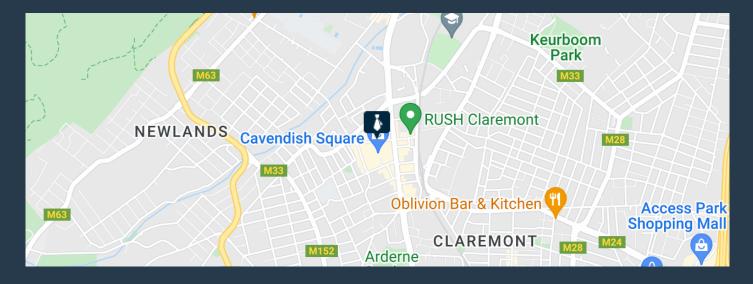

to rent that is ready for a full tenants fit-out. The offices have full length windows with access to a shared kitchen and bathrooms. 20 Vineyard has excellent security with full access control in place. The building has a rooftop area with great views across Table Mountain. A unique, contemporary property in the heart of Claremont, Cape Town, with five floors of Premium Grade Offices. There are views in all directions, showcasing the splendor of Devils Peak and the Hottentots Holland mountain range. Two floors of parking, provide easy access for tenants. A collaboration of Seattle Coffee Co., Roof-bar, Royal Eatery and The Creamery are situated on the ground...





# R96,140 per month excl. VAT R230 per m<sup>2</sup>



www.spire.co.za

### **OFFICE TO RENT CLAREMONT I 20 VINEYARD**





#### **PROPERTY DETAILS**

▲ Security▲ Air Conditioning

Yes Yes ▲ Floor Size ▲ La<u>nd Size</u> 418m² 418

▲ Zoning

Commercial

# R96,140 per month excl. VAT R230 per m<sup>2</sup>

SPIRE

www.spire.co.za









### **CONTACT US**



**Kevin Hellyer**Candidate Property Practitioner

- (021) 6854020
- 061 484 5578
- xevinh@spire.co.za