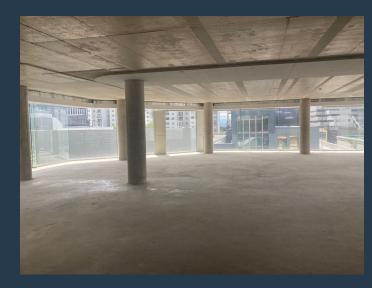

### R96,140 per month excl. VAT

SPIRE

www.spire.co.za

418 Sqm Office Space to Rent in Claremont Cape Town. 4th Floor office space to rent that is ready for a full tenants fit-out. The offices have full length windows with access to a shared kitchen and bathrooms. 20 Vineyard has excellent security with full access control in place. The building has a rooftop area with great views across Table Mountain. A unique, contemporary property in the heart of Claremont, Cape Town, with five floors of Premium Grade Offices. There are views in all directions, showcasing the splendor of Devils Peak and the Hottentots Holland mountain range. Two floors of parking, provide easy access for tenants. A collaboration of Seattle Coffee Co., Roof-bar, Royal Eatery and The Creamery are situated on the ground...