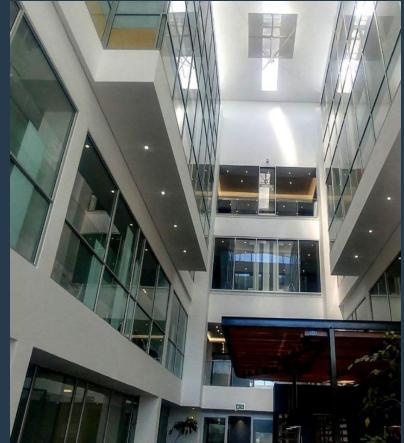

## R241,900 per month excl. VAT

R180 per m<sup>2</sup>

www.spire.co.za

1,344 m² Office Space to Rent in Claremont at The Grove Exchange. In the heart of Claremont on the corner of Grove and Main Road these a prime office spaces. The office is currently being white boxed and has a wrap around open and versatile space that can be utilized to suit just about any business need. There are also a few glassed off office / meeting spaces already fitted. As per the video you can see that there is also great natural lighting. Ample basement parking is available which is a an extra gem in the very busy Claremont area. The whole first floor is your dedicated space and there is a also a kitchenette and his and her restrooms as you exit the elevator. This floor can be sub-divided if required. Claremont, located in the...