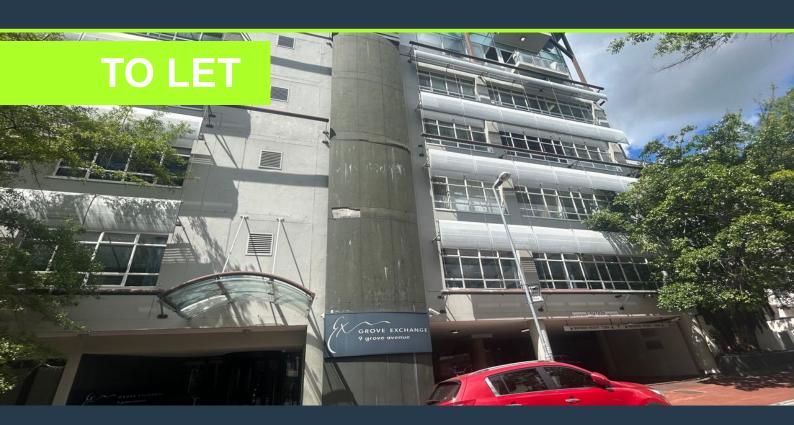

## R241,900 per month excl. VAT

R180 per m<sup>2</sup>

www.spire.co.za

1,344 m² Office Space to Rent in Claremont at The Grove Exchange. In the heart of Claremont on the corner of Grove and Main Road these a prime office spaces. The office is currently being white boxed and has a wrap around open and versatile space that can be utilized to suit just about any business need. There are also a few glassed off office / meeting spaces already fitted. As per the video you can see that there is also great natural lighting. Ample basement parking is available which is a an extra gem in the very busy Claremont area. The whole first floor is your dedicated space and there is a also a kitchenette and his and her restrooms as you exit the elevator. This floor can be sub-divided if required. Claremont, located in the...

### 1,344 M<sup>2</sup> OFFICE SPACE TO RENT CLAREMONT I GROVE EXCHANGE