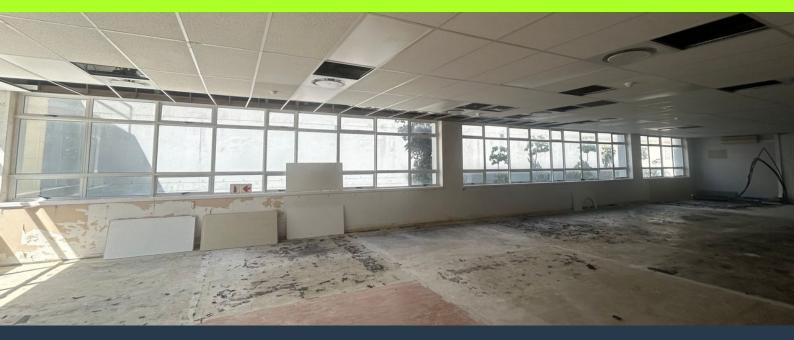

## R241,900 per month excl. VAT

R180 per m<sup>2</sup>

www.spire.co.za

1,344 m² Office Space to Rent in Claremont at The Grove Exchange. In the heart of Claremont on the corner of Grove and Main Road these a prime office spaces. The office is currently being white boxed and has a wrap around open and versatile space that can be utilized to suit just about any business need. There are also a few glassed off office / meeting spaces already fitted. As per the video you can see that there is also great natural lighting. Ample basement parking is available which is a an extra gem in the very busy Claremont area. The whole first floor is your dedicated space and there is a also a kitchenette and his and her restrooms as you exit the elevator. This floor can be sub-divided if required. Claremont, located in the...