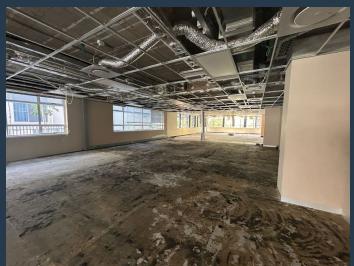

## R241,900 per month excl. VAT

R180 per m<sup>2</sup>

www.spire.co.za

1,344 m² Office Space to Rent in Claremont at The Grove Exchange. In the heart of Claremont on the corner of Grove and Main Road these a prime office spaces. The office is currently being white boxed and has a wrap around open and versatile space that can be utilized to suit just about any business need. There are also a few glassed off office / meeting spaces already fitted. As per the video you can see that there is also great natural lighting. Ample basement parking is available which is a an extra gem in the very busy Claremont area. The whole first floor is your dedicated space and there is a also a kitchenette and his and her restrooms as you exit the elevator. This floor can be sub-divided if required. Claremont, located in the...