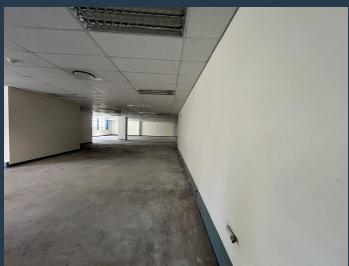

## R241,900 per month excl. VAT

R180 per m<sup>2</sup>

www.spire.co.za

1,344 m² Office Space to Rent in Claremont at The Grove Exchange. In the heart of Claremont on the corner of Grove and Main Road these a prime office spaces. The office is currently being white boxed and has a wrap around open and versatile space that can be utilized to suit just about any business need. There are also a few glassed off office / meeting spaces already fitted. As per the video you can see that there is also great natural lighting. Ample basement parking is available which is a an extra gem in the very busy Claremont area. The whole first floor is your dedicated space and there is a also a kitchenette and his and her restrooms as you exit the elevator. This floor can be sub-divided if required. Claremont, located in the...