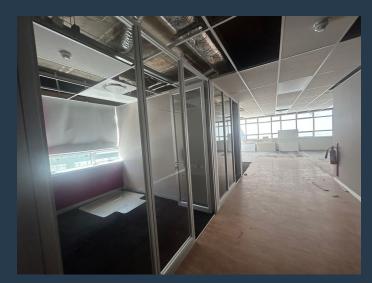

## R241,900 per month excl. VAT

R180 per m<sup>2</sup>

www.spire.co.za

1,344 m² Office Space to Rent in Claremont at The Grove Exchange. In the heart of Claremont on the corner of Grove and Main Road these a prime office spaces. The office is currently being white boxed and has a wrap around open and versatile space that can be utilized to suit just about any business need. There are also a few glassed off office / meeting spaces already fitted. As per the video you can see that there is also great natural lighting. Ample basement parking is available which is a an extra gem in the very busy Claremont area. The whole first floor is your dedicated space and there is a also a kitchenette and his and her restrooms as you exit the elevator. This floor can be sub-divided if required. Claremont, located in the...