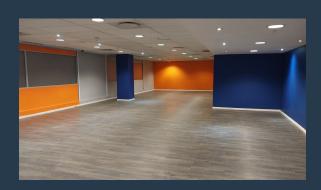

## R37,740 per month excl. VAT R170 per m<sup>2</sup>

www.spire.co.za

222 m² Office to Rent at the Sunclare Building in Claremont. Fully fitted out space on the mezzanine level. This space has a large open plan work area with separate office suites, meeting room and a full kitchen. The Sunclare Building has full access control as well as 24 hour security. Parking available. The Sunclare Building is easily accessible by both public and private transport. The Claremont train station is within walking distance, and several major bus routes pass through the area, ensuring that employees and clients can reach the building with ease. For those driving, the building offers secure parking facilities, including both basement and covered parking options, providing peace of mind for tenants and visitors alike. The...