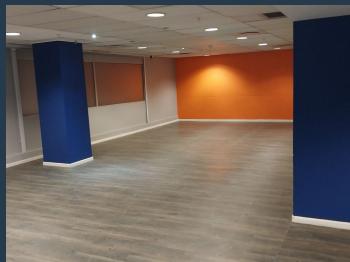

## R37,740 per month excl. VAT R170 per m<sup>2</sup>

www.spire.co.za

222 m² Office to Rent at the Sunclare Building in Claremont. Fully fitted out space on the mezzanine level. This space has a large open plan work area with separate office suites, meeting room and a full kitchen. The Sunclare Building has full access control as well as 24 hour security. Parking available. The Sunclare Building is easily accessible by both public and private transport. The Claremont train station is within walking distance, and several major bus routes pass through the area, ensuring that employees and clients can reach the building with ease. For those driving, the building offers secure parking facilities, including both basement and covered parking options, providing peace of mind for tenants and visitors alike. The...