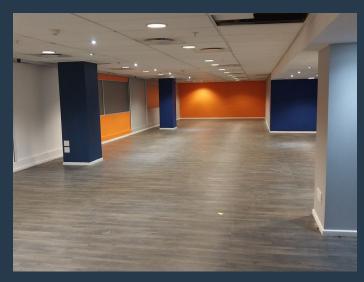

## R37,740 per month excl. VAT R170 per m<sup>2</sup>

www.spire.co.za

222 m² Office to Rent at the Sunclare Building in Claremont. Fully fitted out space on the mezzanine level. This space has a large open plan work area with separate office suites, meeting room and a full kitchen. The Sunclare Building has full access control as well as 24 hour security. Parking available. The Sunclare Building is easily accessible by both public and private transport. The Claremont train station is within walking distance, and several major bus routes pass through the area, ensuring that employees and clients can reach the building with ease. For those driving, the building offers secure parking facilities, including both basement and covered parking options, providing peace of mind for tenants and visitors alike. The...