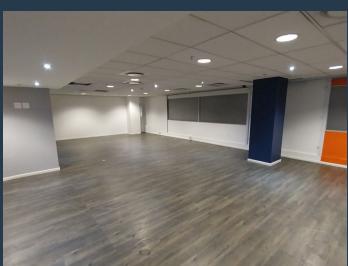

## R37,740 per month excl. VAT R170 per m<sup>2</sup>

www.spire.co.za

222 m² Office to Rent at the Sunclare Building in Claremont. Fully fitted out space on the mezzanine level. This space has a large open plan work area with separate office suites, meeting room and a full kitchen. The Sunclare Building has full access control as well as 24 hour security. Parking available. The Sunclare Building is easily accessible by both public and private transport. The Claremont train station is within walking distance, and several major bus routes pass through the area, ensuring that employees and clients can reach the building with ease. For those driving, the building offers secure parking facilities, including both basement and covered parking options, providing peace of mind for tenants and visitors alike. The...