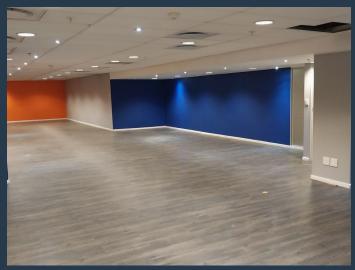

## R37,740 per month excl. VAT R170 per m<sup>2</sup>

www.spire.co.za

222 m² Office to Rent at the Sunclare Building in Claremont. Fully fitted out space on the mezzanine level. This space has a large open plan work area with separate office suites, meeting room and a full kitchen. The Sunclare Building has full access control as well as 24 hour security. Parking available. The Sunclare Building is easily accessible by both public and private transport. The Claremont train station is within walking distance, and several major bus routes pass through the area, ensuring that employees and clients can reach the building with ease. For those driving, the building offers secure parking facilities, including both basement and covered parking options, providing peace of mind for tenants and visitors alike. The...