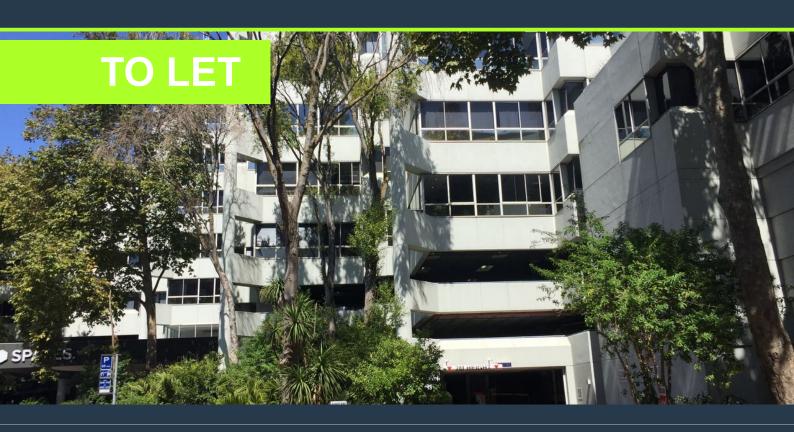

### OFFICE SPACE TO RENT CLAREMONT I SUNCLARE BUILDING

## R37,740 per month excl. VAT R170 per m<sup>2</sup>

www.spire.co.za

222 m² Office to Rent at the Sunclare Building in Claremont. Fully fitted out space on the mezzanine level. This space has a large open plan work area with separate office suites, meeting room and a full kitchen. The Sunclare Building has full access control as well as 24 hour security. Parking available. The Sunclare Building is easily accessible by both public and private transport. The Claremont train station is within walking distance, and several major bus routes pass through the area, ensuring that employees and clients can reach the building with ease. For those driving, the building offers secure parking facilities, including both basement and covered parking options, providing peace of mind for tenants and visitors alike. The...