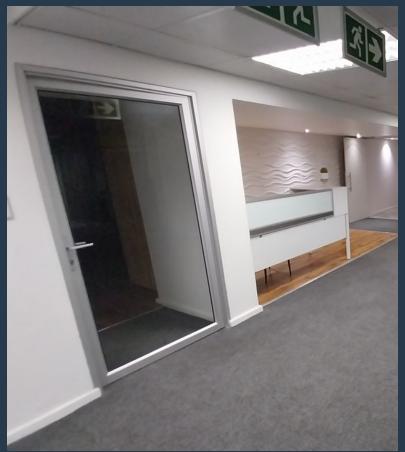

## R37,740 per month excl. VAT R170 per m<sup>2</sup>

www.spire.co.za

222 m² Office to Rent at the Sunclare Building in Claremont. Fully fitted out space on the mezzanine level. This space has a large open plan work area with separate office suites, meeting room and a full kitchen. The Sunclare Building has full access control as well as 24 hour security. Parking available. The Sunclare Building is easily accessible by both public and private transport. The Claremont train station is within walking distance, and several major bus routes pass through the area, ensuring that employees and clients can reach the building with ease. For those driving, the building offers secure parking facilities, including both basement and covered parking options, providing peace of mind for tenants and visitors alike. The...