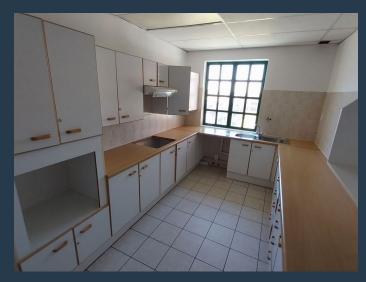

## R174,400 per month excl. VAT R160 per m<sup>2</sup>

SPIRE

www.spire.co.za

1,090 m² Office Space to Rent in Claremont. Very neat fitted out offices on the 2nd floor at Brookside Office Park in Claremont. This office partitioned and is fully carpeted. The space has a kitchen as well as access to bathrooms in the building. Tenants can lease basement as well as open parking bays at Brookside Office Park. The security is great, with full access control as well as regular patrols. Allowance provided to re-fit the space. We have been helping businesses just like yours to find their perfect commercial retail or industrial space. Our team of property professionals are ready to find your perfect space. We have a longstanding relationship with the top property funds and property management companies in the city. We...