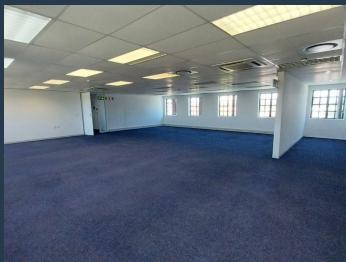

## R174,400 per month excl. VAT R160 per m<sup>2</sup>

SPIRE

www.spire.co.za

1,090 m² Office Space to Rent in Claremont. Very neat fitted out offices on the 2nd floor at Brookside Office Park in Claremont. This office partitioned and is fully carpeted. The space has a kitchen as well as access to bathrooms in the building. Tenants can lease basement as well as open parking bays at Brookside Office Park. The security is great, with full access control as well as regular patrols. Allowance provided to re-fit the space. We have been helping businesses just like yours to find their perfect commercial retail or industrial space. Our team of property professionals are ready to find your perfect space. We have a longstanding relationship with the top property funds and property management companies in the city. We...