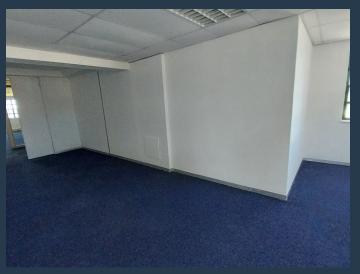

## R174,400 per month excl. VAT R160 per m<sup>2</sup>

SPIRE

www.spire.co.za

1,090 m² Office Space to Rent in Claremont. Very neat fitted out offices on the 2nd floor at Brookside Office Park in Claremont. This office partitioned and is fully carpeted. The space has a kitchen as well as access to bathrooms in the building. Tenants can lease basement as well as open parking bays at Brookside Office Park. The security is great, with full access control as well as regular patrols. Allowance provided to re-fit the space. We have been helping businesses just like yours to find their perfect commercial retail or industrial space. Our team of property professionals are ready to find your perfect space. We have a longstanding relationship with the top property funds and property management companies in the city. We...