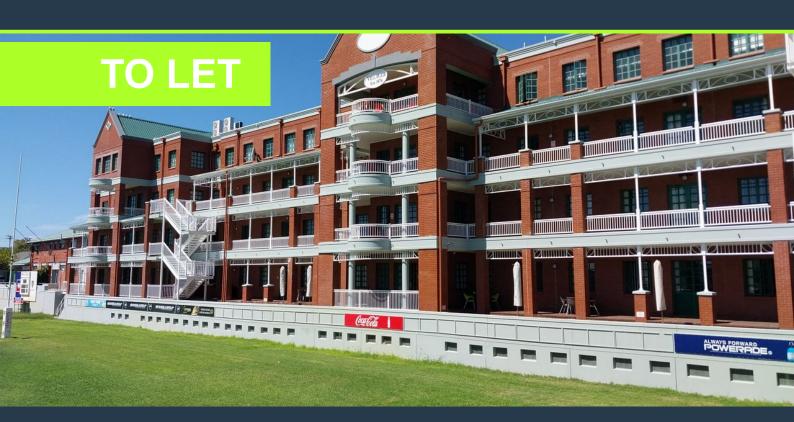

## R174,400 per month excl. VAT R160 per m<sup>2</sup>

SPIRE

www.spire.co.za



1,090 m² Office Space to Rent in Claremont. Very neat fitted out offices on the 2nd floor at Brookside Office Park in Claremont. This office partitioned and is fully carpeted. The space has a kitchen as well as access to bathrooms in the building. Tenants can lease basement as well as open parking bays at Brookside Office Park. The security is great, with full access control as well as regular patrols. Allowance provided to re-fit the space. We have been helping businesses just like yours to find their perfect commercial retail or industrial space. Our team of property professionals are ready to find your perfect space. We have a longstanding relationship with the top property funds and property management companies in the city. We...





R174,400 per month excl. VAT R160 per m<sup>2</s