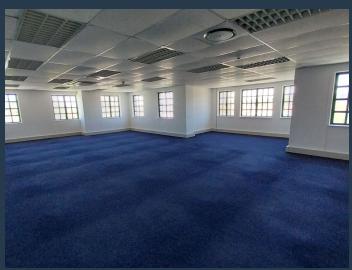

## R174,400 per month excl. VAT R160 per m<sup>2</sup>

SPIRE

www.spire.co.za

1,090 m² Office Space to Rent in Claremont. Very neat fitted out offices on the 2nd floor at Brookside Office Park in Claremont. This office partitioned and is fully carpeted. The space has a kitchen as well as access to bathrooms in the building. Tenants can lease basement as well as open parking bays at Brookside Office Park. The security is great, with full access control as well as regular patrols. Allowance provided to re-fit the space. We have been helping businesses just like yours to find their perfect commercial retail or industrial space. Our team of property professionals are ready to find your perfect space. We have a longstanding relationship with the top property funds and property management companies in the city. We...

### OFFICE SPACE TO RENT CLAREMONT I BROOKSIDE OFFICE PARK