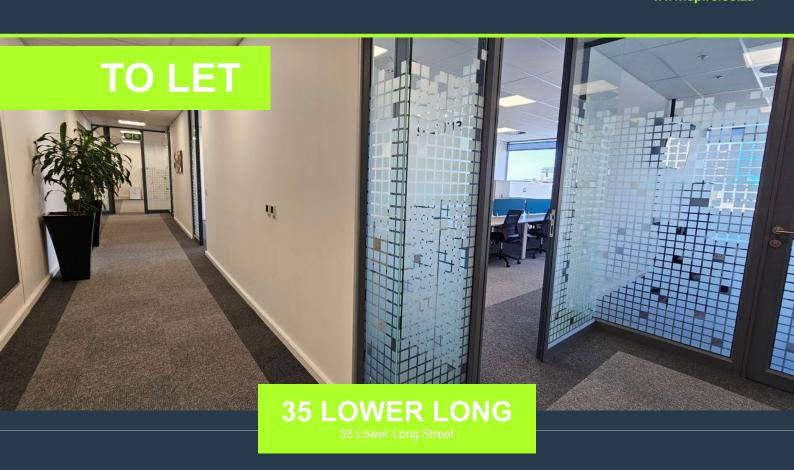

## R34,500 per month excl. VAT R34,500 pm

www.spire.co.za

Semi serviced office space to rent at 35 Lower Long Street in Cape Town. This office can seat 10-12 people, and comes fully furnished. Located on the 12th floor of this iconic office building, the semi-serviced offices offer tenants an elevated workspace experience with fast turnaround times. Occupy your new office quickly without the usual delays of traditional leases. Whether you need to move in immediately or are planning a future office setup, our team ensures your space is ready for business with minimal downtime. Our flexible lease terms are designed to accommodate your business's specific requirements, making it easy to scale up or down as needed. Whether you need short-term space for a project team or a longer-term solution, we've...

### **SEMI SERVICED OFFICE SPACE 35 LOWER LONG STREET**