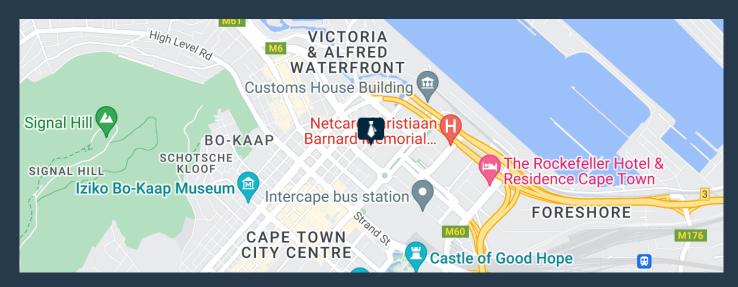

## R17,000 per month excl. VAT R17,000 pm

www.spire.co.za

Semi serviced office space to rent at 35 Lower Long Street in Cape Town. This office can seat 5-6 people, and comes fully furnished. Located on the 12th floor of this iconic office building, the semi-serviced offices offer tenants an elevated workspace experience with fast turnaround times. Occupy your new office quickly without the usual delays of traditional leases. Whether you need to move in immediately or are planning a future office setup, our team ensures your space is ready for business with minimal downtime. Our flexible lease terms are designed to accommodate your business's specific requirements, making it easy to scale up or down as needed. Whether you need short-term space for a project team or a longer-term solution, we've...