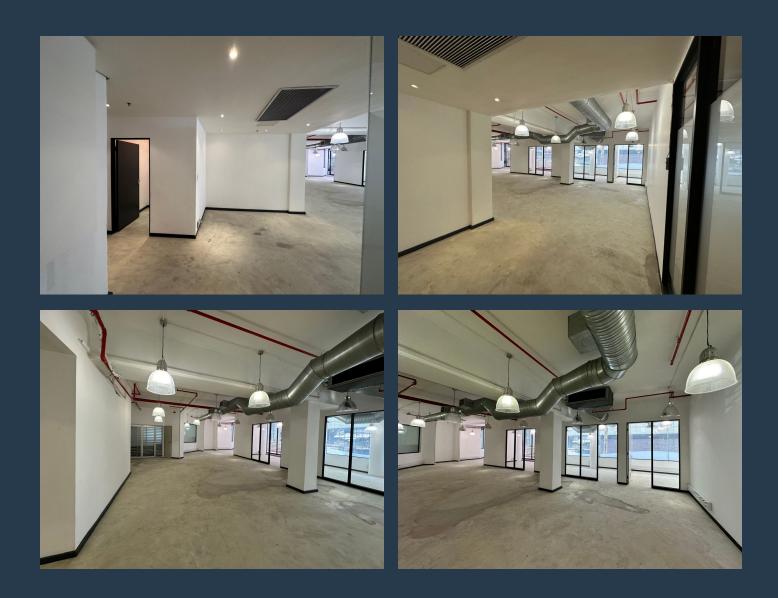

## SPIRE

www.spire.co.za

724 m<sup>2</sup> Retail premises to rent at The Pinnacle Building in Cape Town CBD. Neat open plan space ready for a new tenant fit-out. Located on the 1st floor of the building. The space has great visibility from Strand Street and is very central within the CBD. There is easy access to public transport services in the area. The Cape Town CBD is a hive of activity and the very core of the city where all business ventures, social outings, and nightly excursions blend into one. With a diverse range of coffee shops, restaurants, bars, nightclubs, theatres, museums, craft markets, shopping malls, and hotels, the Cape Town CBD is the perfect central base from which to explore the Mother City. The Cape Town CBD has an abundance of quirky coffee shops,...

### **RETAIL PROPERTY TO RENT CAPE TOWN CBD I THE PINNACLE**

724m<sup>2</sup>

724

#### **PROPERTY DETAILS**

▲ Security Yes A Floor Size Air Conditioning Yes Land Size Commercial Zoning

**PROPERTY | WITH PURPOSE** 