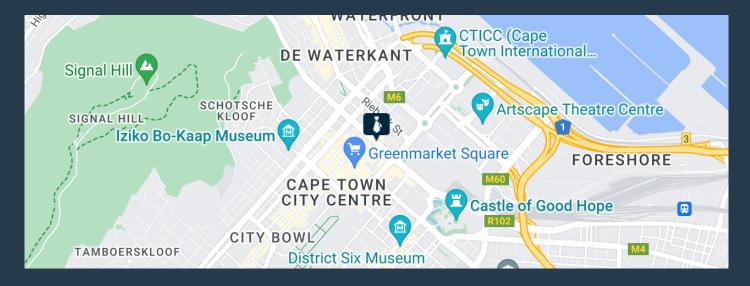

## SPIRE

www.spire.co.za

724 m<sup>2</sup> Retail premises to rent at The Pinnacle Building in Cape Town CBD. Neat open plan space ready for a new tenant fit-out. Located on the 1st floor of the building. The space has great visibility from Strand Street and is very central within the CBD. There is easy access to public transport services in the area. The Cape Town CBD is a hive of activity and the very core of the city where all business ventures, social outings, and nightly excursions blend into one. With a diverse range of coffee shops, restaurants, bars, nightclubs, theatres, museums, craft markets, shopping malls, and hotels, the Cape Town CBD is the perfect central base from which to explore the Mother City. The Cape Town CBD has an abundance of quirky coffee shops,...

### **RETAIL PROPERTY TO RENT CAPE TOWN CBD I THE PINNACLE**

724m<sup>2</sup>

724