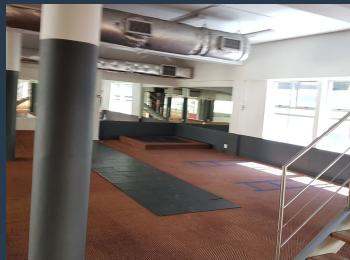

# R577,800 per month excl. VAT R150 per m<sup>2</sup>

www.spire.co.za

3,852 Sqm Commercial Property to rent at 23 Lower Long Street in Cape Town. This site was previously a large health and fitness center and can be reconfigured for a new tenant. The ground floor area still has a full sized pool as well as showers and bathrooms, whilst the top floor is largely open plan and includes a few closed off office suites. The premises has a high roof clearance and is airconditioned. The building is in a prime location close to a number of new office and residential developments. There is limited parking in the building, with access to parking available in adjacent buildings, and is close to a public parking garage as well. The space can be subdivided and customized for your specific requirements. Get in touch to...