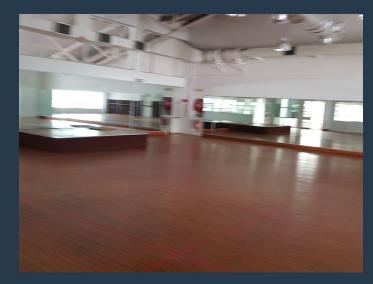

# R577,800 per month excl. VAT R150 per m<sup>2</sup>

www.spire.co.za

3,852 Sqm Commercial Property to rent at 23 Lower Long Street in Cape Town. This site was previously a large health and fitness center and can be reconfigured for a new tenant. The ground floor area still has a full sized pool as well as showers and bathrooms, whilst the top floor is largely open plan and includes a few closed off office suites. The premises has a high roof clearance and is airconditioned. The building is in a prime location close to a number of new office and residential developments. There is limited parking in the building, with access to parking available in adjacent buildings, and is close to a public parking garage as well. The space can be subdivided and customized for your specific requirements. Get in touch to...