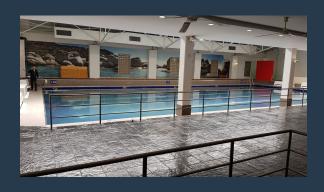

# R577,800 per month excl. VAT R150 per m<sup>2</sup>

www.spire.co.za

3,852 Sqm Commercial Property to rent at 23 Lower Long Street in Cape Town. This site was previously a large health and fitness center and can be reconfigured for a new tenant. The ground floor area still has a full sized pool as well as showers and bathrooms, whilst the top floor is largely open plan and includes a few closed off office suites. The premises has a high roof clearance and is airconditioned. The building is in a prime location close to a number of new office and residential developments. There is limited parking in the building, with access to parking available in adjacent buildings, and is close to a public parking garage as well. The space can be subdivided and customized for your specific requirements. Get in touch to...