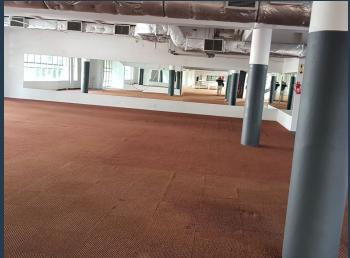

# R577,800 per month excl. VAT R150 per m<sup>2</sup>

www.spire.co.za

3,852 Sqm Commercial Property to rent at 23 Lower Long Street in Cape Town. This site was previously a large health and fitness center and can be reconfigured for a new tenant. The ground floor area still has a full sized pool as well as showers and bathrooms, whilst the top floor is largely open plan and includes a few closed off office suites. The premises has a high roof clearance and is airconditioned. The building is in a prime location close to a number of new office and residential developments. There is limited parking in the building, with access to parking available in adjacent buildings, and is close to a public parking garage as well. The space can be subdivided and customized for your specific requirements. Get in touch to...