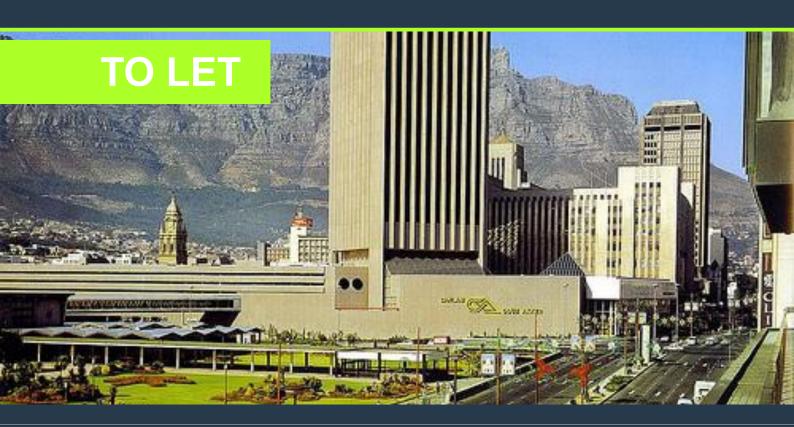

## R17,667 per month excl. VAT R117 per m<sup>2</sup>



www.spire.co.za



151 Sqm Office space to rent in Cape Town CBD. Fitted out offices to let in the Golden acre Building on Adderley Street. This building is situated perfectly in a pedestrian and transport thoroughfare in the heart of the CBD. Within the building you have access to a sky bridge for easy access to parking and the train station. A short walk away from the bustling artisanal coffee shops, Green Market Square and boutique clothing shops. Easy access to all major transport routes in and out of the city. Close walking distance to public transport including the taxi rank, MyCiti buses and Metro Rail station. We have been helping businesses just like yours to find their perfect commercial retail or industrial space. Our team of property...





R17,667 per month excl. VAT R117 per m<sup>2</sup>