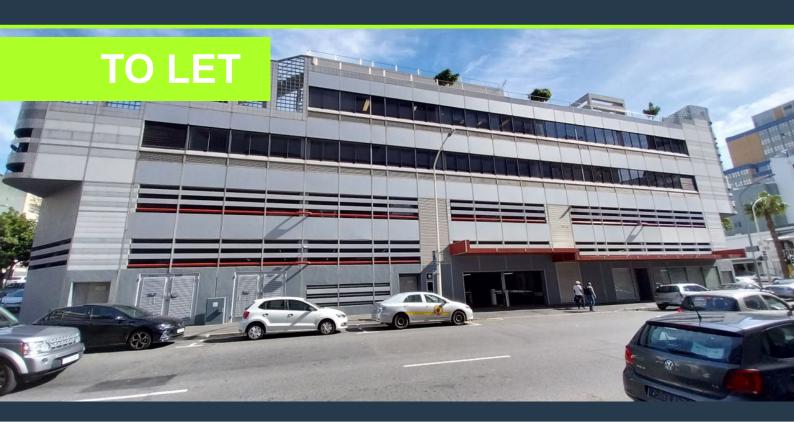

### R273,100 per month excl. VAT R100 per m<sup>2</sup>

SPIRE

www.spire.co.za

2,731 m² Office to rent at 35 Wale Street in the Cabe Town CBD. Large full floor available with possible subdivision. Allowance provided to re-fit the offices. Provision has been made for a full kitchen, access to shared bathrooms on each floor. The open-plan design allows for maximum flexibility in setting up your workspace to suit your business needs. Whether you require an open collaborative environment or prefer partitioned areas, the space can be easily configured to your specifications. 35 on Wale offers a professional working environment in a bustling part of Cape Town. The building is home to a variety of businesses, from startups to established firms, creating a vibrant community that fosters networking and collaboration. The...

### 2,731 M<sup>2</sup> OFFICE SPACE TO RENT CAPE TOWN CBD I 35 ON WALE