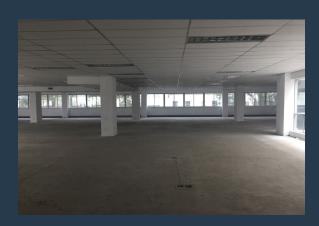

### R273,100 per month excl. VAT R100 per m<sup>2</sup>

SPIRE

www.spire.co.za

2,731 m² Office to rent at 35 Wale Street in the Cabe Town CBD. Large full floor available with possible subdivision. Allowance provided to re-fit the offices. Provision has been made for a full kitchen, access to shared bathrooms on each floor. The open-plan design allows for maximum flexibility in setting up your workspace to suit your business needs. Whether you require an open collaborative environment or prefer partitioned areas, the space can be easily configured to your specifications. 35 on Wale offers a professional working environment in a bustling part of Cape Town. The building is home to a variety of businesses, from startups to established firms, creating a vibrant community that fosters networking and collaboration. The...