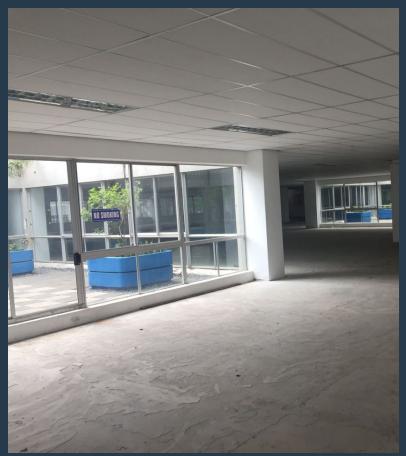

### R273,100 per month excl. VAT R100 per m<sup>2</sup>

SPIRE

www.spire.co.za

2,731 m² Office to rent at 35 Wale Street in the Cabe Town CBD. Large full floor available with possible subdivision. Allowance provided to re-fit the offices. Provision has been made for a full kitchen, access to shared bathrooms on each floor. The open-plan design allows for maximum flexibility in setting up your workspace to suit your business needs. Whether you require an open collaborative environment or prefer partitioned areas, the space can be easily configured to your specifications. 35 on Wale offers a professional working environment in a bustling part of Cape Town. The building is home to a variety of businesses, from startups to established firms, creating a vibrant community that fosters networking and collaboration. The...