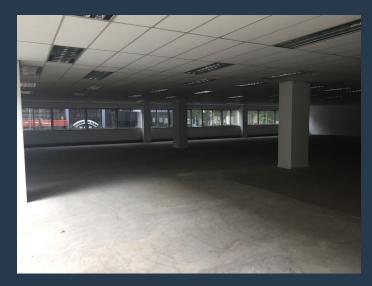

### R273,100 per month excl. VAT R100 per m<sup>2</sup>

SPIRE

www.spire.co.za

2,731 m² Office to rent at 35 Wale Street in the Cabe Town CBD. Large full floor available with possible subdivision. Allowance provided to re-fit the offices. Provision has been made for a full kitchen, access to shared bathrooms on each floor. The open-plan design allows for maximum flexibility in setting up your workspace to suit your business needs. Whether you require an open collaborative environment or prefer partitioned areas, the space can be easily configured to your specifications. 35 on Wale offers a professional working environment in a bustling part of Cape Town. The building is home to a variety of businesses, from startups to established firms, creating a vibrant community that fosters networking and collaboration. The...