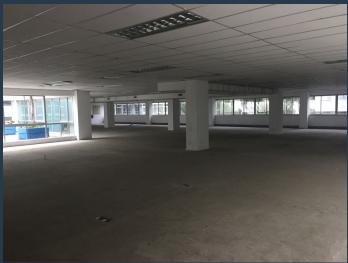

### R273,100 per month excl. VAT R100 per m<sup>2</sup>

SPIRE

www.spire.co.za

2,731 m² Office to rent at 35 Wale Street in the Cabe Town CBD. Large full floor available with possible subdivision. Allowance provided to re-fit the offices. Provision has been made for a full kitchen, access to shared bathrooms on each floor. The open-plan design allows for maximum flexibility in setting up your workspace to suit your business needs. Whether you require an open collaborative environment or prefer partitioned areas, the space can be easily configured to your specifications. 35 on Wale offers a professional working environment in a bustling part of Cape Town. The building is home to a variety of businesses, from startups to established firms, creating a vibrant community that fosters networking and collaboration. The...