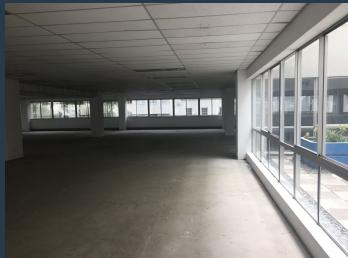

### R273,100 per month excl. VAT R100 per m<sup>2</sup>

SPIRE

www.spire.co.za

2,731 m² Office to rent at 35 Wale Street in the Cabe Town CBD. Large full floor available with possible subdivision. Allowance provided to re-fit the offices. Provision has been made for a full kitchen, access to shared bathrooms on each floor. The open-plan design allows for maximum flexibility in setting up your workspace to suit your business needs. Whether you require an open collaborative environment or prefer partitioned areas, the space can be easily configured to your specifications. 35 on Wale offers a professional working environment in a bustling part of Cape Town. The building is home to a variety of businesses, from startups to established firms, creating a vibrant community that fosters networking and collaboration. The...