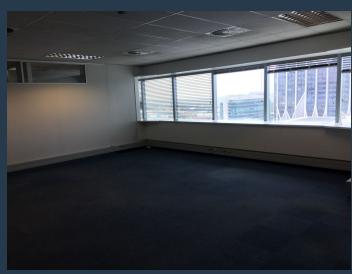

# R153,400 per month excl. VAT

•

SPIRE

R200 per m<sup>2</sup>

www.spire.co.za

765 m² Office Space to Rent at The Towers Building in Cape Town CBD. Open plan offices located on the 15th floor of the building. This iconic building, which has been a fixture of the Cape Town skyline for over four decades, has been completely reimagined and revitalized into a vibrant commercial hub. Whether you're a small start-up or a large corporate, The Towers offers everything you need to thrive. With stunning views of Table Mountain and Lion's Head, cutting-edge green technology, convenient retail outlets, and seamless access to transportation. There is 24-hour security and full access control throughout the building. Whether you're arriving early for a meeting or working late to meet a deadline, you'll have peace of mind knowing...