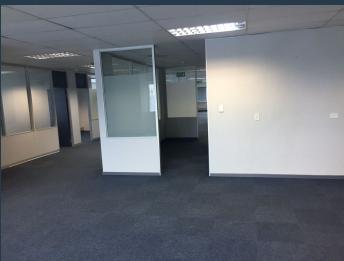

# R153,400 per month excl. VAT

•

SPIRE

R200 per m<sup>2</sup>

www.spire.co.za

765 m² Office Space to Rent at The Towers Building in Cape Town CBD. Open plan offices located on the 15th floor of the building. This iconic building, which has been a fixture of the Cape Town skyline for over four decades, has been completely reimagined and revitalized into a vibrant commercial hub. Whether you're a small start-up or a large corporate, The Towers offers everything you need to thrive. With stunning views of Table Mountain and Lion's Head, cutting-edge green technology, convenient retail outlets, and seamless access to transportation. There is 24-hour security and full access control throughout the building. Whether you're arriving early for a meeting or working late to meet a deadline, you'll have peace of mind knowing...