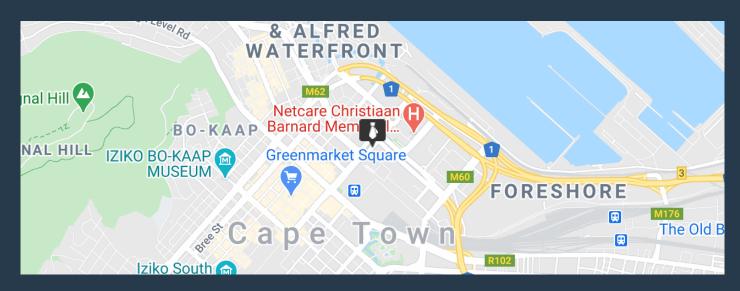

ices located on the 15th floor of the building. This iconic building, which has been a fixture of the Cape Town skyline for over four decades, has been completely reimagined and revitalized into a vibrant commercial hub. Whether you're a small start-up or a large corporate, The Towers offers everything you need to thrive. With stunning views of Table Mountain and Lion's Head, cutting-edge green technology, convenient retail outlets, and seamless access to transportation. There is 24-hour security and full access control throughout the building. Whether you're arriving early for a meeting or working late to meet a deadline, you'll have peace of mind knowing...





R153,400 per month excl. VAT R200 per m<sup>2</sup>



www.spire.co.za

### 767 M2 OFFICE TO RENT THE TOWERS, CAPE TOWN CBD





#### **PROPERTY DETAILS**

▲ Security ▲ Air Conditioning Yes Yes ▲ Basement Parking

21.0 ▲ Floor Size ▲ Land Size

767m<sup>2</sup> 767

▲ Zoning

Commercial

# R153,400 per month excl. VAT R200 per m<sup>2</sup>

www.spire.co.za











## **CONTACT US**



**Chantel Georgiadis**Non-Principal Property Practitioner

- (021) 6854020
- 0845251014
- 💌 chantelg@spire.co.za



**Kevin Hellyer**Candidate Property Practitioner

- (021) 6854020
- 061 484 5578
- kevinh@spire.co.za