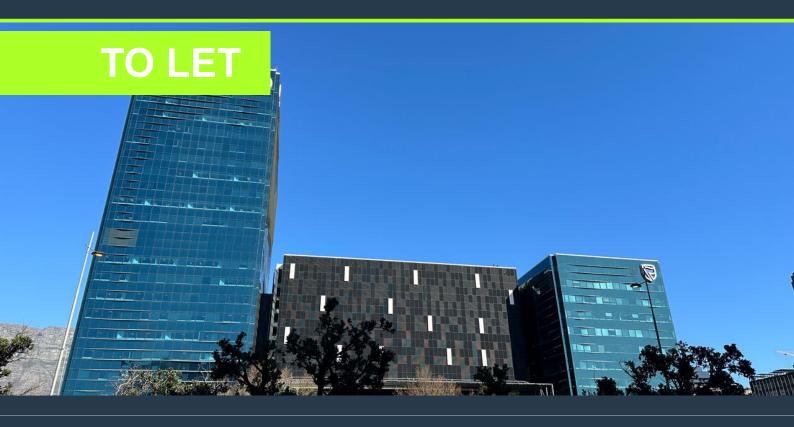

# R153,400 per month excl. VAT

•

SPIRE

R200 per m<sup>2</sup>

www.spire.co.za

765 m² Office Space to Rent at The Towers Building in Cape Town CBD. Open plan offices located on the 15th floor of the building. This iconic building, which has been a fixture of the Cape Town skyline for over four decades, has been completely reimagined and revitalized into a vibrant commercial hub. Whether you're a small start-up or a large corporate, The Towers offers everything you need to thrive. With stunning views of Table Mountain and Lion's Head, cutting-edge green technology, convenient retail outlets, and seamless access to transportation. There is 24-hour security and full access control throughout the building. Whether you're arriving early for a meeting or working late to meet a deadline, you'll have peace of mind knowing...