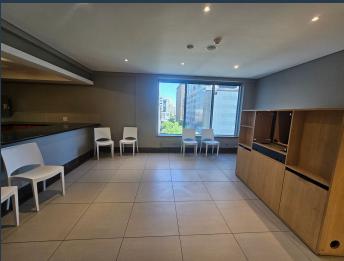

## R103,600 per month excl. VAT R185 per m<sup>2</sup>

SPIRE

www.spire.co.za

560 m² Office to rent on the 4th floor at the Grand Parade Building in Cape Town. This space is currently fitted out, and requires little work to move in. The Grand Parade Building offers AAA-grade office space that combines premium features, strategic accessibility, and a prestigious address. This modern and upmarket property caters to blue-chip tenants, providing a workspace environment that fosters productivity, collaboration, and success. Floor-to-ceiling windows invite an abundance of natural sunlight, creating a vibrant and inviting workspace that enhances employee well-being and productivity. An additional 560m² is available on the 5th floor should you require further space. The building has full access control as well as 24 hour...