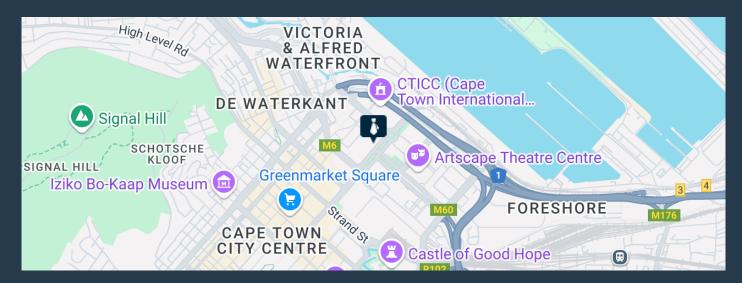

e is currently fitted out, and requires little work to move in. The Grand Parade Building offers AAA-grade office space that combines premium features, strategic accessibility, and a prestigious address. This modern and upmarket property caters to blue-chip tenants, providing a workspace environment that fosters productivity, collaboration, and success. Floor-to-ceiling windows invite an abundance of natural sunlight, creating a vibrant and inviting workspace that enhances employee well-being and productivity. An additional 560m² is available on the 5th floor should you require further space. The building has full access control as well as 24 hour...





## R103,600 per month excl. VAT R185 per m<sup>2</sup>



www.spire.co.za

### 560 M² OFFICE TO RENT AT GRAND PARADE I CAPE TOWN CBD





#### **PROPERTY DETAILS**

 ▲ Security
 Yes
 ▲ Basement Parking
 10.0
 ▲ Floor Size
 560m²

 ▲ Air Conditioning
 Yes
 ▲ Land Size
 668

 ▲ Zoning
 Commercial

# R103,600 per month excl. VAT R185 per m<sup>2</sup>

SPIRE

www.spire.co.za









### **CONTACT US**



**Chantel Georgiadis**Non-Principal Property Practitioner

- (021) 6854020
- 0845251014
- muliciani chantelg@spire.co.za



Amy Steyn Agent

- (021) 6854020
- 061 1257879
- amys@spire.co.za