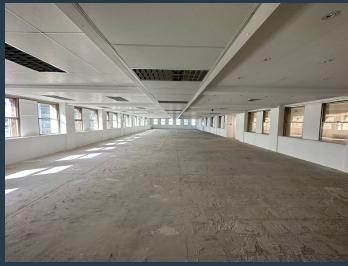

## R53,600 per month excl. VAT R104 per m<sup>2</sup>

www.spire.co.za

516 m² Office to rent on the 6th floor at The Lighthouse Building in the CBD. The Lighthouse Building in Cape Town's bustling CBD offers everything your business needs to thrive. The office space is ready for a full tenant fit-out, with an allowance provided. The Lighthouse Building gives your business high visibility and a central base from which to operate. Your office will be in the heart of the city's commercial activity, surrounded by key business hubs, and accessible to clients and employees alike. At The Lighthouse Building, your business can operate without the threat of interruptions, ensuring seamless productivity all day long. No need for generators, no downtime—just business as usual. Parking can be a challenge in the city...

#### **PROPERTY DETAILS**

Floor Size 516m²
Land Size 516
Zoning Commercial