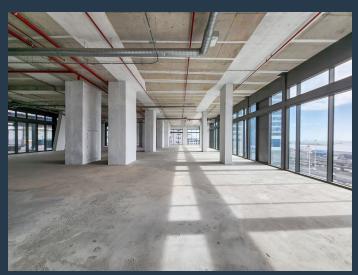

## R874,500 per month excl. VAT

R265 per m<sup>2</sup>

www.spire.co.za

3,300 m² Office space to rent at Harbour Arch. Entire floor available for rent. This space will require a full tenant fit-out with an allowance provided to the tenant. Secure parking available in the building. Harbour Arch is the latest landmark development to grace Cape Town's skyline, a pioneering mixed-use precinct that redefines urban living in the heart of the city. As the first large-scale, inner-city mixed-use development of its kind, Harbour Arch brings together premium office space, luxury residential units, and high-end retail in one dynamic environment. Inspired by the success of Johannesburg's Melrose Arch, Harbour Arch represents the future of urban living—where work, play, and leisure seamlessly integrate within a vibrant,...