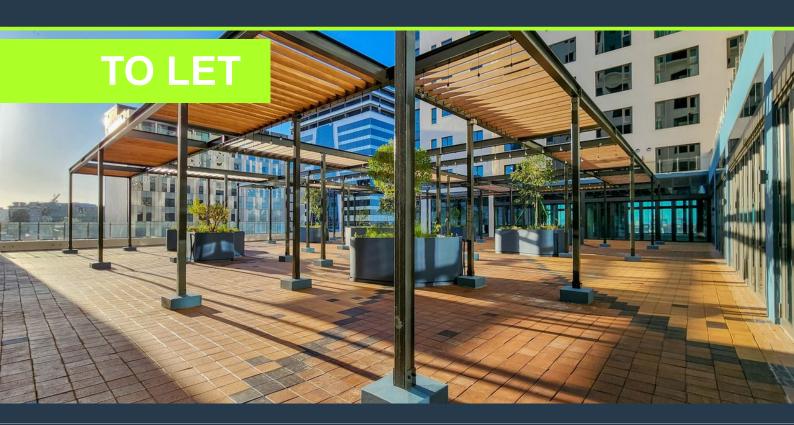

## R874,500 per month excl. VAT

R265 per m<sup>2</sup>

www.spire.co.za

3,300 m² Office space to rent at Harbour Arch. Entire floor available for rent. This space will require a full tenant fit-out with an allowance provided to the tenant. Secure parking available in the building. Harbour Arch is the latest landmark development to grace Cape Town's skyline, a pioneering mixed-use precinct that redefines urban living in the heart of the city. As the first large-scale, inner-city mixed-use development of its kind, Harbour Arch brings together premium office space, luxury residential units, and high-end retail in one dynamic environment. Inspired by the success of Johannesburg's Melrose Arch, Harbour Arch represents the future of urban living—where work, play, and leisure seamlessly integrate within a vibrant,...