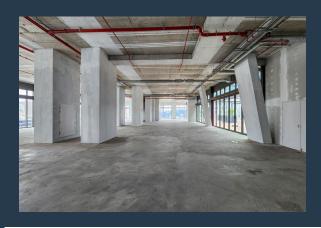

## R874,500 per month excl. VAT

R265 per m<sup>2</sup>

www.spire.co.za

3,300 m² Office space to rent at Harbour Arch. Entire floor available for rent. This space will require a full tenant fit-out with an allowance provided to the tenant. Secure parking available in the building. Harbour Arch is the latest landmark development to grace Cape Town's skyline, a pioneering mixed-use precinct that redefines urban living in the heart of the city. As the first large-scale, inner-city mixed-use development of its kind, Harbour Arch brings together premium office space, luxury residential units, and high-end retail in one dynamic environment. Inspired by the success of Johannesburg's Melrose Arch, Harbour Arch represents the future of urban living—where work, play, and leisure seamlessly integrate within a vibrant,...

#### **PROPERTY DETAILS**

▲ Security▲ Air Conditioning

Yes Yes ▲ Floor Size ▲ Land Size 3300m² 3300

▲ Zoning

Commercial