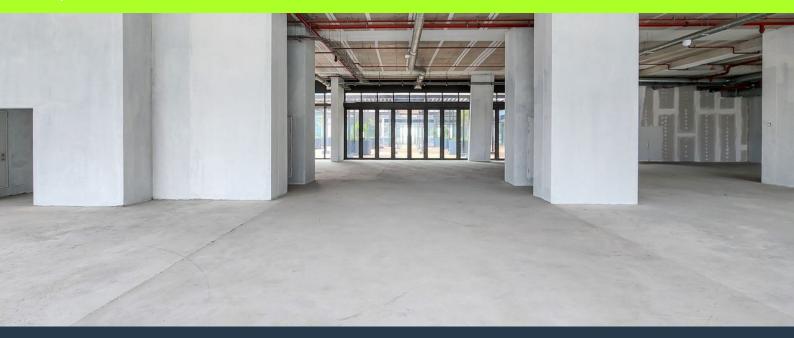

## R874,500 per month excl. VAT

R265 per m<sup>2</sup>

www.spire.co.za

3,300 m² Office space to rent at Harbour Arch. Entire floor available for rent. This space will require a full tenant fit-out with an allowance provided to the tenant. Secure parking available in the building. Harbour Arch is the latest landmark development to grace Cape Town's skyline, a pioneering mixed-use precinct that redefines urban living in the heart of the city. As the first large-scale, inner-city mixed-use development of its kind, Harbour Arch brings together premium office space, luxury residential units, and high-end retail in one dynamic environment. Inspired by the success of Johannesburg's Melrose Arch, Harbour Arch represents the future of urban living—where work, play, and leisure seamlessly integrate within a vibrant,...

#### **PROPERTY DETAILS**

▲ Security▲ Air Conditioning

Yes Yes ▲ Floor Size ▲ Land Size 3300m² 3300

▲ Zoning

Commercial