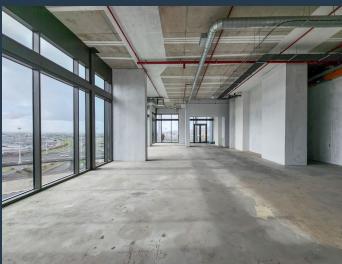

## R874,500 per month excl. VAT

R265 per m<sup>2</sup>

www.spire.co.za

3,300 m² Office space to rent at Harbour Arch. Entire floor available for rent. This space will require a full tenant fit-out with an allowance provided to the tenant. Secure parking available in the building. Harbour Arch is the latest landmark development to grace Cape Town's skyline, a pioneering mixed-use precinct that redefines urban living in the heart of the city. As the first large-scale, inner-city mixed-use development of its kind, Harbour Arch brings together premium office space, luxury residential units, and high-end retail in one dynamic environment. Inspired by the success of Johannesburg's Melrose Arch, Harbour Arch represents the future of urban living—where work, play, and leisure seamlessly integrate within a vibrant,...