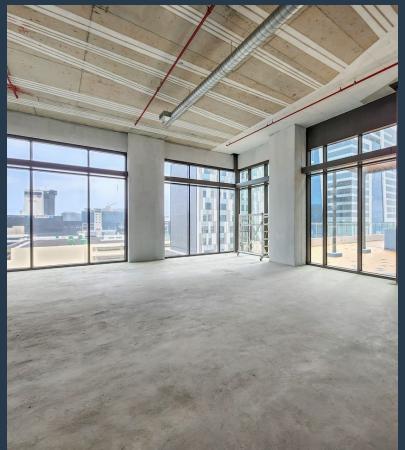

## R874,500 per month excl. VAT

R265 per m<sup>2</sup>

www.spire.co.za

3,300 m² Office space to rent at Harbour Arch. Entire floor available for rent. This space will require a full tenant fit-out with an allowance provided to the tenant. Secure parking available in the building. Harbour Arch is the latest landmark development to grace Cape Town's skyline, a pioneering mixed-use precinct that redefines urban living in the heart of the city. As the first large-scale, inner-city mixed-use development of its kind, Harbour Arch brings together premium office space, luxury residential units, and high-end retail in one dynamic environment. Inspired by the success of Johannesburg's Melrose Arch, Harbour Arch represents the future of urban living—where work, play, and leisure seamlessly integrate within a vibrant,...

#### **PROPERTY DETAILS**

▲ Security▲ Air Conditioning

Yes Yes ▲ Floor Size ▲ Land Size 3300m² 3300

▲ Zoning

Commercial