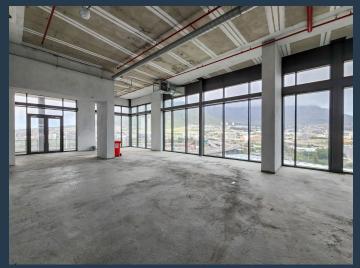

## R874,500 per month excl. VAT

R265 per m<sup>2</sup>

www.spire.co.za

3,300 m² Office space to rent at Harbour Arch. Entire floor available for rent. This space will require a full tenant fit-out with an allowance provided to the tenant. Secure parking available in the building. Harbour Arch is the latest landmark development to grace Cape Town's skyline, a pioneering mixed-use precinct that redefines urban living in the heart of the city. As the first large-scale, inner-city mixed-use development of its kind, Harbour Arch brings together premium office space, luxury residential units, and high-end retail in one dynamic environment. Inspired by the success of Johannesburg's Melrose Arch, Harbour Arch represents the future of urban living—where work, play, and leisure seamlessly integrate within a vibrant,...