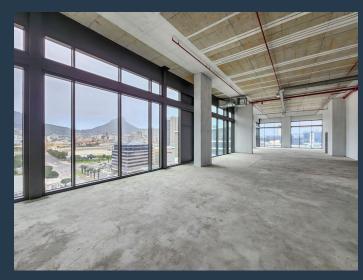

## R874,500 per month excl. VAT

R265 per m<sup>2</sup>

www.spire.co.za

3,300 m² Office space to rent at Harbour Arch. Entire floor available for rent. This space will require a full tenant fit-out with an allowance provided to the tenant. Secure parking available in the building. Harbour Arch is the latest landmark development to grace Cape Town's skyline, a pioneering mixed-use precinct that redefines urban living in the heart of the city. As the first large-scale, inner-city mixed-use development of its kind, Harbour Arch brings together premium office space, luxury residential units, and high-end retail in one dynamic environment. Inspired by the success of Johannesburg's Melrose Arch, Harbour Arch represents the future of urban living—where work, play, and leisure seamlessly integrate within a vibrant,...